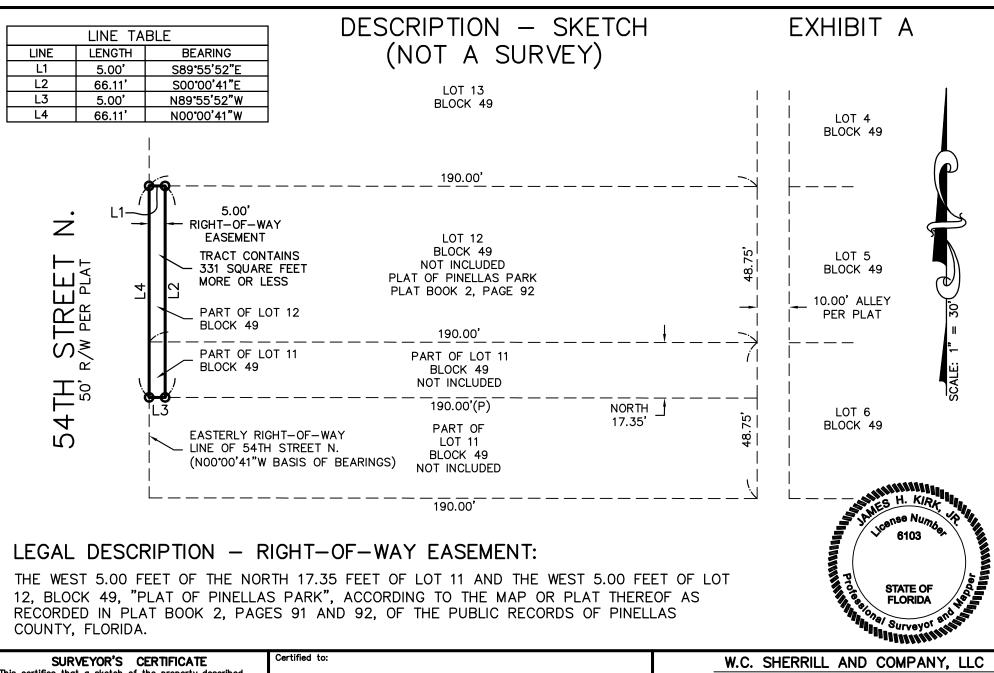

RECORDED IN PLAT BOOK 2, PAGES 91 AND 92, OF THE PUBLIC RECORDS OF PINELLAS COUNTY, FLORIDA.

# SURVEYOR'S CERTIFICATE

S: \S24-04-23\Dwg\Survey\S24-08-185-Desc-Sketch-Esmt-Parcel A.dwg, PLOT DATE: 10-22-24

This certifies that a sketch of the property described hereon was made under my supervision and that the drawing hereon is a true and accurate representation thereof and meets the standards of practice for surveys set forth in Chapter 5J-17 by the Florida Board of Land Surveyors pursuant to Section 472.027 Florida State Statutes.

DATE: 10/22/24

JAMES H. KIRK, JR. P.S.M. No 6103