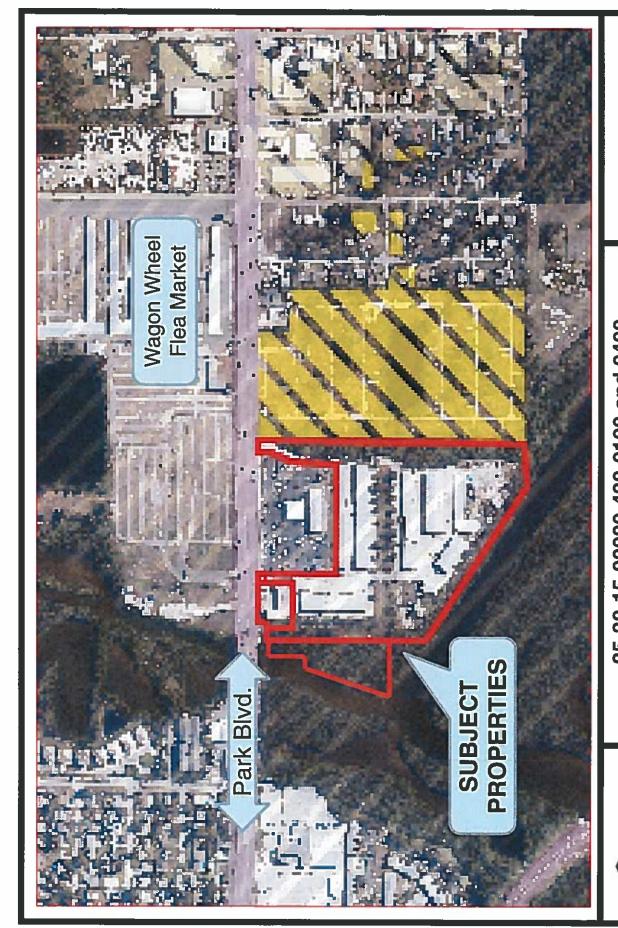

# **Staff Report**

File #: 18-541, Version: 1 **Agenda Date: 8/23/2018** 

APPROVAL OF VOLUNTARY ANNEXATION OF PROPERTY OWNED BY CROSS BAYOU COMMERCE PARK, LLC AND LANDBAYOU, LLP (AX18-15) - Located at 8100 Park Boulevard

PUBLIC HEARING FIRST AND FINAL READING - QUASI-JUDICIAL

(Speaker - Shannon Coughlin, Economic Development Manager)

NOTE: This is a voluntary annexation of 20.07 acres MOL of contiguous commercial property located at 8100 Park Boulevard. The City agrees that for a period of ten (10) years from the date of execution of this Agreement, the City shall waive City land development fees applicable for future redevelopment of the Property, in an amount up to, and not to exceed, Fifty Thousand Dollars (\$50,000.00) and the City shall waive any required zoning related application fee(s) (i.e. Zoning change, Land Use Plan Amendment, waiver(s), variance(s)) that may be needed to redevelop the Property in the future. The City agrees to waive the garbage container deposit in an amount up to, and not to exceed, Two Thousand Two Hundred Twenty Five Dollars (\$2,225). The City shall grant a waiver to the City's Landscape Ordinance in regard to the proposed addition to the existing building at 8100 Park Boulevard and accept Owner's landscaping "as is". The City shall agree that the existing signage on the Property be grandfathered in and accepted in their "as is" condition, except that the Owner shall maintain said signage in good repair. At the time said signage is proposed for renovation or alteration, the Owner shall then bring the signage into compliance with applicable building codes. shall also agree that for a period of two (2) years from the date of execution of this Agreement, the City shall waive the City's Business Tax Receipt fees for all businesses occupying space on the property. The City's annual projected revenue after redevelopment is Twenty-Five Thousand Eight Hundred Eighty-one Dollars (\$25,881) and no City funds were expended.

ACTION: (Approve - Deny) The voluntary annexation of 20.07 acres MOL of commercial property owned by Cross Bayou Commerce Park, LLC & LANDBAYOU, LLP. Public hearing first and final reading - quasijudicial.