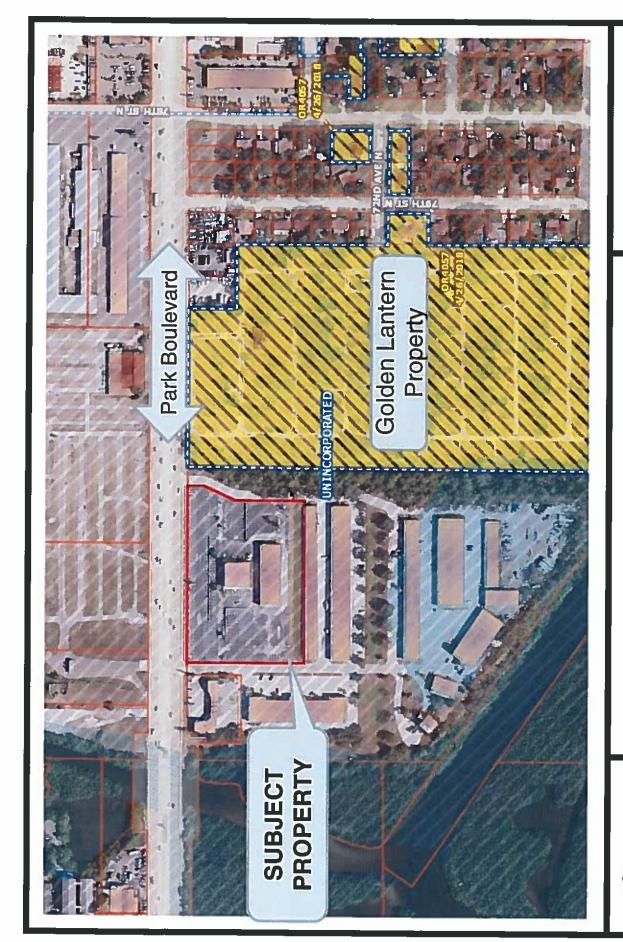

# **Staff Report**

File #: 18-541, Version: 1 **Agenda Date: 8/23/2018** 

APPROVAL OF VOLUNTARY ANNEXATION OF PROPERTY OWNED BY CROSS BAYOU COMMERCE PARK, LLC AND LANDBAYOU, LLP (AX18-15) - Located at 8100 Park Boulevard

PUBLIC HEARING FIRST AND FINAL READING - QUASI-JUDICIAL

(Speaker - Shannon Coughlin, Economic Development Manager)

NOTE: This is a voluntary annexation of 20.07 acres MOL of contiguous commercial property located at 8100 Park Boulevard. The City agrees that for a period of ten (10) years from the date of execution of this Agreement, the City shall waive City land development fees applicable for future redevelopment of the Property, in an amount up to, and not to exceed, Fifty Thousand Dollars (\$50,000.00) and the City shall waive any required zoning related application fee(s) (i.e. Zoning change, Land Use Plan Amendment, waiver(s), variance(s)) that may be needed to redevelop the Property in the future. The City agrees to waive the garbage container deposit in an amount up to, and not to exceed, Two Thousand Two Hundred Twenty Five Dollars (\$2,225). The City shall grant a waiver to the City's Landscape Ordinance in regard to the proposed addition to the existing building at 8100 Park Boulevard and accept Owner's landscaping "as is". The City shall agree that the existing signage on the Property be grandfathered in and accepted in their "as is" condition, except that the Owner shall maintain said signage in good repair. At the time said signage is proposed for renovation or alteration, the Owner shall then bring the signage into compliance with applicable building codes. shall also agree that for a period of two (2) years from the date of execution of this Agreement, the City shall waive the City's Business Tax Receipt fees for all businesses occupying space on the property. The City's annual projected revenue after redevelopment is Twenty-Five Thousand Eight Hundred Eighty-one Dollars (\$25,881) and no City funds were expended.