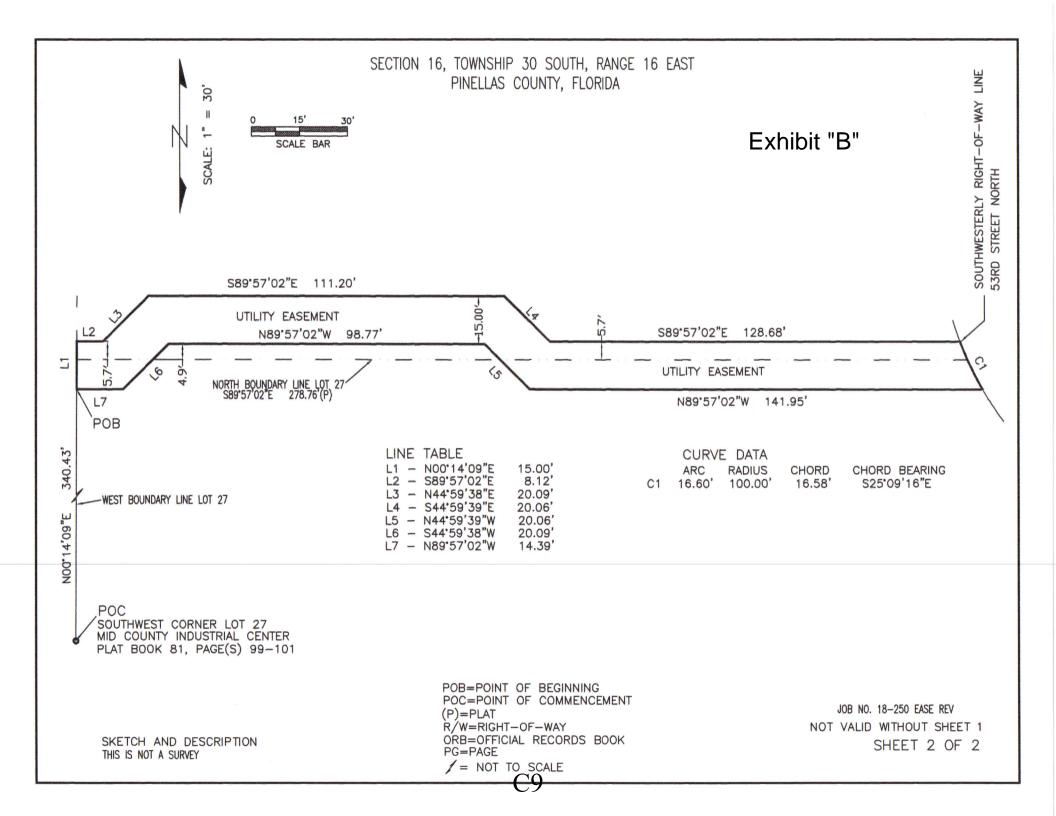

# C9 <u>AUTHORIZATION FOR THE CITY OF PINELLAS PARK TO ACCEPT A PERPETUAL</u> UTILITY EASEMENT FROM TSE INDUSTRIES, INC. - 5260 113th Avenue North

NOTE: The City of Pinellas Park has requested a utility easement from TSE Industries, Inc. to accommodate existing utility equipment, and for the future maintenance and operation of said equipment at 5260 113th Avenue North. This easement will be replacing an insufficient easement that is scheduled to be vacated.

ACTION: (Approve - Deny) Authorization for the Mayor to accept a utility easement from TSE Industries, Inc. at 5260 113th Avenue North.

**Department:** Public Works

**Reference Material:** 5260 113ave Utility Easement backup