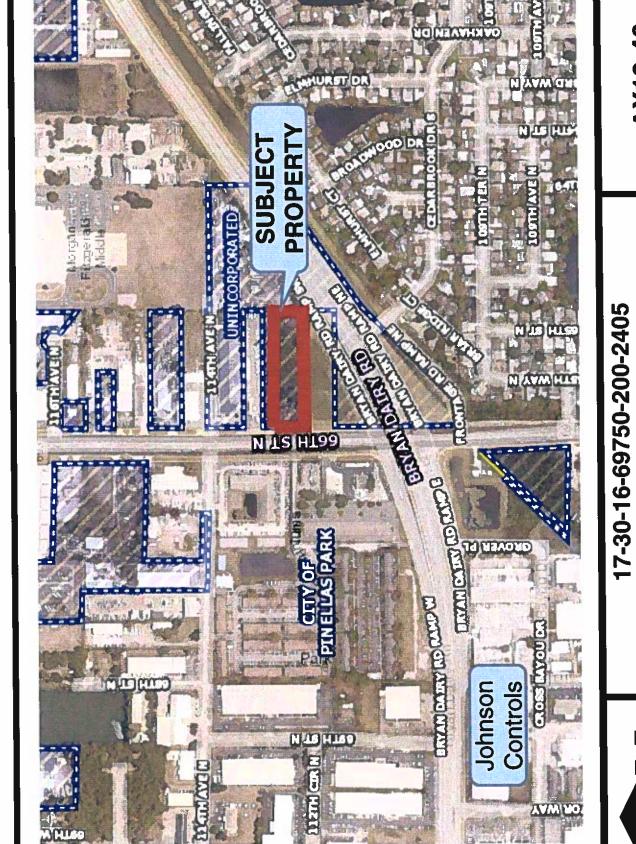

# C1 <u>AUTHORIZATION FOR THE MAYOR TO SIGN A CONTRACT FOR THE PURCHASE</u> OF REAL PROPERTY FROM KEVIN & VALERIE NOWAKOWSKI - 6001 105th Avenue North

NOTE: This real estate contract is for the proposed purchase of seven (7) feet of a portion of the real property located at 6001 105th Avenue North. The City has a road widening improvement project planned for 60th Street North, a currently undersized collector road that changes size throughout. At the request of the City's Public Works Department, City staff has negotiated a purchase price of Three Thousand Four Hundred Seventy Two Dollars (\$3,472.00). The purchase would be charged to account #18382/700-PROPAQ (301382-562504).

# AUTHORIZATION FOR THE MAYOR TO SIGN A CONTRACT FOR THE PURCHASE OF REAL PROPERTY FROM KEVIN & VALERIE NOWAKOWSKI - 6001 105<sup>th</sup> Avenue North

NOTE: This real estate contract is for the proposed purchase of seven (7) feet of a portion of the real property located at 6001 105<sup>th</sup> Avenue North. The City has a road widening improvement project planned for 60<sup>th</sup> Street North, a currently undersized collector road that changes size throughout. At the request of the City's Public Works Department, City staff has negotiated a purchase price of Three Thousand Four Hundred Seventy Two Dollars (\$3,472.00). The purchase would be charged to account #18382/700-PROPAQ (301382-562504).

| 1. PROPERTY DESCRIPTI | ION: | MOIT |
|-----------------------|------|------|
|-----------------------|------|------|

| A PORTION OF PARCEL: | <u>Tax Parcel No.17-30-16-60786-000-0200</u> |
|----------------------|----------------------------------------------|
| EGAL DESCRIPTION:    | THE PROPERTY TO BE DEEDED TO THE             |

THE PROPERTY TO BE DEEDED TO THE CITY OF PINELLAS PARK FOR RIGHT OF WAY IS LOCATED IN THE SOUTHEAST 1/4 OF SECTION 17, TOWNSHIP 30 SOUTH, RANGE 16 EAST, AND IS THAT PORTION OF LOT 20, NORTHFIELD MANOR SECTION "A", ACCORDING TO THE PLAT THEREOF, AS RECORDED IN PLAT BOOK 56, PAGE 4, OF THE PUBLIC RECORDS OF PINELLAS COUNTY, FLORIDA, BEING FURTHER

DESCRIBED AS FOLLOWS:

THE EAST 7.00' OF LOT 20, NORTHFIELD MANOR SECTION "A",

FURTHER DESCRIBED ABOVE.

A PARCEL CONTAINING 0.02 ACRES M.O.L.

STREET ADDRESS:

6001 105th Avenue North

City / Zip /State:

Pinellas Park, Florida 33782-2525