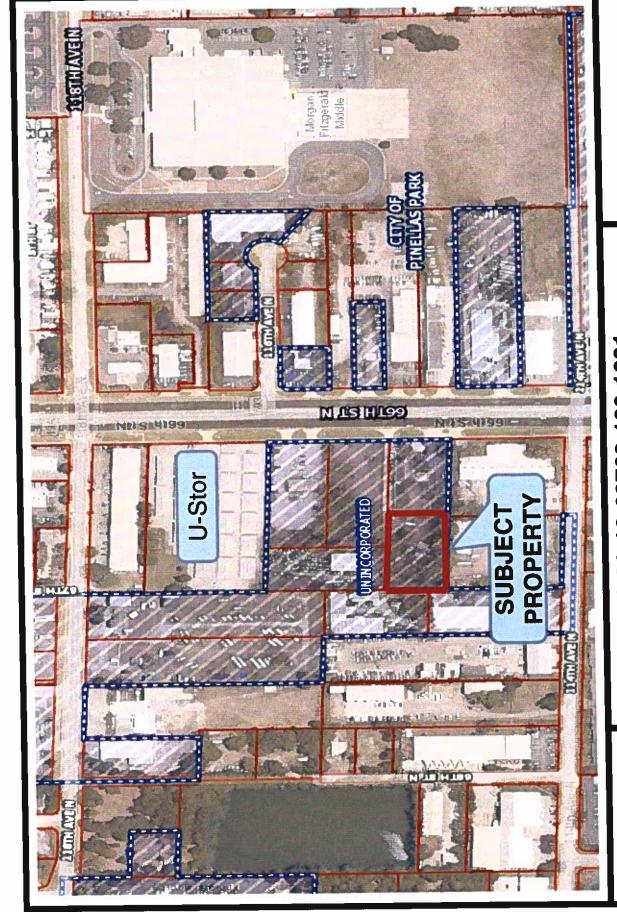

# C3 <u>APPROVAL OF VOLUNTARY ANNEXATION OF PROPERTY OWNED BY JGN PROPERTIES, LLC (AX18-39)</u> - Located at 11510 66th Street (rear parcel)

#### FIRST AND FINAL READING

NOTE: This is a voluntary annexation of 0.95 acres MOL of contiguous residential property located at 11510 66th Street. The City agrees that for a period of two (2) years from the date of execution of this Agreement, the City shall waive City land development fees applicable for future redevelopment of the Property, in an amount up to, and not to exceed, Ten Thousand Dollars (\$10,000.00) and the City shall waive any required zoning related application fee(s) (i.e. Zoning change, Land Use Plan Amendment, waiver(s), variance(s)) that may be needed to redevelop the property in the future. The City shall also agree that for a period of two (2) years from the date of execution of this Agreement, the