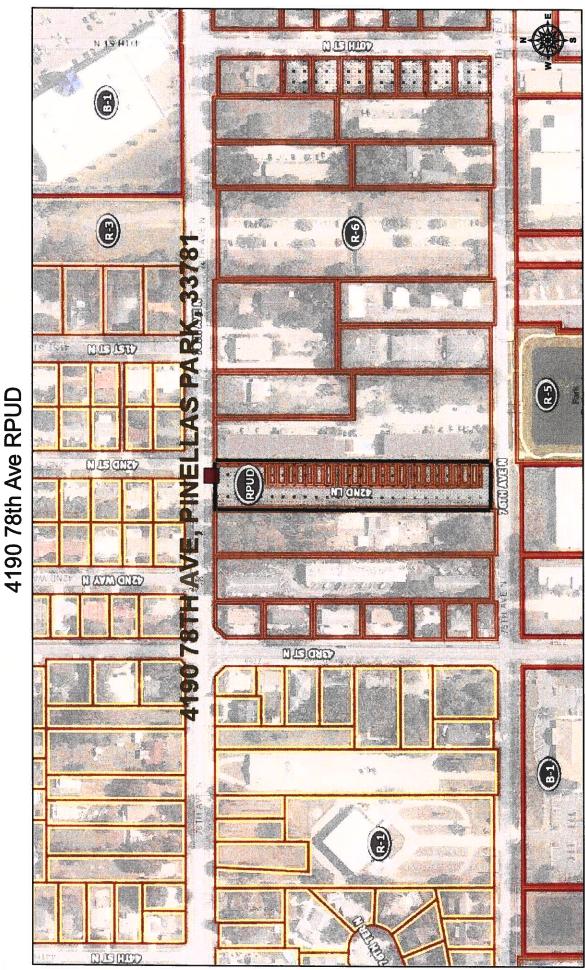

### FIRST READING PRIOR TO PUBLIC HEARING (QUASI-JUDICIAL)

NOTE: In April 2018, City Council approved the adoption of a Master Plan for a Residential Planned Unit Development (RPUD) for the development of 21 single family attached townhomes. The applicant is requesting a minor amendment to the Master Site Plan with a variance to reduce the rear (east) setback from 15 feet to 12.5 feet to allow for perpendicular 2 foot wall extensions. The 2 foot wall extensions are necessary to meet fire code to allow for the installation of sliding glass patio doors

on the rear walls of the units.

ACTION: (Pass - Deny) Ordinace No. 4075.

**Department:** Community Development

Reference Material: Staff Report, Ordinance, Atty Ltr, Zoning Map, Backup, Application- PUD 2018-2R