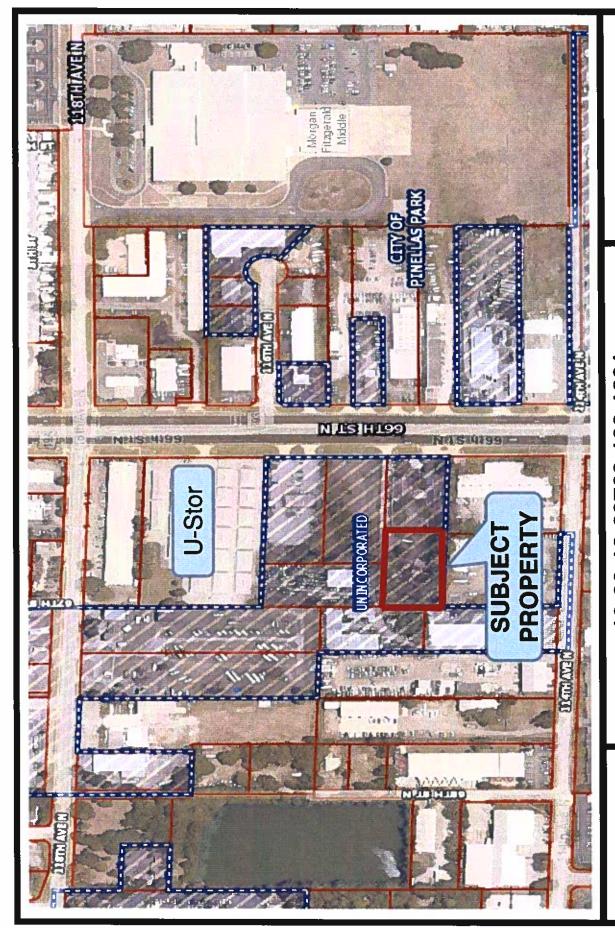

# C3 <u>APPROVAL OF VOLUNTARY ANNEXATION OF PROPERTY OWNED BY JGN PROPERTIES, LLC (AX18-39)</u> - Located at 11510 66th Street (rear parcel)

#### FIRST AND FINAL READING

NOTE: This is a voluntary annexation of 0.95 acres MOL of contiguous residential property located at 11510 66th Street. The City agrees that for a period of two (2) years from the date of execution of this Agreement, the City shall waive City land development fees applicable for future redevelopment of the Property, in an amount up to, and not to exceed, Ten Thousand Dollars (\$10,000.00) and the City shall waive any required zoning related application fee(s) (i.e. Zoning change, Land Use Plan Amendment, waiver(s), variance(s)) that may be needed to redevelop the property in the future. The City shall also agree that for a period of two (2) years from the date of execution of this Agreement, the