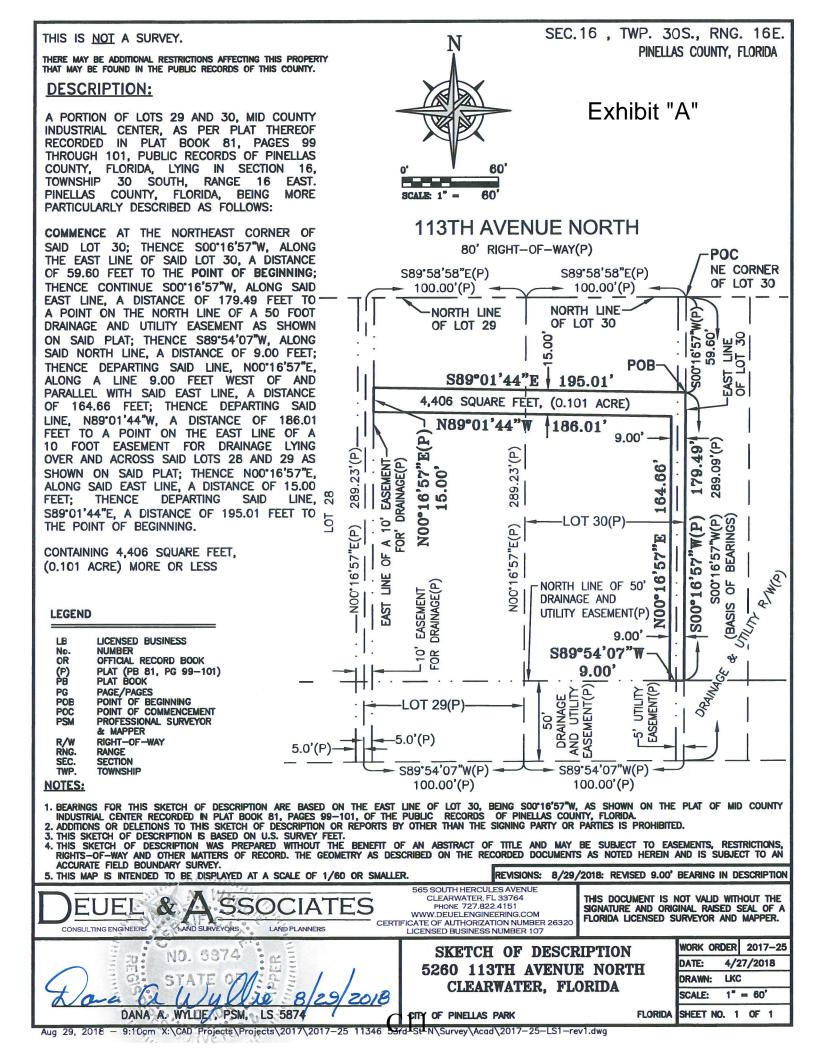

# C9 <u>AUTHORIZATION FOR THE CITY OF PINELLAS PARK TO ACCEPT A PERPETUAL</u> UTILITY EASEMENT FROM TSE INDUSTRIES, INC. - 5260 113th Avenue North

NOTE: The City of Pinellas Park has requested a utility easement from TSE Industries, Inc. to accommodate existing utility equipment, and for the future maintenance and operation of said equipment at 5260 113th Avenue North. This easement will be replacing an insufficient easement that is scheduled to be vacated.

ACTION: (Approve - Deny) Authorization for the Mayor to accept a utility easement from TSE Industries, Inc. at 5260 113th Avenue North.

**Department:** Public Works

**Reference Material:** 5260 113ave Utility Easement backup

# C11 <u>AUTHORIZATION FOR THE CITY OF PINELLAS PARK TO ACCEPT A PERPETUAL</u> DRAINAGE EASEMENT FROM TSE INDUSTRIES, INC. - 5260 113th Avenue North

NOTE: The City of Pinellas Park has requested a drainage easement from TSE Industries, Inc. to accommodate existing utility equipment, and for the future maintenance and operation of said equipment at 5260 113th Avenue North. This easement will be replacing an insufficient easement that is scheduled to be vacated.

ACTION: (Approve - Deny) Authorization for the Mayor to accept a drainage easement from TSE Industries, Inc. at 5260 113th Avenue North.

**Department:** Public Works

**Reference Material:** 5260 113 Ave Drainage Easement backup