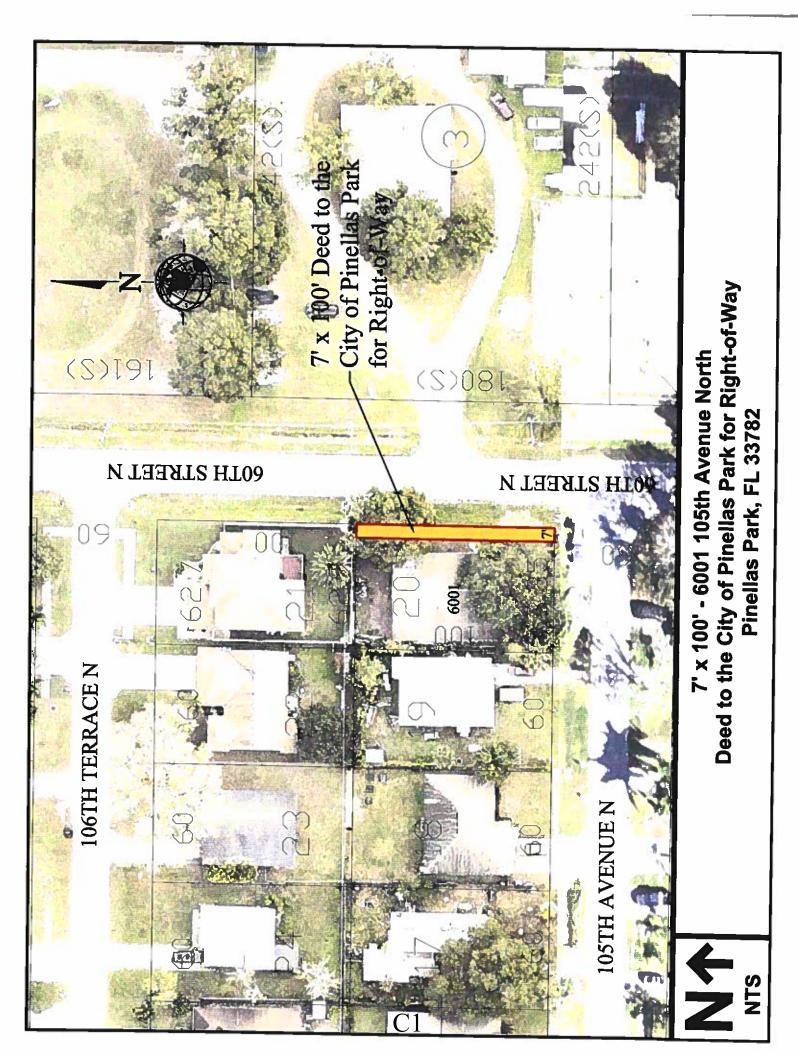

# C1 <u>AUTHORIZATION FOR THE MAYOR TO SIGN A CONTRACT FOR THE PURCHASE</u> OF REAL PROPERTY FROM KEVIN & VALERIE NOWAKOWSKI - 6001 105th Avenue North

NOTE: This real estate contract is for the proposed purchase of seven (7) feet of a portion of the real property located at 6001 105th Avenue North. The City has a road widening improvement project planned for 60th Street North, a currently undersized collector road that changes size throughout. At the request of the City's Public Works Department, City staff has negotiated a purchase price of Three Thousand Four Hundred Seventy Two Dollars (\$3,472.00). The purchase would be charged to account #18382/700-PROPAQ (301382-562504).

ACTION: (Approve - Deny) Authorization for the Mayor to sign a Contract for Purchase of Real Property located at 6001 105th Avenue North from Kevin & Valerie Nowakowski, in the amount of Three Thousand Four Hundred Seventy Two Dollars (\$3,472.00) plus closing costs, to be charged to the appropriate account, subject to the closing documents being acceptable to the City Attorney.

# AUTHORIZATION FOR THE MAYOR TO SIGN A CONTRACT FOR THE PURCHASE OF REAL PROPERTY FROM KEVIN & VALERIE NOWAKOWSKI - 6001 105<sup>th</sup> Avenue North

NOTE: This real estate contract is for the proposed purchase of seven (7) feet of a portion of the real property located at 6001 105<sup>th</sup> Avenue North. The City has a road widening improvement project planned for 60<sup>th</sup> Street North, a currently undersized collector road that changes size throughout. At the request of the City's Public Works Department, City staff has negotiated a purchase price of Three Thousand Four Hundred Seventy Two Dollars (\$3,472.00). The purchase would be charged to account #18382/700-PROPAQ (301382-562504).

ACTION: (Approve - Deny) Authorization for the Mayor to sign a Contract for Purchase of Real Property located at 6001 105<sup>th</sup> Avenue North from Kevin & Valerie Nowakowski, in the amount of Three Thousand Four Hundred Seventy Two Dollars (\$3,472.00) plus closing costs, to be charged to the appropriate account, subject to the closing documents being acceptable to the City Attorney.

THE PROPERTY TO BE DEEDED TO THE CITY OF PINELLAS PARK FOR RIGHT OF WAY IS LOCATED IN THE SOUTHEAST 1/4 OF SECTION 17, TOWNSHIP 30 SOUTH, RANGE 16 EAST, AND IS THAT PORTION OF LOT 20, NORTHFIELD MANOR SECTION "A", ACCORDING TO THE PLAT THEREOF, AS RECORDED IN PLAT BOOK 56, PAGE 4, OF THE PUBLIC RECORDS OF PINELLAS COUNTY, FLORIDA, BEING FURTHER

DESCRIBED AS FOLLOWS:

THE EAST 7.00' OF LOT 20, NORTHFIELD MANOR SECTION "A",

FURTHER DESCRIBED ABOVE.

A PARCEL CONTAINING 0.02 ACRES M.O.L.

STREET ADDRESS:

6001 105th Avenue North

City / Zip /State:

Pinellas Park, Florida 33782-2525