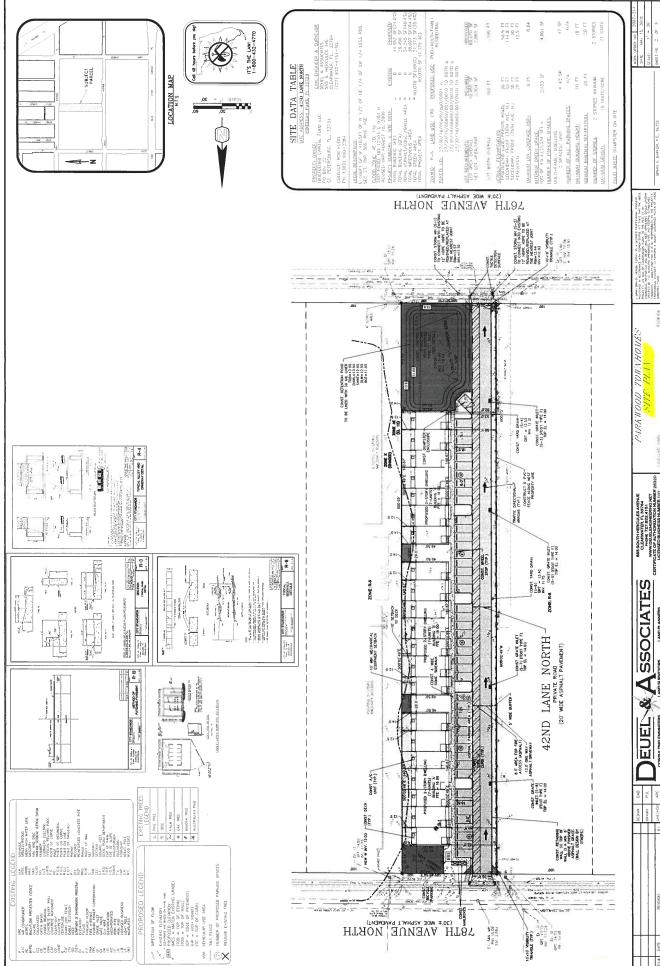

### FIRST READING PRIOR TO PUBLIC HEARING (QUASI-JUDICIAL)

NOTE: In April 2018, City Council approved the adoption of a Master Plan for a Residential Planned Unit Development (RPUD) for the development of 21 single family attached townhomes. The applicant is requesting a minor amendment to the Master Site Plan with a variance to reduce the rear (east) setback from 15 feet to 12.5 feet to allow for perpendicular 2 foot wall extensions. The 2 foot wall extensions are necessary to meet fire code to allow for the installation of sliding glass patio doors

on the rear walls of the units.

ACTION: (Pass - Deny) Ordinace No. 4075.

**Department:** Community Development

Reference Material: Staff Report, Ordinance, Atty Ltr, Zoning Map, Backup, Application- PUD 2018-2R