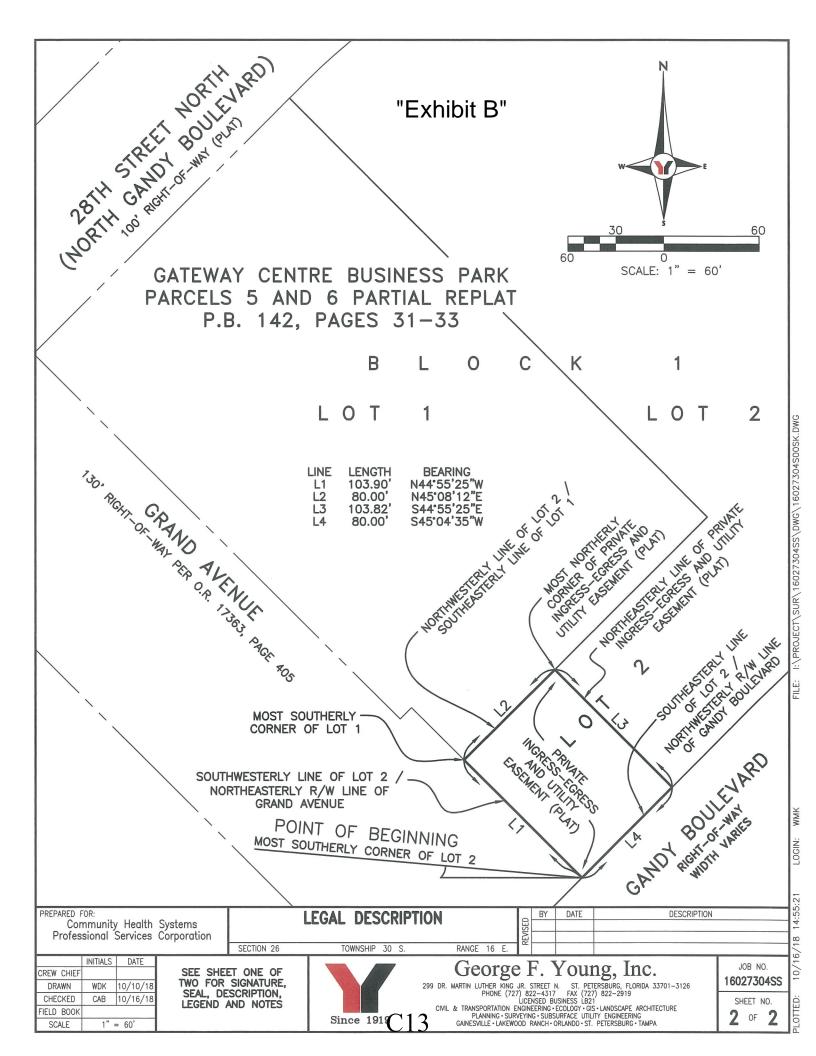

# C13 <u>AUTHORIZATION FOR THE CITY OF PINELLAS PARK TO ACCEPT A PERPETUAL UTILITY AND INGRESS-EGRESS EASEMENT FROM TAMPA BAY LUXURY IMPORTS LLC - 3033 Gandy Blvd.</u>

NOTE: The City of Pinellas Park has requested a utility and ingress-egress easement from Tampa Bay Luxury Imports LLC to accommodate new utility equipment, and for the future maintenance and operation of said equipment at 3033 Gandy Blvd.

ACTION: (Approve - Deny) Authorization for the Mayor to accept a utility and ingress-egress easement from Tampa Bay Luxury Imports LLC at 3033 Gandy Blvd.

**Department:** Public Works

Reference Material: 3033 Gandy Blvd Utility & Ingress Egress Easement backup