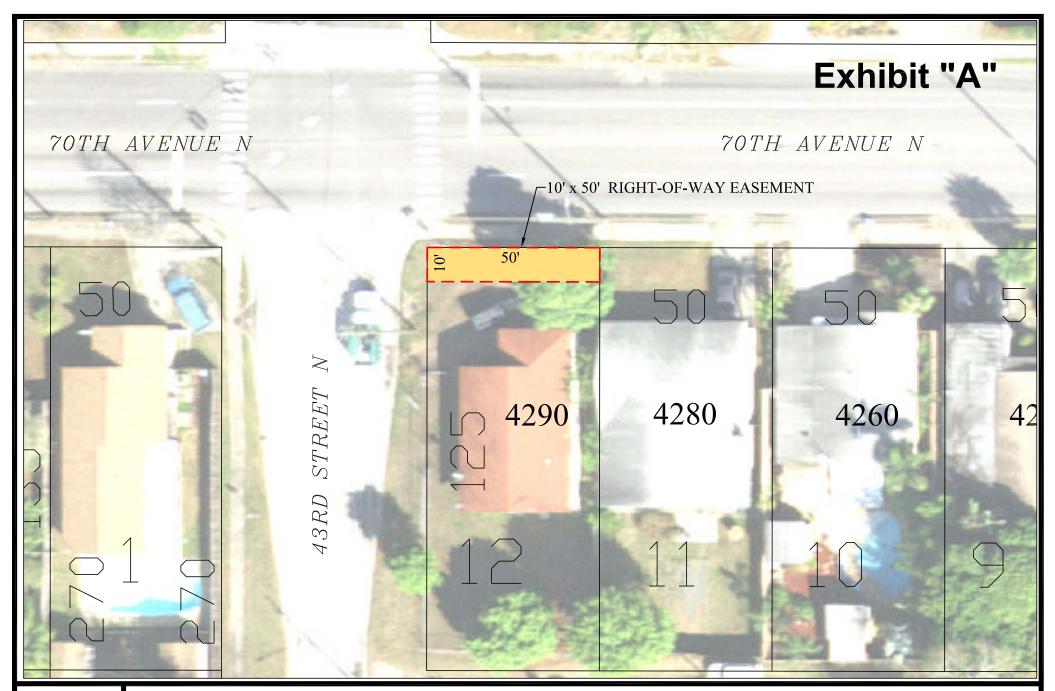

# C10 <u>AUTHORIZATION</u> FOR THE CITY OF PINELLAS PARK TO ACCEPT A RIGHT-OF-WAY EASEMENT FROM TU LUONG AND VINH BAO LUONG - 4290 70TH AVENUE N.

NOTE: The City of Pinellas Park has requested a right-of-way easement from Tu Luong and Vinh Bao Luong to increase the right-of-way width to the required width and for the installation of a potable water main, and for the future maintenance and operation of said equipment at 4290 70th Avenue N.

ACTION: (Approve - Deny) Authorization for the Mayor to accept a right-of-way easement from Tu Luong and Vinh Bao Luong at 4290 70th Avenue N.

**Department:** Public Works

Reference Material: 4290 70th Ave Right of Way Easement backup