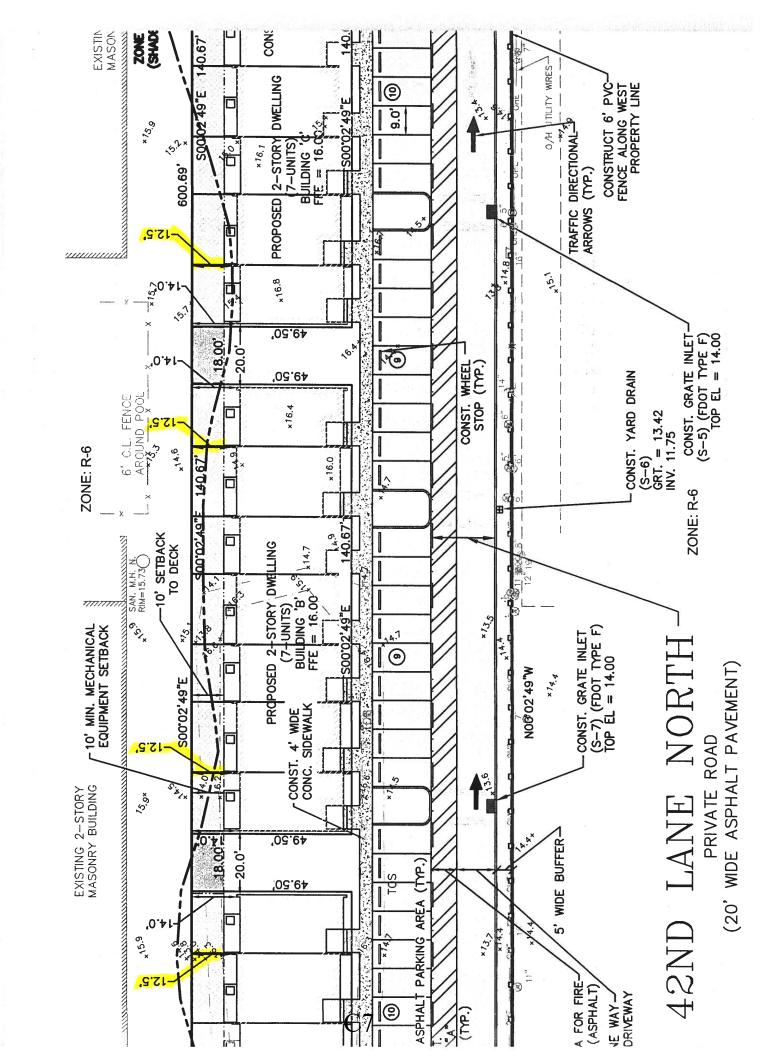

### FIRST READING PRIOR TO PUBLIC HEARING (QUASI-JUDICIAL)

NOTE: In April 2018, City Council approved the adoption of a Master Plan for a Residential Planned Unit Development (RPUD) for the development of 21 single family attached townhomes. The applicant is requesting a minor amendment to the Master Site Plan with a variance to reduce the rear (east) setback from 15 feet to 12.5 feet to allow for perpendicular 2 foot wall extensions. The 2 foot wall extensions are necessary to meet fire code to allow for the installation of sliding glass patio doors

on the rear walls of the units.

ACTION: (Pass - Deny) Ordinace No. 4075.

**Department:** Community Development

Reference Material: Staff Report, Ordinance, Atty Ltr, Zoning Map, Backup, Application- PUD 2018-2R