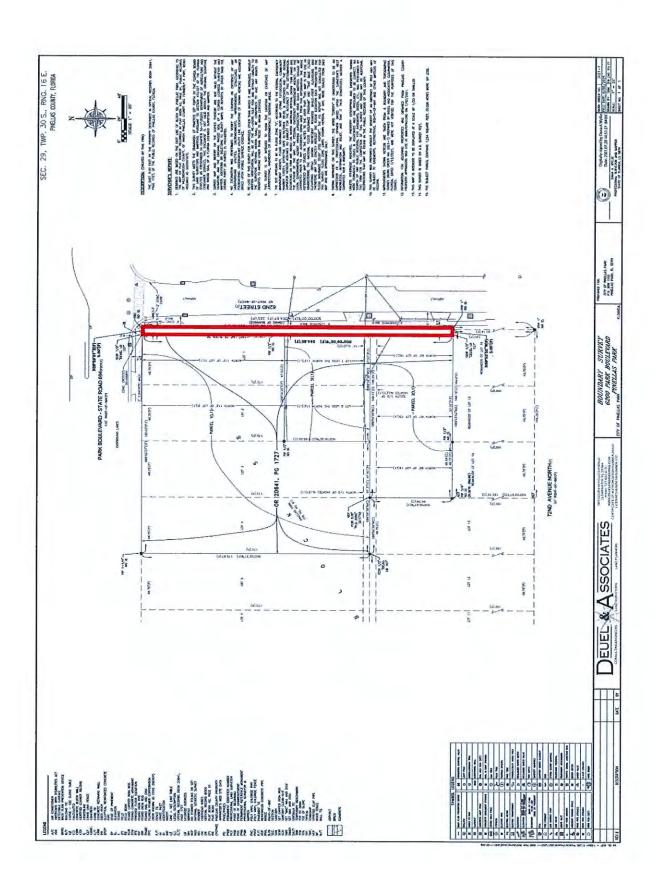

## B. Location:

1. Address: THE EAST 5.00 FEET OF THE PROPERTY DESCRIBED IN OFFICIAL RECORDS BOOK 20641, PAGES 1727-1728, OF THE PUBLIC RECORDS OF PINELLAS COUNTY, FLORIDA.

CONTAINING 1,224 SQUARE FEET (0.028 ACRES) MORE OR LESS

- **2. Parcel Numbers:** Portion of 28-30-16-71064-058-0030, 28-30-16-71064-058-0010, and 28-30-16-71064-058-0152
- c. Request: The City's Public Works Department has recommended that the City accept a Quit Claim Deed from the Pinellas Park Community Redevelopment Agency for segments of right-of-way abutting 6200 Park Boulevard. The City's Public Works Department would like to dedicate the area as right-of-way, in order to maintain consistency of ownership throughout the entire right-of-way. This right-of-way is needed to increase the right-of-way to a sufficient width and meet LDC requirements. The public sidewalk is also encroaching private property and this will allow the sidewalk to be within right-of-way.
- D. **Applicant**: Pinellas Park Public Works Department
- E. Agent: Aaron Petersen, City of Pinellas Park Construction Services Director
- F. Legal Ad Text: Not applicable
- G. Public Hearings:

62<sup>nd</sup> Street North right-of-way Proposed area to be deeded from the CRA to the City

Area to be deeded to the City