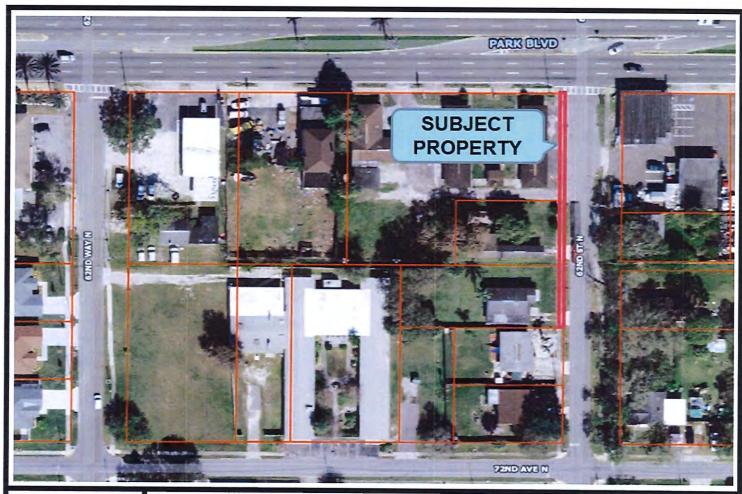

#### IV. ATTACHMENTS:

Exhibit A: Application with Legal Description

Exhibit B: Aerial Map

Exhibit C: FIRM Map

**Exhibit D: Site Photographs** 

**Exhibit E: Attorney Letter** 

| THIS QUIT - CLAIM                                                                      |                                                                                      | day of, A.D. 2021, by THE PINELLAS PARK EVELOPMENT AGENCY,                                                                                                                                                                                                                                                               |
|----------------------------------------------------------------------------------------|--------------------------------------------------------------------------------------|--------------------------------------------------------------------------------------------------------------------------------------------------------------------------------------------------------------------------------------------------------------------------------------------------------------------------|
| first party: 7                                                                         |                                                                                      | UNITY REDEVELOPMENT AGENCY                                                                                                                                                                                                                                                                                               |
| whose post office address                                                              | is: 5141 78 <sup>th</sup> Avenue<br>Pinellas Park, FL 33781                          |                                                                                                                                                                                                                                                                                                                          |
| second party:                                                                          | THE CITY OF PINELLAS PARK<br>5141 78 <sup>th</sup> Avenue<br>Pinellas Park, FL 33781 |                                                                                                                                                                                                                                                                                                                          |
|                                                                                        |                                                                                      | d "second party" shall include singular and plural, heirs, legal ors and assigns of corporations, wherever the context so admits or                                                                                                                                                                                      |
| the said Second Party, th<br>Second Party, all the right<br>easement over, under, acre | e receipt of which is hereby acknow, title, interest, claim and demand w             | ation of the sum of Ten and no/100 Dollars (\$10.00) in hand paid by owledged, does hereby remise, release and quit claim unto the said which the said First Party has in and to, except as to a multi-purpose that the First Party hereby retains, the following described lot, piece hellas, State of Florida, to wit: |
|                                                                                        |                                                                                      | 30, 28-30-16-71064-058-0010, and 28-30-16-71064-058-0152 of proposed right-of-way Deed area), which is attached hereto                                                                                                                                                                                                   |
| Legal Description                                                                      |                                                                                      |                                                                                                                                                                                                                                                                                                                          |
|                                                                                        | EET OF THE PROPERTY DESCR<br>E PUBLIC RECORDS OF PINELI                              | IBED IN OFFICIAL RECORDS BOOK 20641, PAGES<br>LAS COUNTY, FLORIDA.                                                                                                                                                                                                                                                       |
| CONTAINING 1,224 SQ                                                                    | UARE FEET (0.028 ACRES) MOF                                                          | RE OR LESS                                                                                                                                                                                                                                                                                                               |
| (FOR PUBLIC RIGHT-O                                                                    | F-WAY ONLY)                                                                          |                                                                                                                                                                                                                                                                                                                          |
| and all the estate, right tit                                                          |                                                                                      | gular appurtenances thereunto belonging or in anywise appertaining, what-soever of the said first party, either in law or equity, to the only                                                                                                                                                                            |
| In Witness Whereof, The                                                                | said first party has signed and seal                                                 | ed these presents the day and year first above written.                                                                                                                                                                                                                                                                  |
| Signed, sealed and deliver                                                             | ed in the presence of:                                                               | PINELLAS PARK COMMUNITY REDEVELOPMENT AGENCY                                                                                                                                                                                                                                                                             |
| Witness                                                                                | print name                                                                           | KEITH SABIEL, CHAIRPERSON                                                                                                                                                                                                                                                                                                |
| Witness                                                                                | print name                                                                           |                                                                                                                                                                                                                                                                                                                          |

62<sup>nd</sup> Street North right-of-way Proposed area to be deeded from the CRA to the City

Area to be deeded to the City