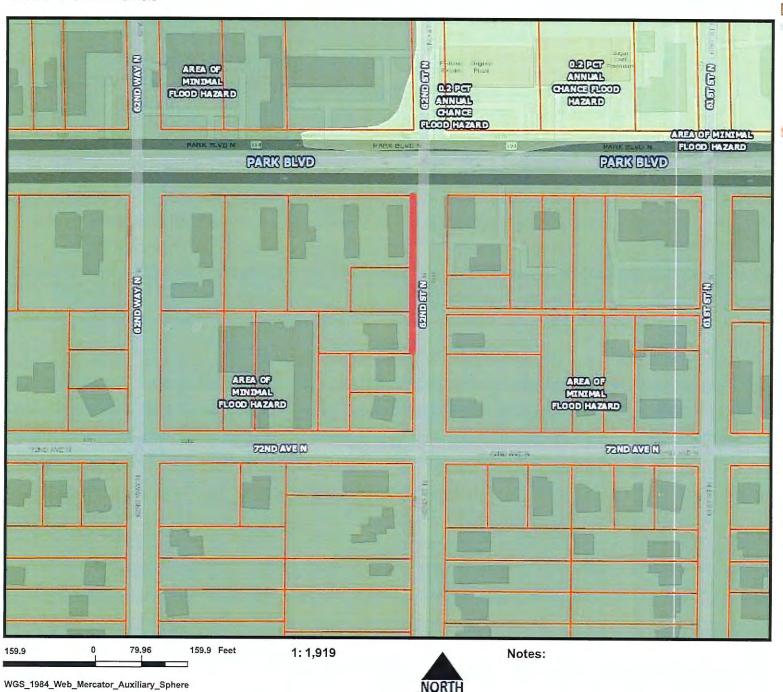

# 6200 Park Blvd.

Legend

Parcel Lines

Centerlines

Floodplain Delineations

Minimal Flood Hazard

500 Year Floodplain (0.2% Annual Risk)

100 Year Floodplain (1% Annual Risk)

Floodway

Coastal High Hazard Area