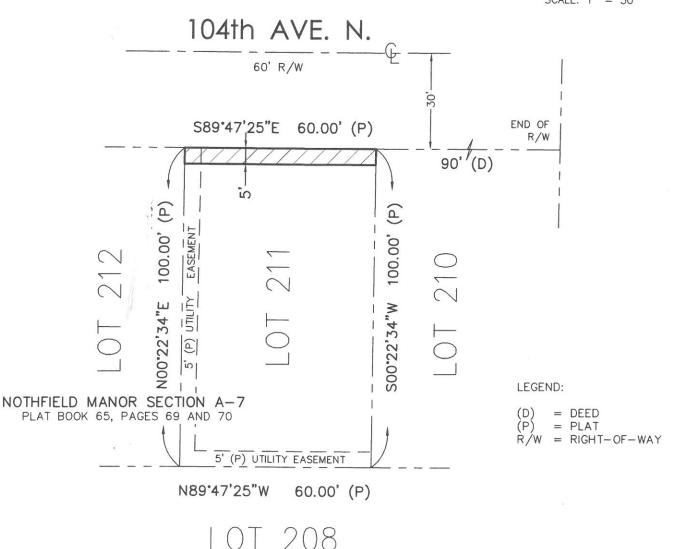

### SKETCH AND LEGAL DESCRIPTION OF A 5 FEET UTILITY EASEMENT:

THE NORTH 5 FEET OF LOT 211, NORTHFIELD MANOR SECTION A-7, ACCORDING TO THE MAP OR PLAT THEREOF, AS RECORDED IN PLAT BOOK 65, PAGE(S) 69 AND 70, OF THE PUBLIC RECORDS OF PINELLAS COUNTY, FLORIDA.

CONTAINING 300 SQUARE FEET MORE OR LESS.

PREPARED: NOVEMBER 9, 2021

## THIS IS NOT A SURVEY

This Sketch and Legal Description was prepared without the benefit of white seatch and is subject to all easements, Rights—of—way, and other matters of Legalor.

NOTE: Sketch and Legal Description not valid without the signature and the original raised seal of a Florida Licensed Surveyor and Mapper.