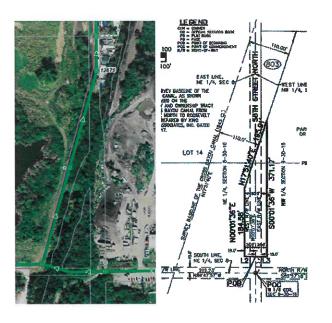

#### DESCRIPTION

A PARCEL OF LAND BEING A PORTION OF LOTS 9 AND 14, PINELLAS GROVES AS RECORDED IN PLAT BOOK 1, PAGE 55 OF THE PUBLIC RECORDS OF PINELLAS COUNTY, FLORIDA AND A PORTION OF THE RIGHT-OF-WAY LYING ADJACENT TO SAID LOTS 9 AND 14, LYING IN THE NORTHWEST 1/4 OF SECTION 9, TOWNSHIP 30 SOUTH, RANGE 16 EAST AND NORTHEAST 1/4 OF SECTION 8, TOWNSHIP 30 SOUTH, RANGE 16 EAST, PINELLAS COUNTY, FLORIDA, BEING MORE PARTICULARLY DESCRIBED AS FOLLOWS:

COMMENCE AT THE WEST 1/4 CORNER OF SAID SECTION 9; THENCE ALONG THE WEST LINE OF SAID NORTHWEST 1/4, N.00°01'36"E., 45.00 FEET FOR THE POINT OF BEGINNING; THENCE N.89°47'57"W., 30.00 FEET; THENCE ALONG A LINE 30 FEET WEST OF AND PARALLEL TO THE EAST LINE OF SAID NORTHEAST 1/4 OF SECTION 8, SAID LINE ALSO BEING THE WEST LINE OF THE NORTHWEST 1/4 OF SAID SECTION 9, N.00°01'36"E., 184.58 FEET; THENCE LEAVING SAID PARALLEL LINE, N.17°51'40"E., 195.91 FEET TO A POINT ON A LINE 30 FEET EAST OF AND PARALLEL WITH SAID NORTHWEST 1/4; THENCE ALONG SAID PARALLEL LINE, S.00°01'36"W., 371.17 FEET; THENCE N.89°57'18"W., 30.00 FEET TO THE POINT OF BEGINNING.

CONTAINING 0.383 ACRES (16,674 SF), MORE OR LESS.

| Reviewed | by: 90      |
|----------|-------------|
| Date:    | 6/16/2021   |
| SFN#     | 00501_01621 |