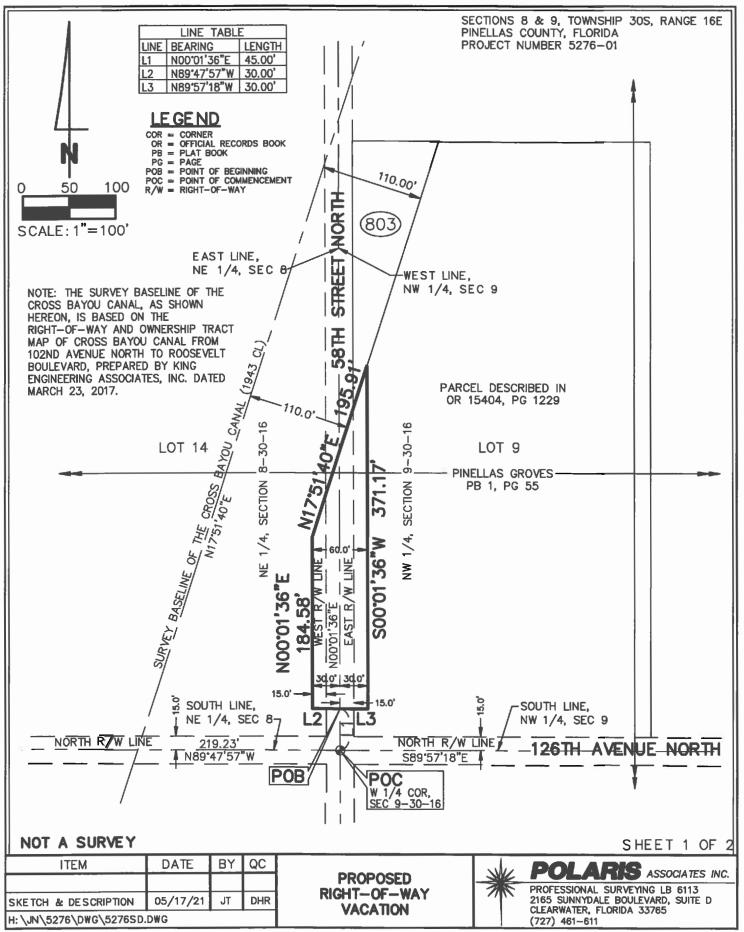

#### DESCRIPTION

A PARCEL OF LAND BEING A PORTION OF LOTS 9 AND 14, PINELLAS GROVES AS RECORDED IN PLAT BOOK 1, PAGE 55 OF THE PUBLIC RECORDS OF PINELLAS COUNTY, FLORIDA AND A PORTION OF THE RIGHT-OF-WAY LYING ADJACENT TO SAID LOTS 9 AND 14, LYING IN THE NORTHWEST 1/4 OF SECTION 9, TOWNSHIP 30 SOUTH, RANGE 16 EAST AND NORTHEAST 1/4 OF SECTION 8, TOWNSHIP 30 SOUTH, RANGE 16 EAST, PINELLAS COUNTY, FLORIDA, BEING MORE PARTICULARLY DESCRIBED AS FOLLOWS:

COMMENCE AT THE WEST 1/4 CORNER OF SAID SECTION 9; THENCE ALONG THE WEST LINE OF SAID NORTHWEST 1/4, N.00°01'36"E., 45.00 FEET FOR THE POINT OF BEGINNING; THENCE N.89°47'57"W., 30.00 FEET; THENCE ALONG A LINE 30 FEET WEST OF AND PARALLEL TO THE EAST LINE OF SAID NORTHEAST 1/4 OF SECTION 8, SAID LINE ALSO BEING THE WEST LINE OF THE NORTHWEST 1/4 OF SAID SECTION 9, N.00°01'36"E., 184.58 FEET; THENCE LEAVING SAID PARALLEL LINE, N.17°51'40"E., 195.91 FEET TO A POINT ON A LINE 30 FEET EAST OF AND PARALLEL WITH SAID NORTHWEST 1/4; THENCE ALONG SAID PARALLEL LINE, S.00°01'36"W., 371.17 FEET; THENCE N.89°57'18"W., 30.00 FEET TO THE POINT OF BEGINNING.

CONTAINING 0.383 ACRES (16,674 SF), MORE OR LESS.

| Reviewed | by: 90      |
|----------|-------------|
| Date:    | 6/16/2021   |
| SFN#     | 00501_01621 |

#### NOTES

- 1. BEARINGS ARE BASED ON THE WEST LINE OF THE NORTHWEST 1/4 OF SECTION 9, TOWNSHIP 30 SOUTH, RANGE 16 EAST, SAID LINE BEING ASSUMED AS NO0'01'36"E.
- 2 LEGAL DESCRIPTION WAS PREPARED BY POLARIS ASSOCIATES, INC.
- 3. RE-USE OF THIS SKETCH FOR PURPOSES OTHER THAN WHICH IT WAS INTENDED, WITHOUT WRITTEN VERIFICATION, WILL BE AT THE RE-USERS SOLE RISK AND WITHOUT LIABILITY TO THE SURVEYOR. NOTHING HEREIN SHALL BE CONSTRUED TO GIVE ANY RIGHTS OR BENEFITS TO ANYONE OTHER THAN THOSE CERTIFIED TO.
- 4. THIS SKETCH IS NOT INTENDED TO SHOW THE LOCATION OR EXISTENCE OF ANY JURISDICTIONAL, HAZARDOUS OR ENVIRONMENTALLY SENSITIVE AREAS.
- 5. THIS SKETCH WAS PREPARED WITHOUT THE BENEFIT OF AN ABSTRACT OF TITLE AND MAY BE SUBJECT TO EASEMENTS, RESTRICTIONS, RIGHTS-OF-WAY AND OTHER MATTERS OF RECORD.