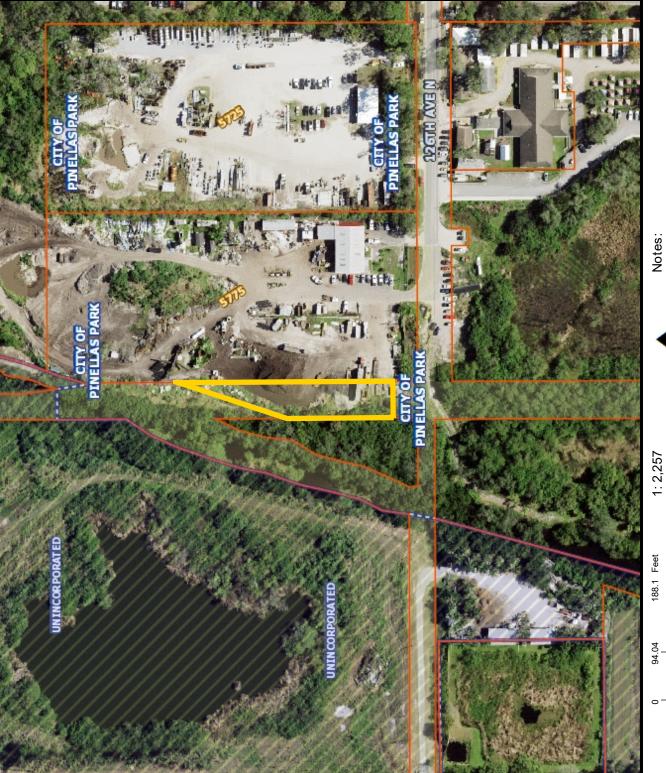

#### II. BACKGROUND INFORMATION

A. <u>Case Summary</u>: The applicant is the owner of the adjoining property to the east, 5775 126<sup>th</sup> Avenue N. They are requesting the subject portion of the 58<sup>th</sup> Street N right-of-way to be vacated to expand the land available to operate their business. The applicant has worked with Pinellas County to exclude right-of-way along 126<sup>th</sup> Avenue N for the future expansion of 126<sup>th</sup> Avenue N and to maintain a 110 foot buffer from the centerline of the Cross Bayou Canal.

#### G. Vicinity Characteristics:

|       | Zoning               | Land Use                      | Existing Use              |
|-------|----------------------|-------------------------------|---------------------------|
| North | M-1                  | IL                            | UPS Employee Parking      |
| South | Р                    | INS                           | Pinellas Hope             |
| East  | M-1                  | IL                            | G A Nichols               |
| West  | M-1, E-1<br>(County) | IL, E (County),<br>P (County) | Vacant, Cross Bayou Canal |

#### VI. **ATTACHMENTS**

**Exhibit A: Application** Exhibit B: Aerial Map Exhibit C: Future Land Use Map Exhibit D: Zoning Map **Exhibit E: FIRM** 

CITY OF PINELLAS PARK

Staff Report

Community Development Department Planning & Development Services Division