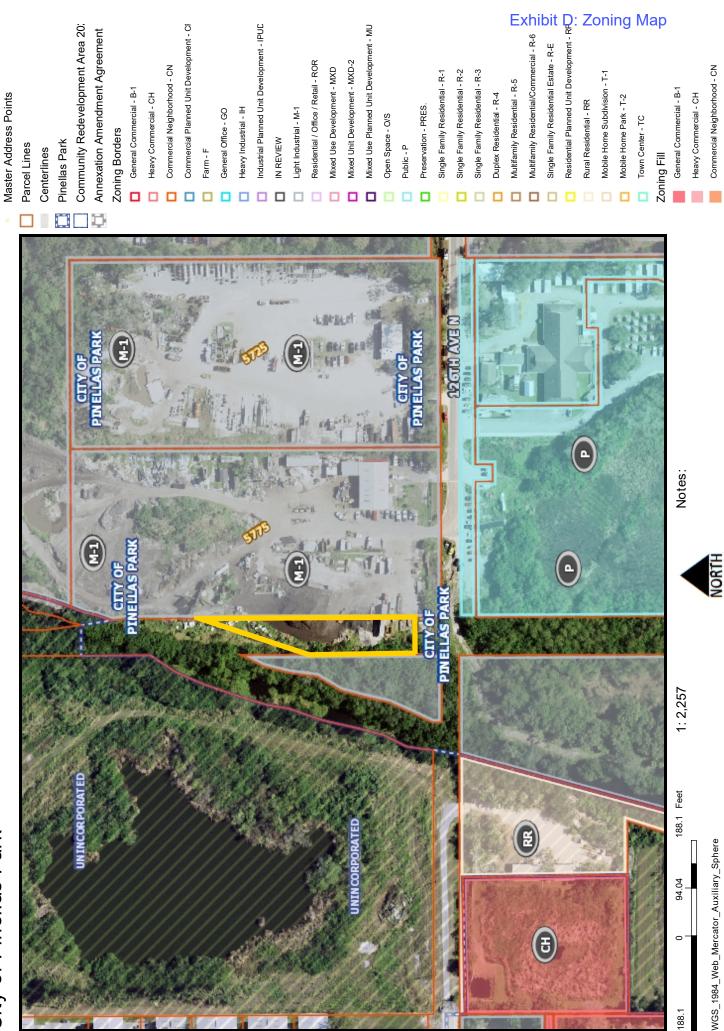

#### G. Vicinity Characteristics:

|       | Zoning               | Land Use                      | Existing Use              |
|-------|----------------------|-------------------------------|---------------------------|
| North | M-1                  | IL                            | UPS Employee Parking      |
| South | Р                    | INS                           | Pinellas Hope             |
| East  | M-1                  | IL                            | G A Nichols               |
| West  | M-1, E-1<br>(County) | IL, E (County),<br>P (County) | Vacant, Cross Bayou Canal |

#### VI. **ATTACHMENTS**

**Exhibit A: Application** Exhibit B: Aerial Map Exhibit C: Future Land Use Map Exhibit D: Zoning Map **Exhibit E: FIRM** 

CITY OF PINELLAS PARK

Staff Report

Community Development Department Planning & Development Services Division