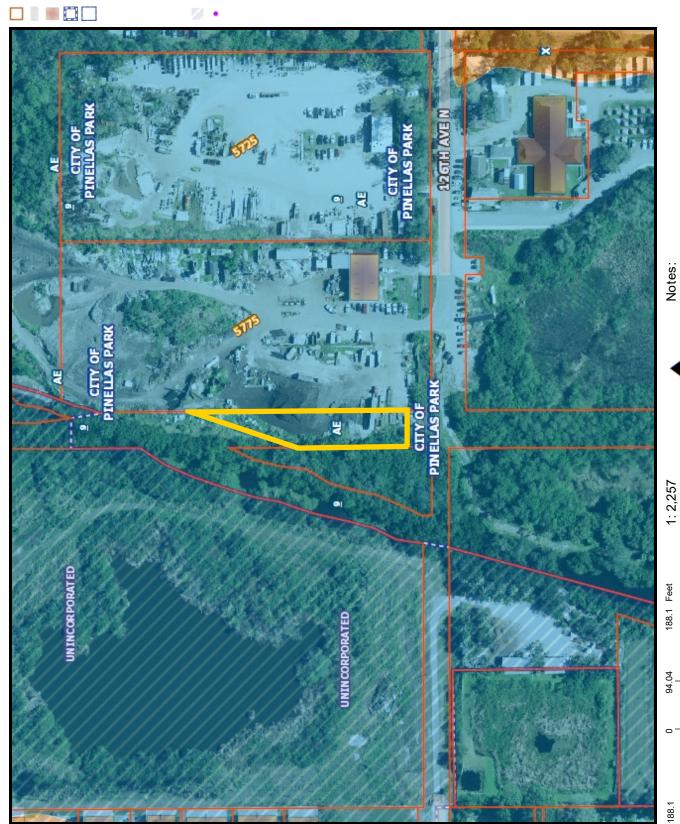

#### I. APPLICATION DATA

- A. <u>Case Number</u>: VAC-0821-00016
- B. Location: Portion of 58<sup>th</sup> Street North right-of-way generally located to the west of 5775 126<sup>th</sup> Ave N
- C. <u>Request</u>: Request to vacate a 60 foot wide portion of the 58<sup>th</sup> Street N right-of-way located to the west of 5775 126<sup>th</sup> Ave N and south of the Cross Bayou Canal.
- D. Applicant: G A Nichols, LLC
- E. Agent: Greg Nichols
- F. <u>Legal Ad Text</u>: Request to vacate a 60 foot wide portion of the 58<sup>th</sup> Street N right-of-way located to the west of 5775 126<sup>th</sup> Ave N and south of the Cross Bayou Canal.
- G. PARC Meeting: September 21, 2021

#### II. BACKGROUND INFORMATION

A. <u>Case Summary</u>: The applicant is the owner of the adjoining property to the east, 5775 126<sup>th</sup> Avenue N. They are requesting the subject portion of the 58<sup>th</sup> Street N right-of-way to be vacated to expand the land available to operate their business. The applicant has worked with Pinellas County to exclude right-of-way along 126<sup>th</sup> Avenue N for the future expansion of 126<sup>th</sup> Avenue N and to maintain a 110 foot buffer from the centerline of the Cross Bayou Canal.

#### G. Vicinity Characteristics:

|       | Zoning               | Land Use                      | Existing Use              |
|-------|----------------------|-------------------------------|---------------------------|
| North | M-1                  | IL                            | UPS Employee Parking      |
| South | Р                    | INS                           | Pinellas Hope             |
| East  | M-1                  | IL                            | G A Nichols               |
| West  | M-1, E-1<br>(County) | IL, E (County),<br>P (County) | Vacant, Cross Bayou Canal |