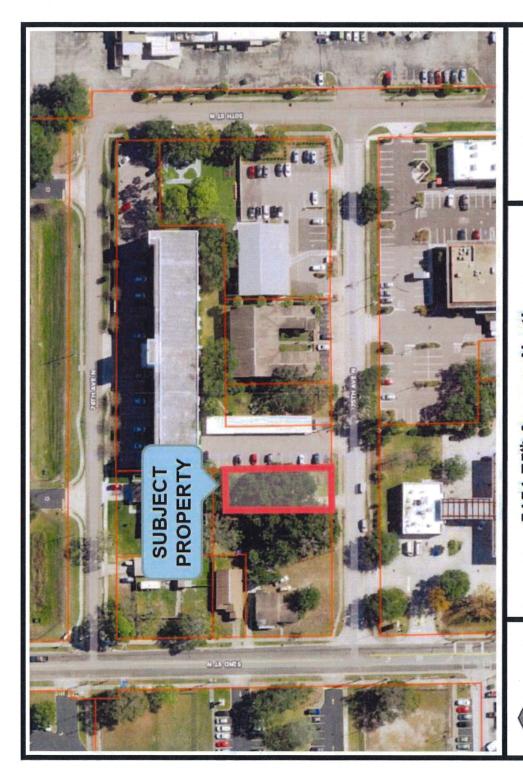

#### LEGAL DESCRIPTION

Suniland number 4, lot 257; according to plat thereof recorded in Plat Book 012, Page 097, Public Records of Pinellas County FL; also known as Parcel Number 28-30-16-86724-000-2570 and as depicted in Exhibit A (sketch of area), which is attached hereto and made a part hereof.

Proposed LURA

5151 75<sup>th</sup> Avenue North 28-30-16-86724-000-2570