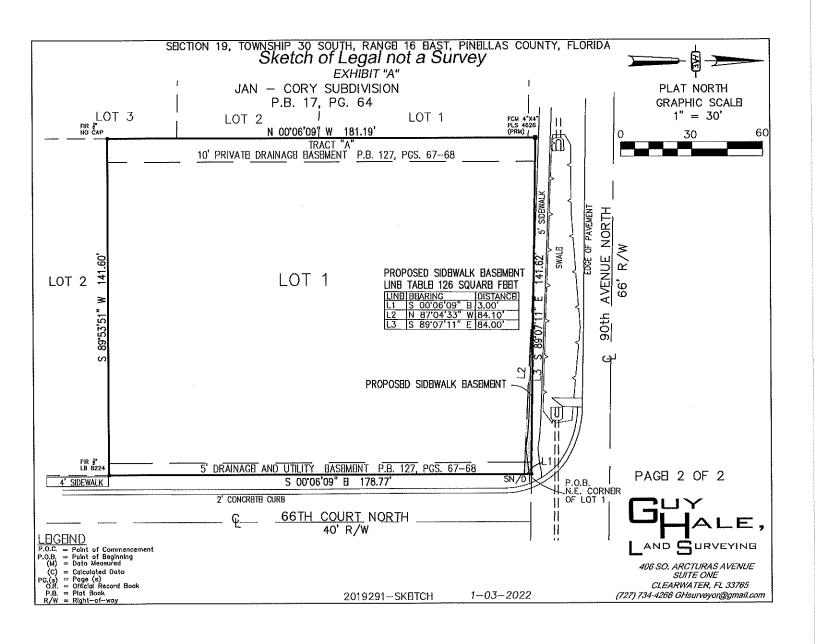

### SECTION 19, TOWNSHIP 30 SOUTH, RANGE 16 EAST, PINELLAS COUNTY, FLORIDA Sketch of Legal not a Survey EXHIBIT "A"

#### LEGAL DESCRIPTION - SIDEWALK EASEMENT

A PORTION OF LOT 1, "BENTLEY BUSINESS CENTER" ACCORDING TO THE MAP OR PLAT THEREOF AS RECORDED IN PLAT BOOK 127, PAGES 67 AND 68, PUBLIC RECORDS OF PINELLAS COUNTY, FLORIDA, BEING FURTHER DESCRIBED AS FOLLOWS:

COMMENCE A THE NORTHEAST CORNER OF SAID LOT 1 FOR A POINT OF BEGINNING AND THENCE RUN SOUTH 00°06'09" BAST ALONG THE BAST BOUNDARY OF SAID LOT 1, A DISTANCE OF 3.00 FEET; THENCE LEAVING SAID LINE, NORTH 87°04'33" WEST, A DISTANCE OF 84.10 FEET TO A POINT OF INTERSECTION WITH THE NORTH BOUNDARY OF SAID LOT 1; THENCE SOUTH 89°07'11" EAST, ALONG THE NORTH BOUNDARY OF SAID LOT 1, A DISTANCE OF 84.00 FEET TO THE POINT OF BEGINNING. CONTAINING 126 SQUARE FEET MORE OR LESS.

#### CERTIFICATION:

CERTIFIED AS A SKETCH OF LEGAL UNLESS IT BEARS THE SIGNATURE AND THE ORIGINAL RAISED SEAL OF A FLORIDA LICENSED SURVEYOR & MAPPER OR DIGITALLY SIGNED, THIS DRAWING, SKETCH, PLAT OR MAP IS FOR INFORMATIONAL PURPOSES ONLY AND IS NOT

PAGE 1 OF 2

Digitally signed by

ale Guy Hale
Date: 2022.01.04 10:56:13 -05'00'

GUY D. HALE PLS

Licensed Professional Land Surveyor Florida Registration Number 4626

2019291-SKETCH

1-03-2022

\_EIGEND

P.O.C. = Point of Commencement
P.O.B. = Point of Beginning
(M) = Data Measured

= Calculated Data (C) PG.(s) = Page (s)
O.R. = Official Record Book
P.B. = Plat Book

= Right-of-way

URVEYING 406 SO. ARCTURAS AVENUE SUITE ONE CLEARWATER, FL 33765 (727) 734-4266 GHsurveyor@gmail.com