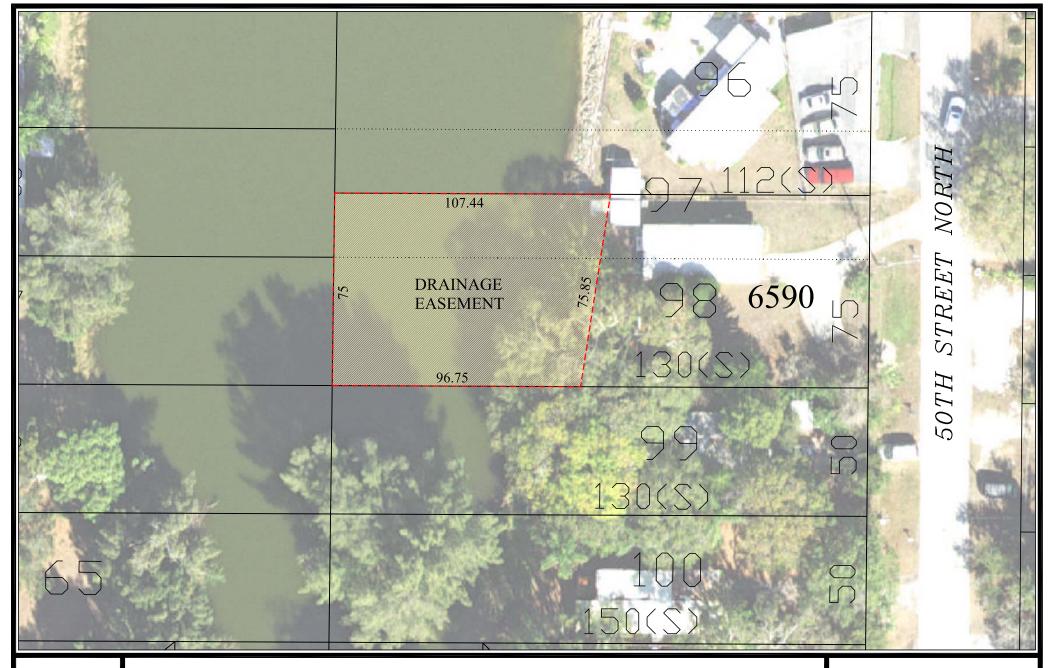

Signers Other than Named Above NONE

DESCRIBED AT RIGHT:

Proposed Drainage Easement 6590 50th Street North Pinellas Park, FL 33781

**Exhibit "A"** 