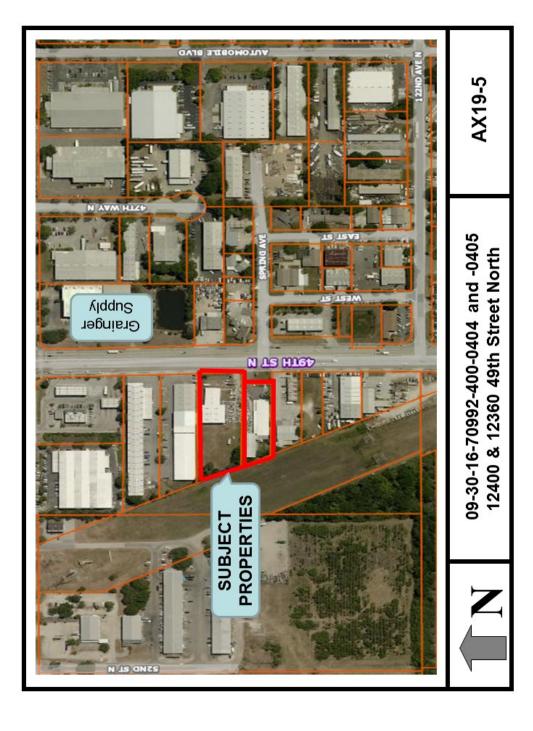

SECTION ONE: That the land lying in an unincorporated area of Pinellas County, Florida, and contiguous to the City of Pinellas Park, generally located at 12400 and 12360 49<sup>th</sup> Street North, and legally described as attached hereto in Exhibit "A" and made a part hereof, and further depicted in Exhibit "B" which is attached hereto and made a part hereof, lying within Section 09, Township 30 South, Range 16 East, Pinellas County, Florida, is hereby annexed into the City of Pinellas Park.

### **ANNEXATION ORDINANCE LEGAL**

G.S.D. LIMITED LIABILITY COMPANY PARCELS: 09-30-16-70992-400-0404 and 09-30-16-70992-400-0405 PROPERTY ADDRESSES: 12400 and 12360 49th Street North

THE NORTH 150.00 FEET OF THE SOUTH 750.00 FEET OF LOTS 4 & 5, PINELLAS GROVES, ACCORDING TO THE PLAT THEREOF, AS RECORDED IN PLAT BOOK 1, PAGE 55, OF THE PUBLIC RECORDS OF PINELLAS, COUNTY, FLORIDA, LYING EASTERLY OF THE DUKE ENERGY RIGHT OF WAY, ALSO LESS ROAD RIGHT OF WAY ON THE EAST FOR 49TH STREET RIGHT OF WAY. THIS PROPERTY IS LOCATED IN THE SOUTHEAST 1/4 OF SECTION 9, TOWNSHIP 30 SOUTH, RANGE 16 EAST, AND HAS A PARCEL# 09-30-16-70992-400-0404.