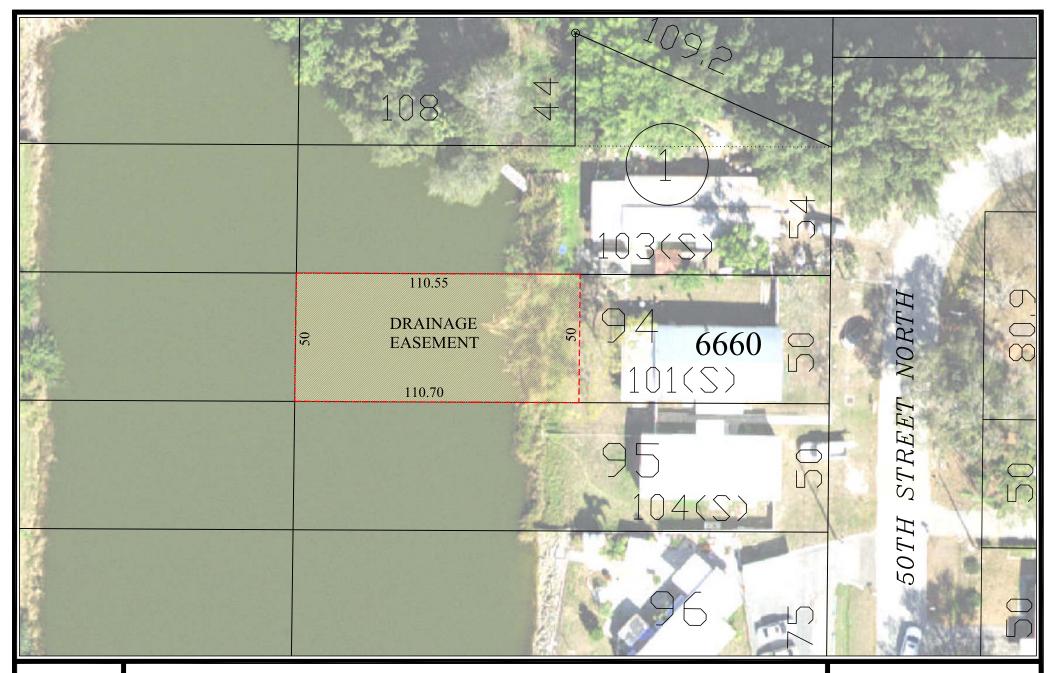

## **DRAINAGE EASEMENT**

| State of Florida  County of Pinellas  ATTENTION NOTARY: Although the inform                             | Personally known  Type of identification prod                                                    | N                                                                                                                                                                                             | e of person acknowledging and title of position) otary Public signature lame of Notary typed, printed or stamped) |
|---------------------------------------------------------------------------------------------------------|--------------------------------------------------------------------------------------------------|-----------------------------------------------------------------------------------------------------------------------------------------------------------------------------------------------|-------------------------------------------------------------------------------------------------------------------|
|                                                                                                         | Personally known                                                                                 | (NameNi                                                                                                                                                                                       | e of person acknowledging and title of position) otary Public signature lame of Notary typed, printed or stamped) |
|                                                                                                         |                                                                                                  | (Name                                                                                                                                                                                         | e of person acknowledging and title of position) otary Public signature lame of Notary typed, printed or stamped) |
|                                                                                                         | The foregoing instrument                                                                         | (Name                                                                                                                                                                                         | e of person acknowledging and title of position) otary Public signature                                           |
|                                                                                                         | The foregoing instrument                                                                         | (Name                                                                                                                                                                                         | e of person acknowledging and title of position)                                                                  |
|                                                                                                         | The foregoing instrument                                                                         |                                                                                                                                                                                               |                                                                                                                   |
| State of Florida                                                                                        | The foregoing instrument                                                                         | was acknowledged before me this                                                                                                                                                               | , 2019 by                                                                                                         |
|                                                                                                         |                                                                                                  |                                                                                                                                                                                               |                                                                                                                   |
|                                                                                                         |                                                                                                  |                                                                                                                                                                                               |                                                                                                                   |
| (print name                                                                                             |                                                                                                  |                                                                                                                                                                                               |                                                                                                                   |
|                                                                                                         |                                                                                                  |                                                                                                                                                                                               |                                                                                                                   |
| (Witness#2.)<br>(signature)                                                                             |                                                                                                  |                                                                                                                                                                                               |                                                                                                                   |
| (print name)                                                                                            |                                                                                                  | (print name)                                                                                                                                                                                  |                                                                                                                   |
|                                                                                                         |                                                                                                  |                                                                                                                                                                                               |                                                                                                                   |
| (Witness#1.)(signature)                                                                                 |                                                                                                  | (signature)                                                                                                                                                                                   |                                                                                                                   |
|                                                                                                         |                                                                                                  | OWNER                                                                                                                                                                                         |                                                                                                                   |
| SIGNED, SEALED, AND DELI                                                                                | <u> </u>                                                                                         | NCE:                                                                                                                                                                                          |                                                                                                                   |
| •                                                                                                       |                                                                                                  | sement shall run with the land descr<br>as hereunto set his Hand and Seal th                                                                                                                  |                                                                                                                   |
|                                                                                                         | A PARCEL CONTA                                                                                   | INING 0.13 ACRES M.O.L.                                                                                                                                                                       |                                                                                                                   |
| PLAT BOOK 35, PAGES 26-27<br>DESCRIBED AS FOLLOWS: C<br>NORTH 89°44′20″ WEST 97.50′ To                  | , OF THE PUBLIC RECOMMENCE AT THE NO<br>O THE POINT OF BEGINN                                    | ON, ACCORDING TO THE PLAT ORDS OF PINELLAS COUNTY, DRTHEAST CORNER OF AFFOI ING; THENCE CONTINUE NORTH ST 110.70'; THENCE NORTH 00°34'1                                                       | FLORIDA, BEING FURTHER<br>REMENTIONED LOT 94, RUN<br>89°44′20″ WEST 110.55′; THENCE                               |
|                                                                                                         |                                                                                                  |                                                                                                                                                                                               |                                                                                                                   |
| other valuable considerations, in hagrants and releases unto the Party ID# 33/30/16/64782/000/0940, Pro | and paid by the said Party of<br>of the Second Part a <b>Drain</b><br>operty Address 6660 50th S | grants for and in consideration of the fithe Second Part, the receipt whereough Easement over, under, across a Street North, Pinellas Park, Florida, is attached hereto and made a part here. | of is hereby acknowledged, hereby<br>and through that portion of Parcel<br>33781, as further described below      |
| Secona Part are usea nerein for s                                                                       |                                                                                                  | arty of the Second Part. ("Party of<br>ular shall include the plural, and any                                                                                                                 | • •                                                                                                               |
|                                                                                                         |                                                                                                  | •                                                                                                                                                                                             | •                                                                                                                 |
| THIS INDENTURE, Made this Mailing Address 6660 50th Street I at 5141 78th Avenue North, Pinell          |                                                                                                  | A.D., 20                                                                                                                                                                                      |                                                                                                                   |

Signers Other than Named Above NONE

DESCRIBED AT RIGHT:

Proposed Drainage Easement 6660 50th Street North Pinellas Park, FL 33781

**Exhibit "A"** 