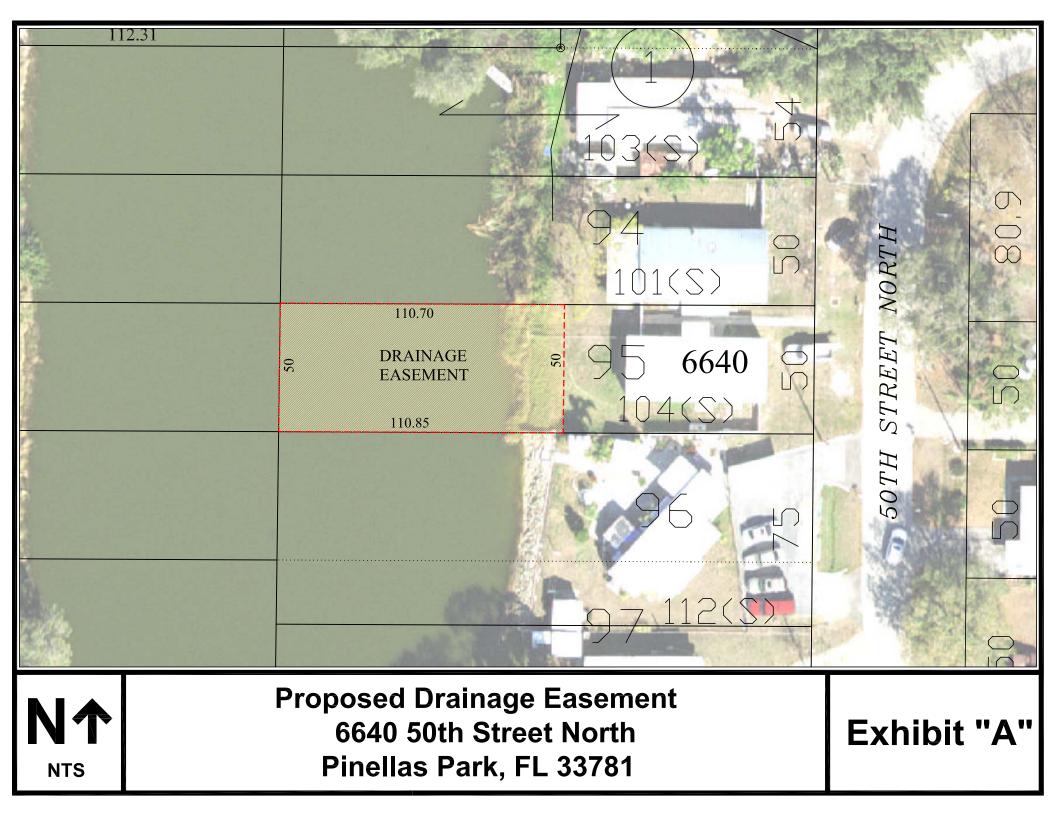

WITNESSETH, That the said Party of the First Part hereby grants for and in consideration of the sum of ten dollars (\$10.00), and other valuable considerations, in hand paid by the said Party of the Second Part, the receipt whereof is hereby acknowledged, hereby grants and releases unto the Party of the Second Part a **Drainage Easement** over, under, across and through that portion of Parcel ID# 33/30/16/64782/000/0950, Property Address 6640 50th Street North, Pinellas Park, Florida, 33781, as further described below and depicted in Exhibit "A" (sketch of easement area) which is attached hereto and made a part hereof.

THAT PORTION OF LOT 95, ORCHID LAKE SUBDIVISION, ACCORDING TO THE PLAT THEREOF, AS RECORDED IN PLAT BOOK 35, PAGES 26-27, OF THE PUBLIC RECORDS OF PINELLAS COUNTY, FLORIDA, BEING FURTHER DESCRIBED AS FOLLOWS: COMMENCE AT THE NORTHEAST CORNER OF AFFOREMENTIONED LOT 95, RUN NORTH 89°44′20″ WEST 97.50′ TO THE POINT OF BEGINNING; THENCE CONTINUE NORTH 89°44′20″ WEST 110.70′; THENCE SOUTH 00°44′09″ WEST 50.00′; THENCE SOUTH 89°44′20″ EAST 110.85′; THENCE NORTH 00°34′12″ EAST 50.00′ TO THE POINT OF BEGINNING.

## A PARCEL CONTAINING 0.13 ACRES M.O.L.

It is the intention of the said Party of the First Part that this easement shall run with the land described above.

**IN WITNESS WHEREOF,** the said Party of the First Part has hereunto set his Hand and Seal the day and year first above written. **SIGNED, SEALED, AND DELIVERED IN OUR PRESENCE:** 