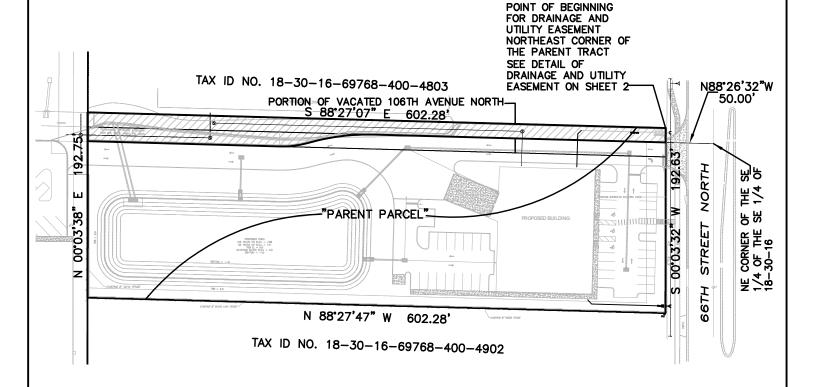

### **DESCRIPTION:**

PARENT PARCEL:

THE NORTH 1/2 OF THE NORTH 1/2 OF FARM 49 IN THE SOUTHEAST 1/4 OF SECTION 18, TOWNSHIP 30 SOUTH, RANGE 16 EAST, LESS PART LYING WITHIN 50 FEET OF SURVEY LINE OF STATE ROAD 693, ACCORDING TO THE PLAT OF PINELLAS FARM, ACCORDING TO PLAT BOOK 7, PAGES 4 AND 5, PUBLIC RECORDS OF HILLSBOROUGH COUNTY, FLORIDA, OF WHICH PINELLAS COUNTY WAS FORMERLY A PART.

TOGETHER WITH A PORTION OF VACATED 106TH AVENUE NORTH, WEST OF 66TH STREET NORTH; BEING FURTHER DESCRIBED AS FOLLOWS:

FROM THE NORTHEAST CORNER OF THE SOUTHEAST 1/4 OF THE SOUTHEAST 1/4 OF SECTION 18, TOWNSHIP 30 SOUTH, RANGE 16 EAST, RUN NORTH 88° 26'32" WEST ALONG THE NORTH LINE OF SAID 1/4 1/4 50.0 FEET TO A POINT ON THE WEST RIGHT—OF—WAY LINE OF 66TH STREET AND THE CENTER LINE OF 106TH AVENUE; RUN SOUTH 00°03'32" WEST ALONG THE WEST RIGHT—OF—WAY LINE OF 66TH STREET 15.0 FEET TO THE SOUTH RIGHT—OF—WAY LINE OF 106TH AVENUE; THENCE LEAVING THE WEST RIGHT—OF—WAY LINE OF 66TH STREET, RUN NORTH 88°26'32" WEST ALONG THE SOUTH RIGHT—OF—WAY LINE OF 106TH AVENUE 602.0 FEET; THENCE LEAVING SAID SOUTH RIGHT—OF—WAY LINE OF 106TH AVENUE: RUN NORTH 00°03'12" EAST, 30.0 FEET TO THE NORTH RIGHT—OF—WAY LINE OF 106TH AVENUE 602.0 FEET TO THE WEST RIGHT—OF—WAY LINE OF 106TH AVENUE 602.0 FEET TO THE WEST RIGHT—OF—WAY LINE OF 66TH STREET; THENCE LEAVING THE NORTH RIGHT—OF—WAY LINE OF 106TH AVENUE, RUN SOUTH 00°03—32" WEST ALONG THE WEST RIGHT—OF—WAY LINE OF 66TH STREET 15.0 FEET TO THE POINT OF BEGINNING.