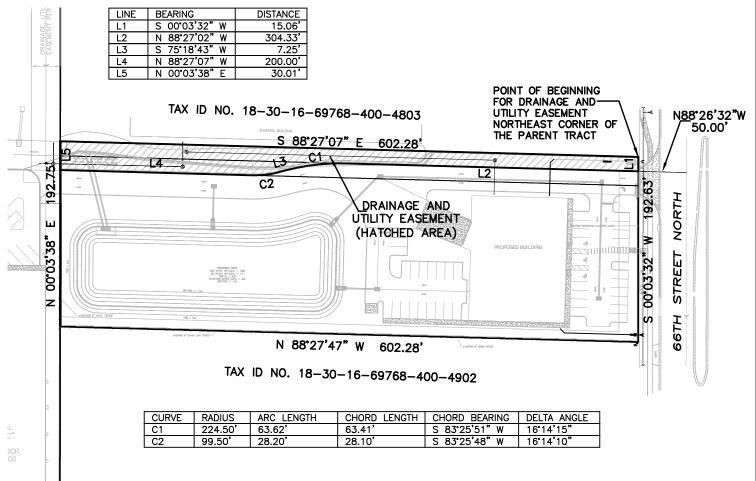

#### **DESCRIPTION:**

DRAINAGE AND UTILITY EASEMENT:

AS A POINT OF REFERENCE BEGIN AT THE NORTHEAST CORNER OF THE PARENT TRACT AND PROCEED S 00°03'32" W, ALONG THE WEST RIGHT-OF-WAY LINE OF 66TH STREET, A DISTANCE OF 15.06 FEET; THENCE N 88°27'02" W, A DISTANCE OF 304.33 FEET; TO THE POINT OF CURVATURE OF A CURVE CONCAVE SOUTHERLY, HAVING A RADIUS OF 224.50 FEET AND A CHORD WHICH BEARS S 83°25'51" W, A DISTANCE OF 63.41 FEET, THENCE ALONG THE ARC OF SAID CURVE TO THE LEFT A DISTANCE OF 63.62 FEET; THENCE S 75°18'43" W, A DISTANCE OF 7.25 FEET; TO THE POINT OF CURVATURE OF A CURVE CONCAVE NORTHERLY, HAVING A RADIUS OF 99.50 FEET AND A CHORD WHICH BEARS S 83°25'48" W, A DISTANCE OF 28.10 FEET, THENCE ALONG THE ARC OF SAID CURVE TO THE RIGHT A DISTANCE OF 28.20 FEET; THENCE N 88°27'07" W, A DISTANCE OF 200.00 FEET; THENCE N 00°03'38" E, A DISTANCE OF 30.01 FEET; THENCE S 88°27'07" E, A DISTANCE OF 602.28 FEET TO THE POINT OF BEGINNING.

THE ABOVE PARCEL CONTAINING 12,693 SQUARE FEET, 0.29 ACRES, MORE OR LESS.

NOT VALID WITHOUT SHEET 1

CROSS BAYOU INDUSTRIAL PARK DRAINAGE AND UTILITY EASEMENT

535 636 18-30-16 03675.0001

AS SHOWN

DATE SHEET **2/2** 