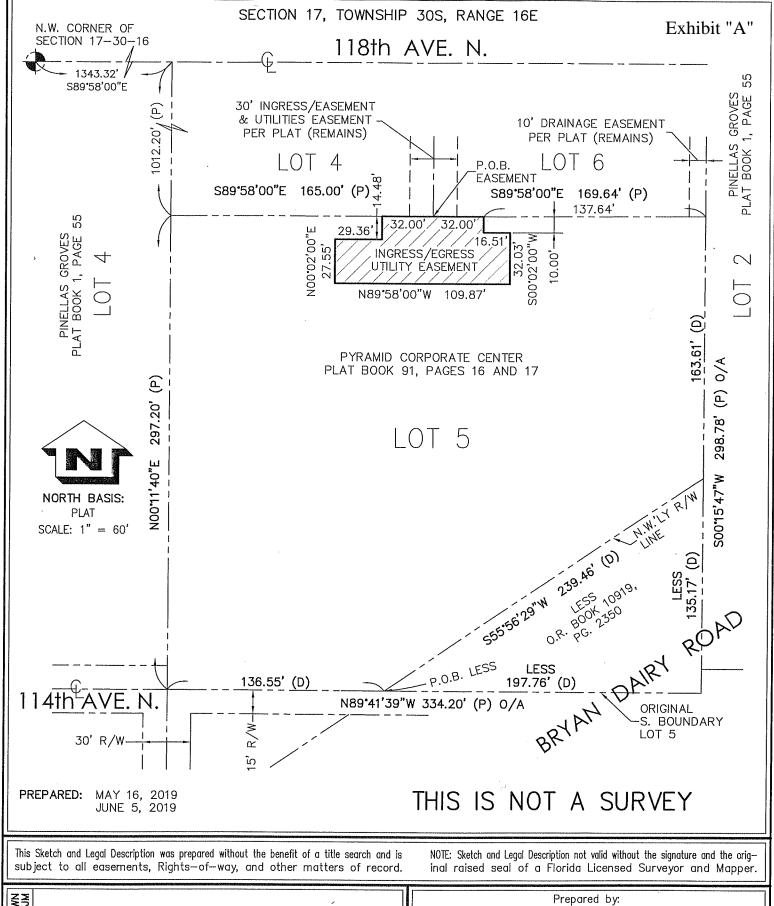

#### SKETCH AND LEGAL DESCRIPTION OF AN INGRESS/EGRESS UTILITY EASEMENT:

THAT PART OF LOT 5, PYRAMID CORPORATE CENTER, ACCORDING TO THE PLAT THEREOF AS RECORDED IN PLAT BOOK 91, PAGE 16 AND 17, PUBLIC RECORDS OF PINELLAS COUNTY, FLORIDA, BEING DESCRIBED AS FOLLOWS:

COMMENCING AT THE SOUTHWEST CORNER OF LOT 6 OF THE AFORESAID PLAT AS A POINT OF BEGINNING, RUN THENCE S89\*58'00"E 32.00 FEET; THENCE S00\*02'00"W 10.00 FEET; THENCE S89\*58'00"E 16.51 FEET; THENCE S00\*02'00"W 32.03 FEET; THENCE N89\*58'00"W 109.87 FEET; THENCE N00\*02'00"E 27.55 FEET; THENCE S89\*58'00"E 29.36 FEET; THENCE N00\*02'00"E 14.48 FEET; THENCE S89\*58'00"E 32.00 FEET TO THE POINT OF BEGINNING.

#### LEGEND:

D = DEED

O/A = OVERALL

O.R. = OFFICIAL RECORD

P = PLAT

P.O.B. = POINT OF BEGINNING

R/W = RIGHT-OF-WAY

PREPARED: MAY 16, 2019

## THIS IS NOT A SURVEY

This Sketch and Legal Description was prepared without the benefit of a title search and is subject to all easements, Rights—of—way, and other matters of record.

NOTE: Sketch and Legal Description not valid without the signature and the original raised seal of a Florida Licensed Surveyor and Mapper.