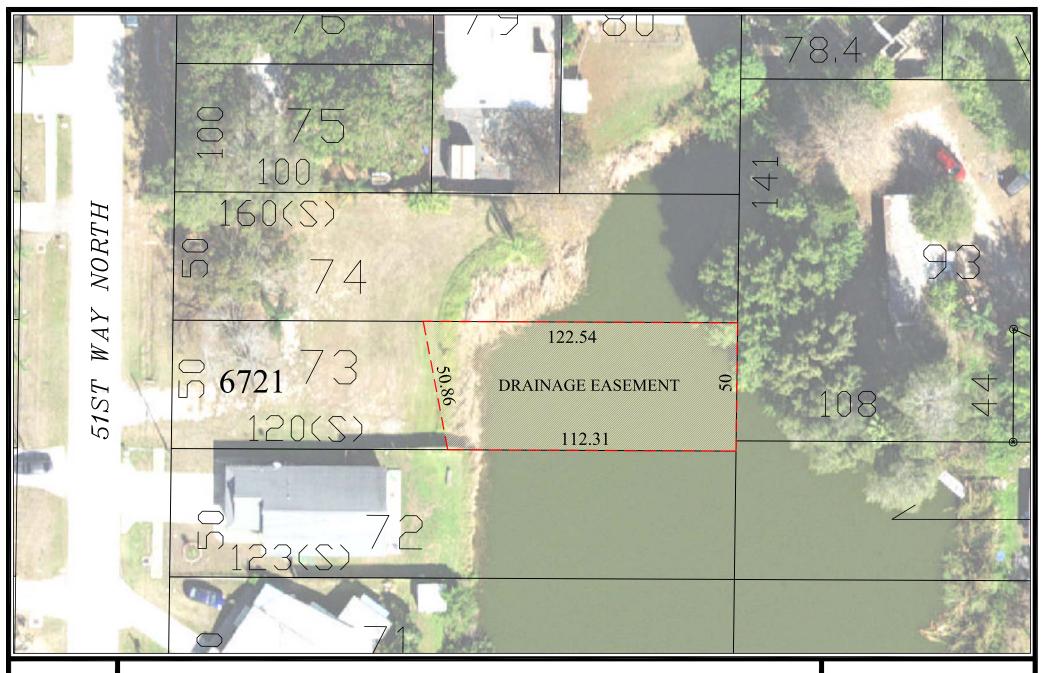

## **DRAINAGE EASEMENT**

| other valuable considerations, in hand paid by the said Party of the Second Part, the receipt whereof is hereby acknowledged grants and releases unto the Party of the Second Part a <b>Drainage Easement</b> over, under, across and through that portion ID# 33/30/16/64782/000/0730, Property Address 6721 51st Way North, Pinellas Park, Florida, 33781, as further described and depicted in Exhibit "A" (sketch of easement area) which is attached hereto and made a part hereof.  | ed below             |  |
|-------------------------------------------------------------------------------------------------------------------------------------------------------------------------------------------------------------------------------------------------------------------------------------------------------------------------------------------------------------------------------------------------------------------------------------------------------------------------------------------|----------------------|--|
| THAT PORTION OF LOT 73, ORCHID LAKE SUBDIVISION, ACCORDING TO THE PLAT THEREOF, AS RECORPLAT BOOK 35, PAGES 26-27, OF THE PUBLIC RECORDS OF PINELLAS COUNTY, FLORIDA, BEING FUDESCRIBED AS FOLLOWS: COMMENCE AT THE SOUTHWEST CORNER OF AFFOREMENTIONED LOT SOUTH 89°44′20″ EAST 107.69′ TO THE POINT OF BEGINNING; THENCE CONTINUE SOUTH 89°44′20″ EAST 112.31′; NORTH 00°44′09″ EAST 50.00′; THENCE NORTH 89°44′20″ WEST 122.54′; THENCE SOUTH 10°51′52″ EAST 50.86′ TO THE PBEGINNING. | RTHER '3, RUN THENCE |  |
| . A PARCEL CONTAINING 0.13 ACRES M.O.L.                                                                                                                                                                                                                                                                                                                                                                                                                                                   |                      |  |
| It is in the intention of the said Party of the First Part that, and this easement shall, run with the land described above, and be upon the Parties, their heirs, assigns, and successors in interest.  IN WITNESS WHEREOF, the said Party of the First Part has hereunto set his Hand and Seal the day and year first above SIGNED, SEALED, AND DELIVERED IN OUR PRESENCE:  OWNER                                                                                                       |                      |  |
|                                                                                                                                                                                                                                                                                                                                                                                                                                                                                           |                      |  |
| (Witness#1.) (signature) (signature)                                                                                                                                                                                                                                                                                                                                                                                                                                                      |                      |  |
| (print name) (print name)                                                                                                                                                                                                                                                                                                                                                                                                                                                                 | (print name)         |  |
| (Witness#2.) (signature)                                                                                                                                                                                                                                                                                                                                                                                                                                                                  |                      |  |
| (print name                                                                                                                                                                                                                                                                                                                                                                                                                                                                               |                      |  |
| OWNER                                                                                                                                                                                                                                                                                                                                                                                                                                                                                     |                      |  |
| (Witness#1.) (signature) (signature)                                                                                                                                                                                                                                                                                                                                                                                                                                                      |                      |  |
| (print name) (print name)                                                                                                                                                                                                                                                                                                                                                                                                                                                                 | _                    |  |
| (Witness#2.)(signature)                                                                                                                                                                                                                                                                                                                                                                                                                                                                   |                      |  |

Proposed Drainage Easement 6721 51st Way North Pinellas Park, FL 33781

**Exhibit "A"** 