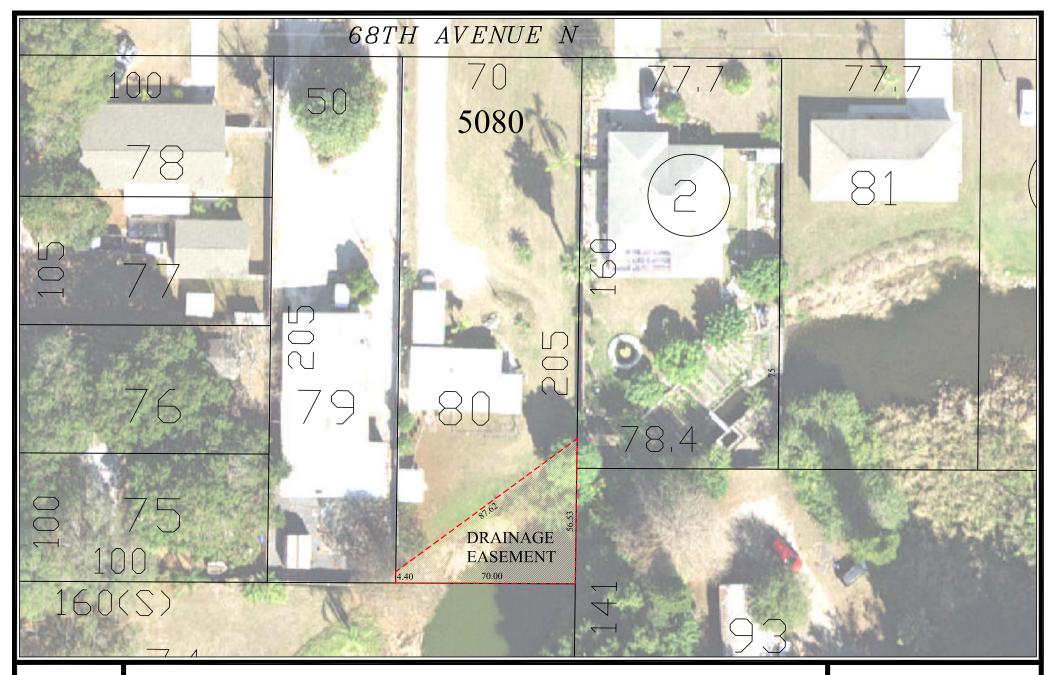

## **DRAINAGE EASEMENT**

| THIS INDENTURE. Made this                     | day of                   | A.D., 2019, between <b>Buu N. Ngo &amp; Xuan-</b>                                                                 |
|-----------------------------------------------|--------------------------|-------------------------------------------------------------------------------------------------------------------|
|                                               |                          | llas Park, Florida, 33782, Party of the First Part, and the <b>City of</b>                                        |
|                                               |                          | x, Florida, 33781, Party of the Second Part. ("Party of the First                                                 |
|                                               |                          | ar or plural, the singular shall include the plural, and any gender                                               |
| shall include all genders, as context re      | _                        |                                                                                                                   |
| e e                                           | •                        | ts for and in consideration of the sum of ten dollars (\$10.00), and                                              |
|                                               |                          | Second Part, the receipt whereof is hereby acknowledged, hereby                                                   |
|                                               |                          | <b>Easement</b> over, under, across and through that portion of Parcel                                            |
| ·                                             | _                        | ue North, Pinellas Park, Florida, 33781, as further described below                                               |
| and depicted in Exhibit "A" (sketch of        | •                        |                                                                                                                   |
| THAT PORTION OF LOT 80 ORCH                   | IID LAKE SURDIVISION     | ACCORDING TO THE PLAT THEREOF, AS RECORDED IN                                                                     |
|                                               |                          | OS OF PINELLAS COUNTY, FLORIDA, BEING FURTHER                                                                     |
|                                               |                          | HWEST CORNER OF AFFOREMENTIONED LOT 80, RUN                                                                       |
|                                               |                          | IG; THENCE SOUTH 00°44′09" WEST 4.40'; THENCE SOUTH                                                               |
|                                               |                          | '; THENCE SOUTH 53°45'19" WEST 87.62' TO THE POINT OF                                                             |
| BEGINNING.                                    |                          |                                                                                                                   |
|                                               | A PARCEL CONTAINI        | NG 0.05 ACRES M.O.L.                                                                                              |
| It is the intention of the said Deuter of the | h - Finat Dant that this | and shall may wish the land described share                                                                       |
| •                                             |                          | ent shall run with the land described above.  ereunto set his Hand and Seal the day and year first above written. |
| SIGNED, SEALED, AND DELIVE                    | •                        | · · · · · · · · · · · · · · · · · · ·                                                                             |
| SIGNED, SEALED, AND DELIVE                    | KED IN OUR I KESENCE     | y•                                                                                                                |
|                                               |                          | OWNER                                                                                                             |
|                                               |                          |                                                                                                                   |
| (Witness#1.)                                  |                          |                                                                                                                   |
| (signature)                                   |                          | (signature)                                                                                                       |
|                                               |                          |                                                                                                                   |
| (print name)                                  |                          | (print name)                                                                                                      |
| (AV)                                          |                          |                                                                                                                   |
| (Witness#2.)                                  |                          |                                                                                                                   |
| (signature)                                   |                          |                                                                                                                   |
|                                               |                          |                                                                                                                   |
| (print name                                   |                          |                                                                                                                   |
|                                               |                          | OWNER                                                                                                             |
|                                               |                          | OWNER                                                                                                             |
| (Witness#1.)                                  |                          |                                                                                                                   |
| (signature)                                   |                          | (signature)                                                                                                       |
|                                               |                          |                                                                                                                   |
| (print name)                                  |                          | (print name)                                                                                                      |
| (Witness#2.)                                  |                          |                                                                                                                   |
| (signature)                                   |                          |                                                                                                                   |
|                                               |                          |                                                                                                                   |
|                                               |                          |                                                                                                                   |

Proposed Drainage Easement 5080 68th Avenue North Pinellas Park, FL 33781

**Exhibit "A"** 