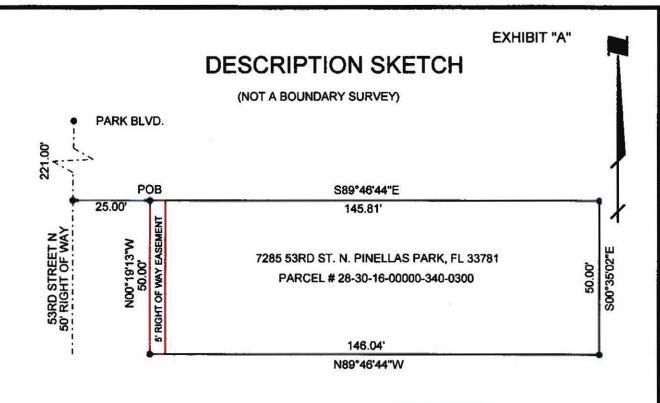

LEGAL DESCRIPTION: 5' RIGHT-OF-WAY EASEMENT

COMMENCE AT THE INTERSECTION OF 53RD STREET NORTH AND PARK BOULEVARD (S.R. 694) THENCE S00°19'13"E ALONG THE CENTERLINE OF 53RD STREET NORTH FOR A DISTANCE OF 221.00 FEET; THENCE S89°46'44"E FOR 25.00 FEET TO THE POINT OF BEGINNING, SAID POINT OF BEGINNING BEING ON THE EASTERLY RIGHT-OF-WAY OF 53RD STREET NORTH; THENCE ALONG A LINE PARALLEL TO THE CENTERLINE OF PARK BOULEVARD (S.R. 694) S89°46'44"E FOR A DISTANCE OF 5.00 FEET; THENCE S00°19'13"E A DISTANCE OF 50.00 FEET; THENCE N89°46'44"W FOR A DISTANCE OF 5.00 FEET; THENCE N00°19'13"W FOR A DISTANCE OF 50.00 FEET TO THE POINT OF BEGINNING.