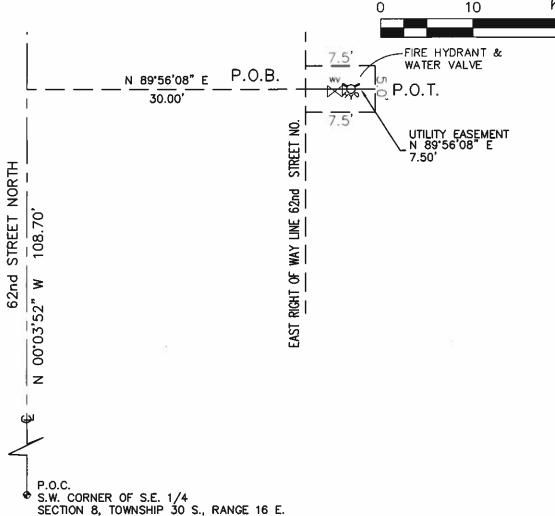

SECTION 8, TOWNSHIP 30 SOUTH, RANGE 16 EAST, PINELLAS COUNTY, FLORIDA

## Sketch of Legal not a Survey

LEGAL DESCRIPTION: 5' X 7.5' UTILITY EASEMENT

EXHIBIT "A"

THAT PART OF LOT 9, IN THE SOUTHEAST % OF SECTION 8, TOWNSHIP 30 SOUTH, RANGE 16 EAST, PINELLAS GROVES, AS RECORDED IN PLAT BOOK 1, PAGE 55, PUBLIC RECORDS OF PINELLAS COUNTY, FLORIDA, LESS ROAD RIGHT-OF-WAY ON THE WEST (62ND STREET NORTH) AND BEING MORE PARTICULARLY DESCRIBED AS FOLLOWS:

COMMENCE AT THE SOUTHWEST CORNER OF THE SOUTHEAST 1/4 OF SECTION 8, TOWNSHIP 30 SOUTH, RANGE 16 EAST, PINELLAS COUNTY, FLORIDA, SAID CORNER BEING THE CENTERLINE INTERSECTION OF 118TH AVENUE NORTH AND 62ND STREET NORTH, THENCE PROCEED NORTH 00°03′52″ WEST A DISTANCE OF 108.70 FEET; THENCE NORTH 89°56′08″ EAST, A DISTANCE 30.00 FEET TO THE EAST RIGHT--OF--WAY LINE OF 62ND STREET NORTH TO THE OF BEGINNING OF THE CENTERLINE OF A 5 FOOT WIDE EASEMENT, SAID 5 FOOT STRIP OF LAND LYING 2.50 FEET EITHER SIDE OF THE DESCRIBED CENTERLINE; THENCE CONTINUE NORTH 89°56′08″ EAST ALONG SAID CENTERLINE OF EASEMENT, A DISTANCE OF 7.50 FEET TO THE POINT OF TERMINUS.

CONTAINING 37.50 SQUARE FEET MORE OR LESS.

GRAPHIC SCALE 1"=10'

SSUMED NORTH

#### LEGEND

P.O.C. = Point of Commencement

P.O.B. = Point of Beginning P.O.T. = Point of Terminus

(M) = Data Measured

(C) = Calculated Data

PG.(s) = Page (s) O.R. = Official Record Book

P.B. = Plat Book R/W = Right-of-way