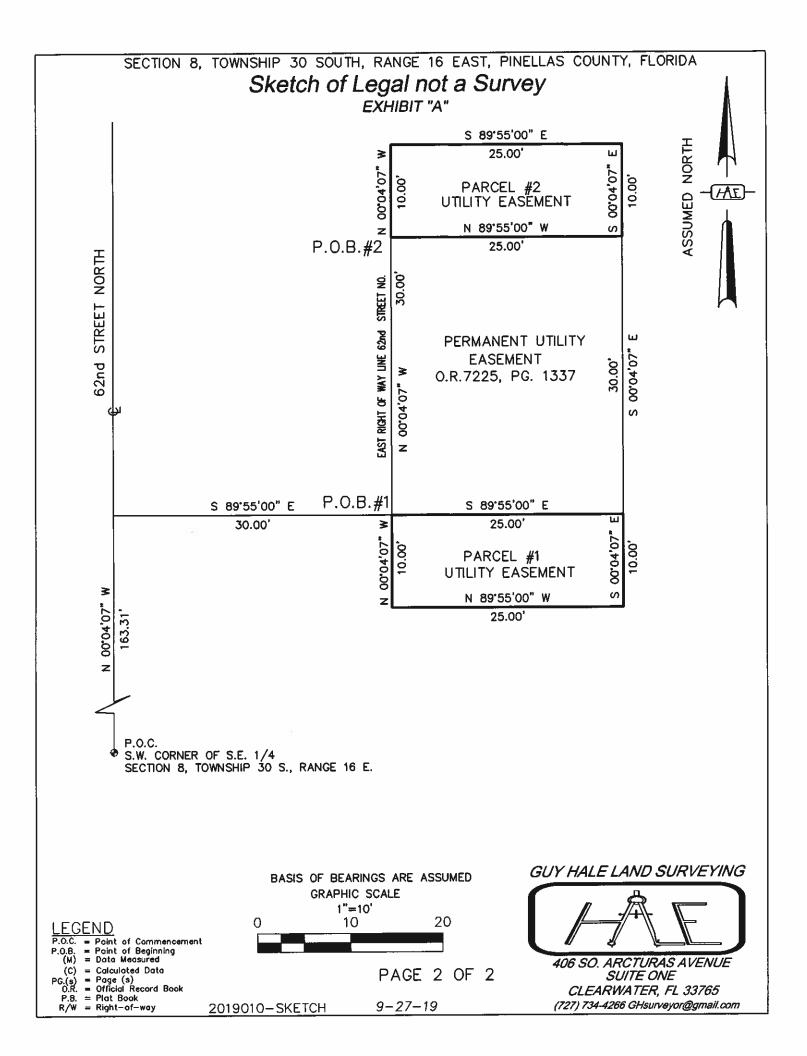

SECTION 8, TOWNSHIP 30 SOUTH, RANGE 16 EAST, PINELLAS COUNTY, FLORIDA

### Sketch of Legal not a Survey

EXHIBIT "A"

LEGAL DESCRIPTION: 10' X 25' UTILITY EASEMENT PARCEL 1

THAT PART OF LOT 9, IN THE SOUTHEAST 1/4 OF SECTION 8, TOWNSHIP 30 SOUTH, RANGE 16 EAST, PINELLAS GROVES, AS RECORDED IN PLAT BOOK 1, PAGE 55, PUBLIC RECORDS OF PINELLAS COUNTY, FLORIDA, LESS ROAD RIGHT-OF-WAY ON THE WEST (62ND STREET NORTH) AND BEING MORE PARTICULARLY DESCRIBED AS FOLLOWS:

COMMENCE AT THE SOUTHWEST CORNER OF THE SOUTHEAST  $\frac{1}{4}$  OF SECTION 8, TOWNSHIP 30 SOUTH, RANGE 16 EAST, PINELLAS COUNTY, FLORIDA, SAID CORNER BEING THE CENTERLINE INTERSECTION OF 118TH AVENUE NORTH AND 62ND STREET NORTH, THENCE PROCEED NORTH 00°04'07" WEST A DISTANCE OF 163.31 FEET; THENCE SOUTH 89°55'00" EAST A DISTANCE 30.00 FEET TO THE EAST RIGHT-OF-WAY LINE OF 62ND STREET NORTH. TO THE POINT OF BEGINNING. ALSO BEING THE SOUTHWEST CORNER OF A PERMANENT UTILITY EASEMENT RECORDED IN OFFICIAL RECORD BOOK 7225, PAGE 1337 OF THE PUBLIC RECORDS OF PINELLAS COUNTY, FLORIDA; THENCE CONTINUE SOUTH 89'55'00" EAST ALONG THE SOUTH BOUNDARY OF SAID PERMANENT UTILITY EASEMENT A DISTANCE OF 25.00 FEET; THENCE SOUTH 00°04'07" EAST A DISTANCE OF 10.00 FEET: THENCE NORTH 89°55'00" WEST A DISTANCE OF 25.00 FEET TO THE EAST RIGHT-OF-WAY OF 62ND STREET; THENCE NORTH 00°04'07" WEST ALONG SAID RIGHT-OF-WAY A DISTANCE OF 10.00 FEET TO THE POINT OF BEGINNING. CONTAINING 250 SQUARE FEET MORE OR LESS.

LEGAL DESCRIPTION: 10' X 25' UTILITY EASEMENT PARCEL 2

THAT PART OF LOT 9, IN THE SOUTHEAST 1/4 OF SECTION 8, TOWNSHIP 30 SOUTH, RANGE 16 EAST, PINELLAS GROVES, AS RECORDED IN PLAT BOOK 1, PAGE 55, PUBLIC RECORDS OF PINELLAS COUNTY, FLORIDA, LESS ROAD RIGHT-OF-WAY ON THE WEST (62ND STREET NORTH) AND BEING MORE PARTICULARLY DESCRIBED AS FOLLOWS:

COMMENCE AT THE SOUTHWEST CORNER OF THE SOUTHEAST  $\frac{1}{4}$  OF SECTION 8, TOWNSHIP 30 SOUTH, RANGE 16 EAST, PINELLAS COUNTY, FLORIDA, SAID CORNER BEING THE CENTERLINE INTERSECTION OF 118TH AVENUE NORTH AND 62ND STREET NORTH, THENCE PROCEED NORTH 00°04'07" WEST A DISTANCE OF 163.31 FEET; THENCE SOUTH 89°55'00" EAST A DISTANCE 30.00 FEET TO THE EAST RIGHT-OF-WAY LINE OF 62ND STREET NORTH TO THE SOUTHWEST CORNER OF A PERMANENT UTILITY EASEMENT RECORDED IN OFFICIAL RECORD BOOK 7225, PAGE 1337 OF THE PUBLIC RECORDS OF PINELLAS COUNTY, FLORIDA: THENCE NORTH 00°04'07" WEST ALONG THE EAST RIGHT-OF-WAY OF 62ND STREET A DISTANCE OF 30.00 FEET TO THE NORTHWEST CORNER OF SAID PERMANENT UTILITY EASEMENT AND THE POINT OF BEGINNING: THENCE CONTINUE NORTH 00°04'07" WEST ALONG SAID RIGHT-OF-WAY A DISTANCE OF 10.00 FEET: THENCE SOUTH 89°55'00" EAST A DISTANCE OF 25.00 FEET; THENCE SOUTH 00°04'07" EAST A DISTANCE OF 10.00 FEET TO THE NORTH BOUNDARY OF SAID A PERMANENT UTILITY EASEMENT: THENCE NORTH 89°55'00" WEST A DISTANCE OF 25.00 FEET TO THE POINT OF BEGINNING. CONTAINING 250 SQUARE FEET MORE OR LESS.

P.O.C. = Point of Commencement
P.O.B. = Point of Beginning
(M) = Data Measured

(C) = Calculated Data

PG.(s) = Page (s) O.R. = Official Record Book P.B. = Plat Book

R/W = Right-of-way