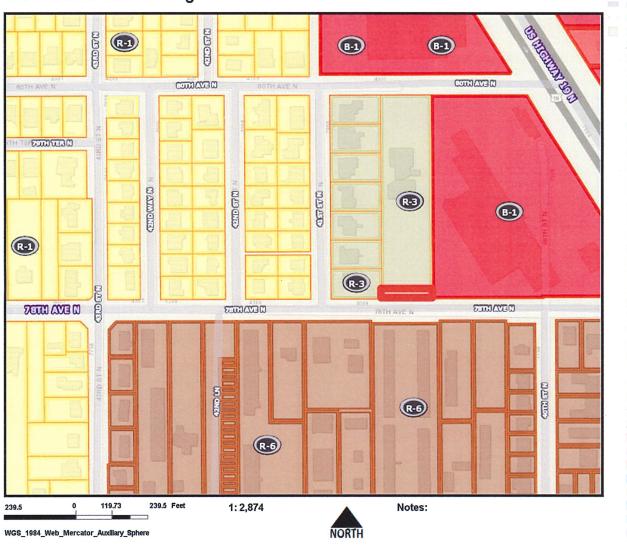

# 4050 80th Avenue Zoning

Legend

Centerlines Private Roads Rights of Way Zoning Borders General Commercial - B-1 Heavy Commercial - CH Commercial Neighborhood - CN Commercial Planned Unit Development - CP Farm - F General Office - GO Heavy Industrial - IH Industrial Planned Unit Development - IPUD Light Industrial - M-1 Residential / Office / Retail - ROR Mixed Use Development - MXD Mixed Unit Development - MXD-2 Open Space - O/S Public - P Preservation - PRES. Single Family Residential - R-1 Single Family Residential - R-2 Single Family Residential - R-3 Duplex Residential - R-4 Multifamily Residential - R-5 Multifamily Residential/Commercial - R-6 Single Family Residential Estate - R-E Residential Planned Unit Development - RPU Rural Residential - RR Mobile Home Subdivision - T-1 Mobile Home Park - T-2 Town Center - TC Zoning Fill General Commercial - B-1 Heavy Commercial - CH Commercial Neighborhood - CN Commercial Planned Unit Development - CP Farm - F

- General Office GO
- Heavy Industrial IH
- Industrial Planned Unit Development IPUD