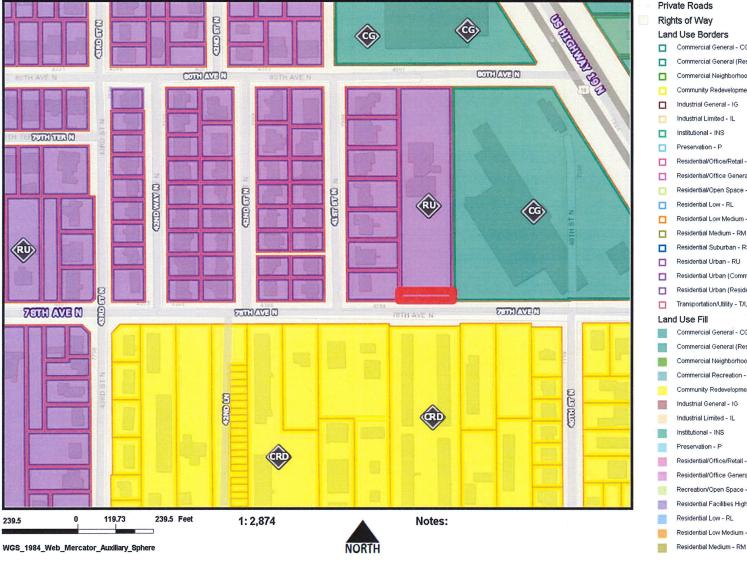

# 4050 80th Avenue Land Use

### Legend

Centerlines Private Roads Rights of Way Land Use Borders Commercial General - CG Commercial General (Residential Medium) -Commercial Neighborhood - CN Community Redevelopment District - CRD Industrial General - IG Industrial Limited - IL Institutional - INS Preservation - P Residential/Office/Retail - R/O/R Residential/Office General - R/OG Residential/Open Space - R/OS Residential Low - RL Residential Low Medium - RLM Residential Medium - RM Residential Suburban - RS Residential Urban - RU Residential Urban (Commercial General) - R Residential Urban (Residential Low) - RU(RL Transportation/Utility - T/U Land Use Fill Commercial General - CG Commercial General (Residential Medium) -Commercial Neighborhood - CN Commercial Recreation - CR Community Redevelopment District - CRD Industrial General - IG Industrial Limited - IL Institutional - INS Preservation - P Residential/Office/Retail - R/O/R Residential/Office General - R/OG Recreation/Open Space - R/OS Residential Facilities High - RFH Residential Low - RL Residential Low Medium - RLM