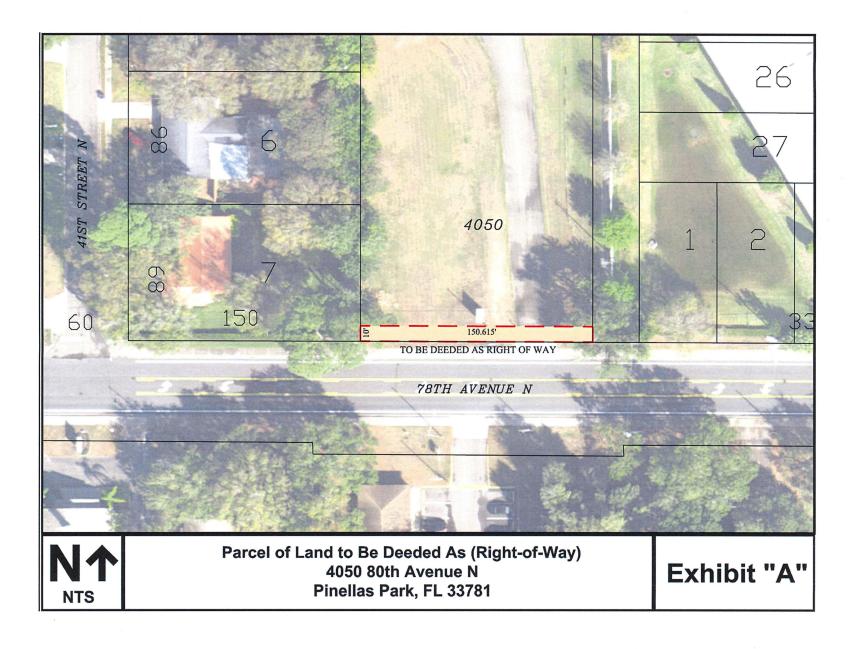

# B. Location:

1. Address: THE PARCEL OF LAND TO BE DEEDED AS (RIGHT OF WAY) IS THAT PORTION OF PARCEL ID# 27-30-16-69840-200-2801, IN THE NORTHWEST 1/4 OF SECTION 27, TOWNSHIP 30 SOUTH, RANGE 16 EAST, AND HAS A LEGAL DESCRIPTION AS FOLLOWS:

COMMENCE AT THE SOUTHEAST CORNER OF LOT 7, SCHOFIELD'S EXTENSION NO.3, ACCORDING TO THE PLAT THEREOF, AS RECORDED IN PLAT BOOK 62, PAGE 46, OF THE PUBLIC RECORDS OF PINELLAS COUNTY, FLORIDA, SAID POINT BEING THE POINT OF BEGINNING, RUN SOUTH 89°48′50″ EAST ALONG THE NORTH RIGHT OF WAY LINE OF 78TH AVENUE NORTH A DISTANCE OF 150.615 FEET; THENCE LEAVING SAID RIGHT OF WAY LINE, RUN NORTH 00°00′50″ WEST 10.00 FEET; THENCE NORTH 89°48′50″ WEST 150.615 FEET; THENCE SOUTH 00°00′50″ EAST 10.00 FEET TO THE POINT OF BEGINNING. SAID PARCEL IS (FOR RIGHT OF WAY ONLY).

A PARCEL CONTAINING 0.03 ACRES M.O.L.

2. Parcel Number: 27-30-16-69840-200-2801

- C. Request: The Public Works Department has recommended that the City accept a Quit Claim Deed from the City of Pinellas Park for a ten (10) foot by one hundred fifty (150) foot segment of right-of-way. 78th Avenue N. is a collector road and by code collector roads are required to be eighty (80) feet wide (40 feet each side of centerline). The south side already is forty (40) feet wide. The north side is ten (10) feet short. Public works is requesting to deed the needed ten (10) feet prior to the development of the fire station at this site.
- D. Applicant: City of Pinellas Park
- E. Agent: Aaron Petersen, Construction Services Director
- F. Legal Ad Text: Not applicable
- G. Public Hearings: