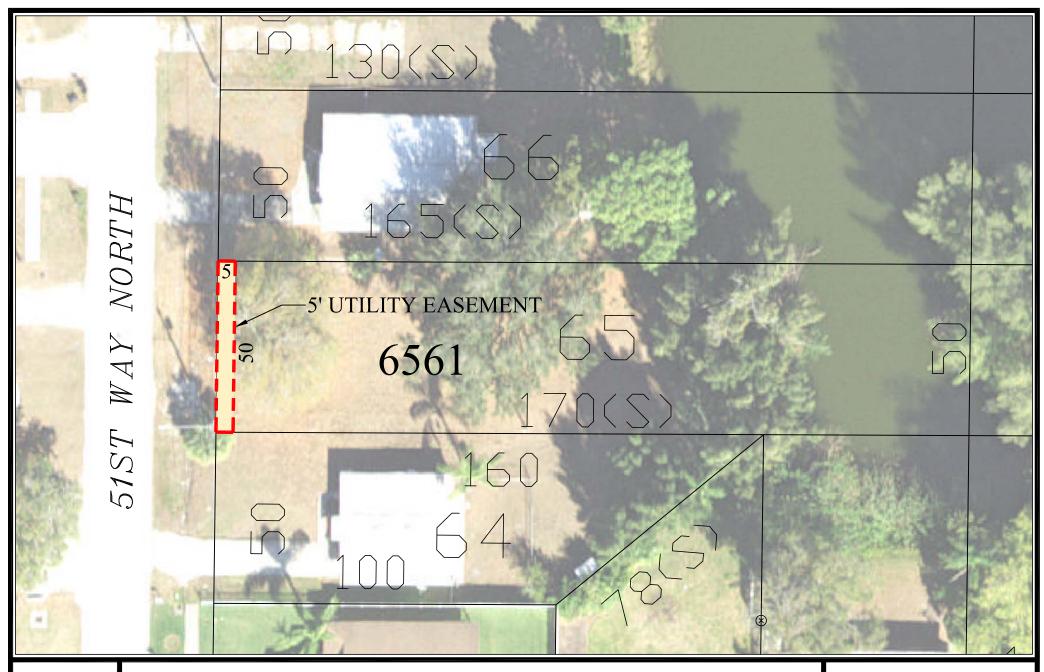

Proposed 5' Utility Easement 6561 51st Way North Pinellas Park, FL 33781

**Exhibit "A"** 