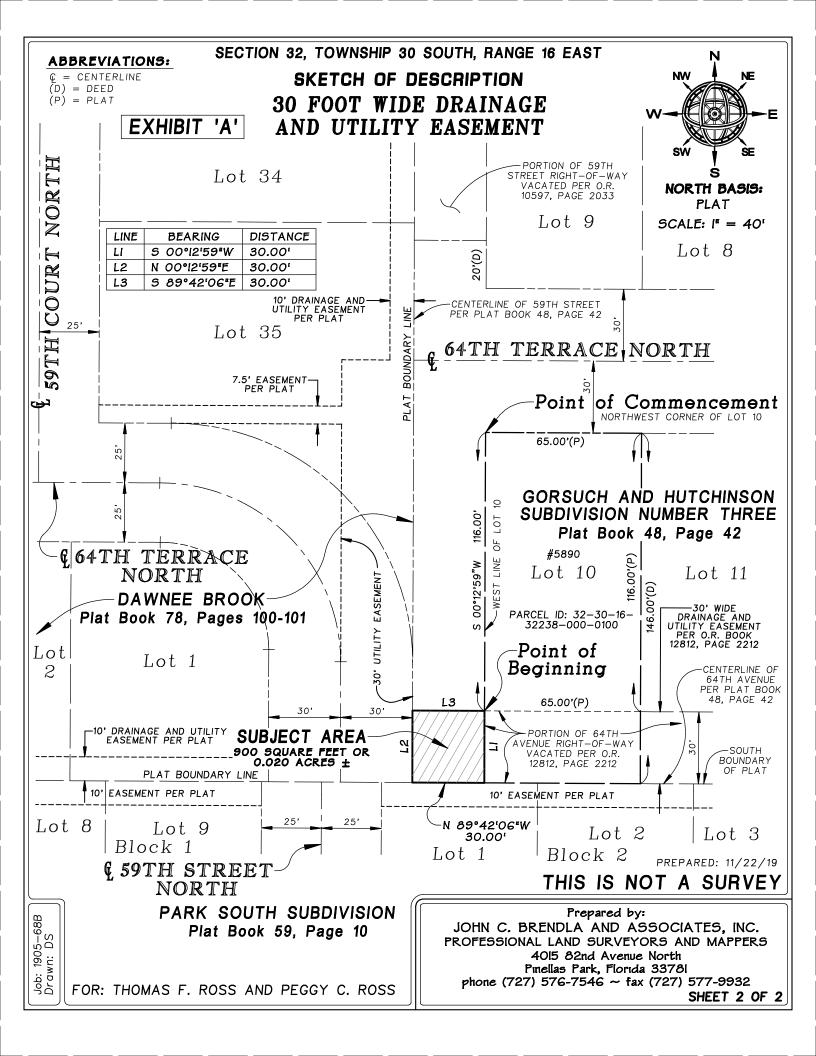

EXHIBIT 'A'

SECTION 32. TOWNSHIP 30 SOUTH, RANGE 16 EAST

### DESCRIPTION AND SKETCH 30 FOOT WIDE DRAINAGE AND UTILITY EASEMENT

#### LEGAL DESCRIPTION:

A PORTION OF 59TH STREET RIGHT-OF-WAY (30 FEET WIDE) LYING WEST OF AND BEING COINCIDENT WITH THAT PORTION OF 64TH AVENUE (30 FEET WIDE) VACATED PER OFFICIAL RECORDS BOOK 12812, PAGES 2212-2217 OF THE PUBLIC RECORDS OF PINELLAS COUNTY, FLORIDA, BEING DESCRIBED AS FOLLOW:

COMMENCE AT THE NORTHWEST CORNER OF SAID LOT 10, GORSUCH AND HUTCHINSON SUBDIVISION NUMBER THREE, ACCORDING TO THE MAP OR PLAT THEREOF AS RECORDED IN PLAT BOOK 48, PAGE 42 OF THE PUBLIC RECORDS OF PINELLAS FLORIDA AND RUN THENCE S.00°12'59"W. ALONG THE WEST LINE OF SAID LOT 10 A DISTANCE OF 116.00 FEET FOR A POINT OF BEGINNING; THENCE CONTINUE S.00°12'59"W. A DISTANCE OF 30.00 FEET TO A POINT ON THE SOUTH BOUNDARY OF SAID PLAT BOOK 48, PAGE 42; THENCE RUN N.89°42'06"W. ALONG SAID SOUTH BOUNDARY A DISTANCE OF 30.00 FEET TO A POINT ON THE WEST BOUNDARY OF SAID PLAT BOOK 48, PAGE 42: THENCE RUN N.00°12'59"E. ALONG SAID WEST BOUNDARY A DISTANCE OF 30.00 FEET TO A POINT: THENCE RUN S.89°42'06"E. A DISTANCE OF 30.00 FEET TO THE POINT OF BEGINNING.

CONTAINING 900 SQUARE FEET OR 0.020 ACRES MORE OR LESS.

#### THIS DESCRIPTION AND SKETCH IS BASED ON RECORDED PLATS

Basis of Bearings:

WEST LINE OF LOT 10, GORSUCH AND HUTCHINSON SUBDIVISION NUMBER THREE AS BEING S.00°12'59"W. PER PLAT.

PREPARED: 11/22/19

FOR: THOMAS F. ROSS AND PEGGY C. ROSS