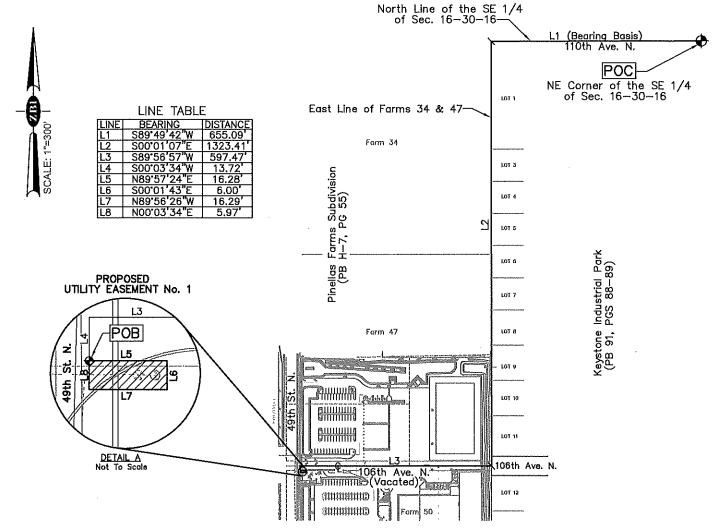

#### SECTION 16, TOWNSHIP 30 SOUTH, RANGE 16 EAST, PINELLAS COUNTY, FLORIDA

THIS IS NOT A SURVEY!

THE SOURCE OF THIS DESCRIPTION IS AS FOLLOWS: EASEMENT DEFINED BY ARO ENGINEERING. BEARINGS ARE BASED UPON: THE NORTH LINE OF THE SOUTHEAST 1/4 OF SEC. 16-30-16, AS S89°49'42"W.

#### PROPERTY DESCRIPTION: PROPOSED UTILITY EASEMENT No. 1

A parcel of land lying within the Southeast ¼ of Section 16, Township 30 South, Range 16 East, Pinellas County, Florida and being a portion of Farm 50 as shown on the plat of PINELLAS FARMS SUBDIVISION, as recorded in Plat Book H7, on page 55 of the Public Records of Hillsborough County, Florida of which Pinellas County, Florida was formerly a part and being further described as follows:

Commence at the Northeast corner of the Southeast ¼ of said Section 16; thence S89°49'42"W, also being the Basis of Bearing for this description, along the North line of said Southeast ¼, for 655.09 feet; thence S00°01'07"E, along the East line of Farms 34 & 47, of said PINELLAS FARMS SUBDIVISION, for 1,323.41 feet to the center of 106th Avenue North; thence S89°56'57"W, along the centerline of vacated 106th Avenue North, for 597.47 feet to the intersection with the East Right-of-Way line of 49th Street North; thence S00°03'34"W, along said East Right-of-Way line of 49th Street North and also being the West line of Farm 50, of said PINELLAS FARMS SUBDIVISION, for 13.72 feet to the POINT OF BEGINNING; thence N89°57'24"E, for 16.28 feet; thence S00°01'43"E, for 6.00 feet; thence N89°56'26"W, for 16.29 feet, to the East Right-of-Way line of 49th Street North; thence N00°03'34"E, along said East Right-of-Way line of 49th Street North, for 5.97 feet to the POINT OF BEGINNING, and containing 97 square feet, more or less.

POC = POINT OF COMMENCEMENT AVE = AVENUE

RW = RIGHT OF WAY POB = POINT OF BEGINNING S

SEC = SECTION

JOB NO, 1099HZ,81 THIS IS NOT A SURVEY

PG 1 OF 1

| TOTAL COLORS | (1,011.01.711.11.11.11.11.11.11.11.11.11.11.11.1 |       |         |  |  |
|--------------|--------------------------------------------------|-------|---------|--|--|
| DATE         | CALCULATED                                       | DRAWN | CHECKED |  |  |
| 05/12/20     | MSL                                              | JVE   | MSL     |  |  |
|              |                                                  |       |         |  |  |