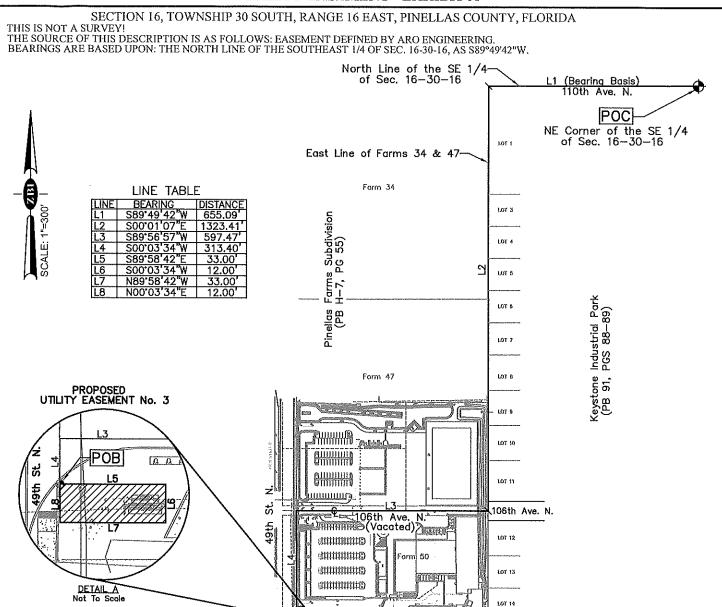

PROPERTY DESCRIPTION: PROPOSED UTILITY EASEMENT No. 3

A parcel of land lying within the Southeast ¼ of Section 16, Township 30 South, Range 16 East, Pinellas County, Florida and being a portion of Farm 50 as shown on the plat of PINELLAS FARMS SUBDIVISION, as recorded in Plat Book H7, on page 55 of the Public Records of Hillsborough County, Florida of which Pinellas County, Florida was formerly a part and being further described as follows:

Commence at the Northeast corner of the Southeast ¼ of said Section 16; thence S89°49'42"W, also being the Basis of Bearing for this description, along the North line of said Southeast ¼, for 655.09 feet; thence S00°01'07"E, along the East line of Farms 34 & 47, of said PINELLAS FARMS SUBDIVISION, for 1,323.41 feet to the center of 106th Avenue North; thence S89°56'57"W, along the centerline of vacated 106th Avenue North, for 597.47 feet to the intersection with the East Right-of-Way line of 49th Street North; thence S00°03'34"W, along said East Right-of-Way line of 49th Street North and also being the West line of Farm 50, of said PINELLAS FARMS SUBDIVISION, for 313.40 feet to the POINT OF BEGINNING; thence S89°58'42"E, for 33.00 feet; thence S00°03'34"W, for 12.00 feet; thence N89°58'42"W, for 33.00 feet, to the East Right-of-Way line of 49th Street North; thence N00°03'34"E, along said East Right-of-Way line of 49th Street North, for 12.00 feet to the POINT OF BEGINNING, and containing 396 square feet, more or less.

POC = POINT OF COMMENCEMENT AVE = AVENUE

R/W = RIGHT OF WAY POB = POINT OF BEGINNING SEC = SECTION

JOB NO. 1099HZ.81 THIS IS NOT A SURVEY

PG\_1\_OF\_1\_

| THE RESERVE TO POST OF BEOMETICS OF SECTION |            |       |         |  |  |  |
|---------------------------------------------|------------|-------|---------|--|--|--|
| DATE                                        | CALCULATED | DRAWN | CHECKED |  |  |  |
| 05/12/20                                    | MSL        | JVE   | MSL     |  |  |  |
|                                             |            |       |         |  |  |  |