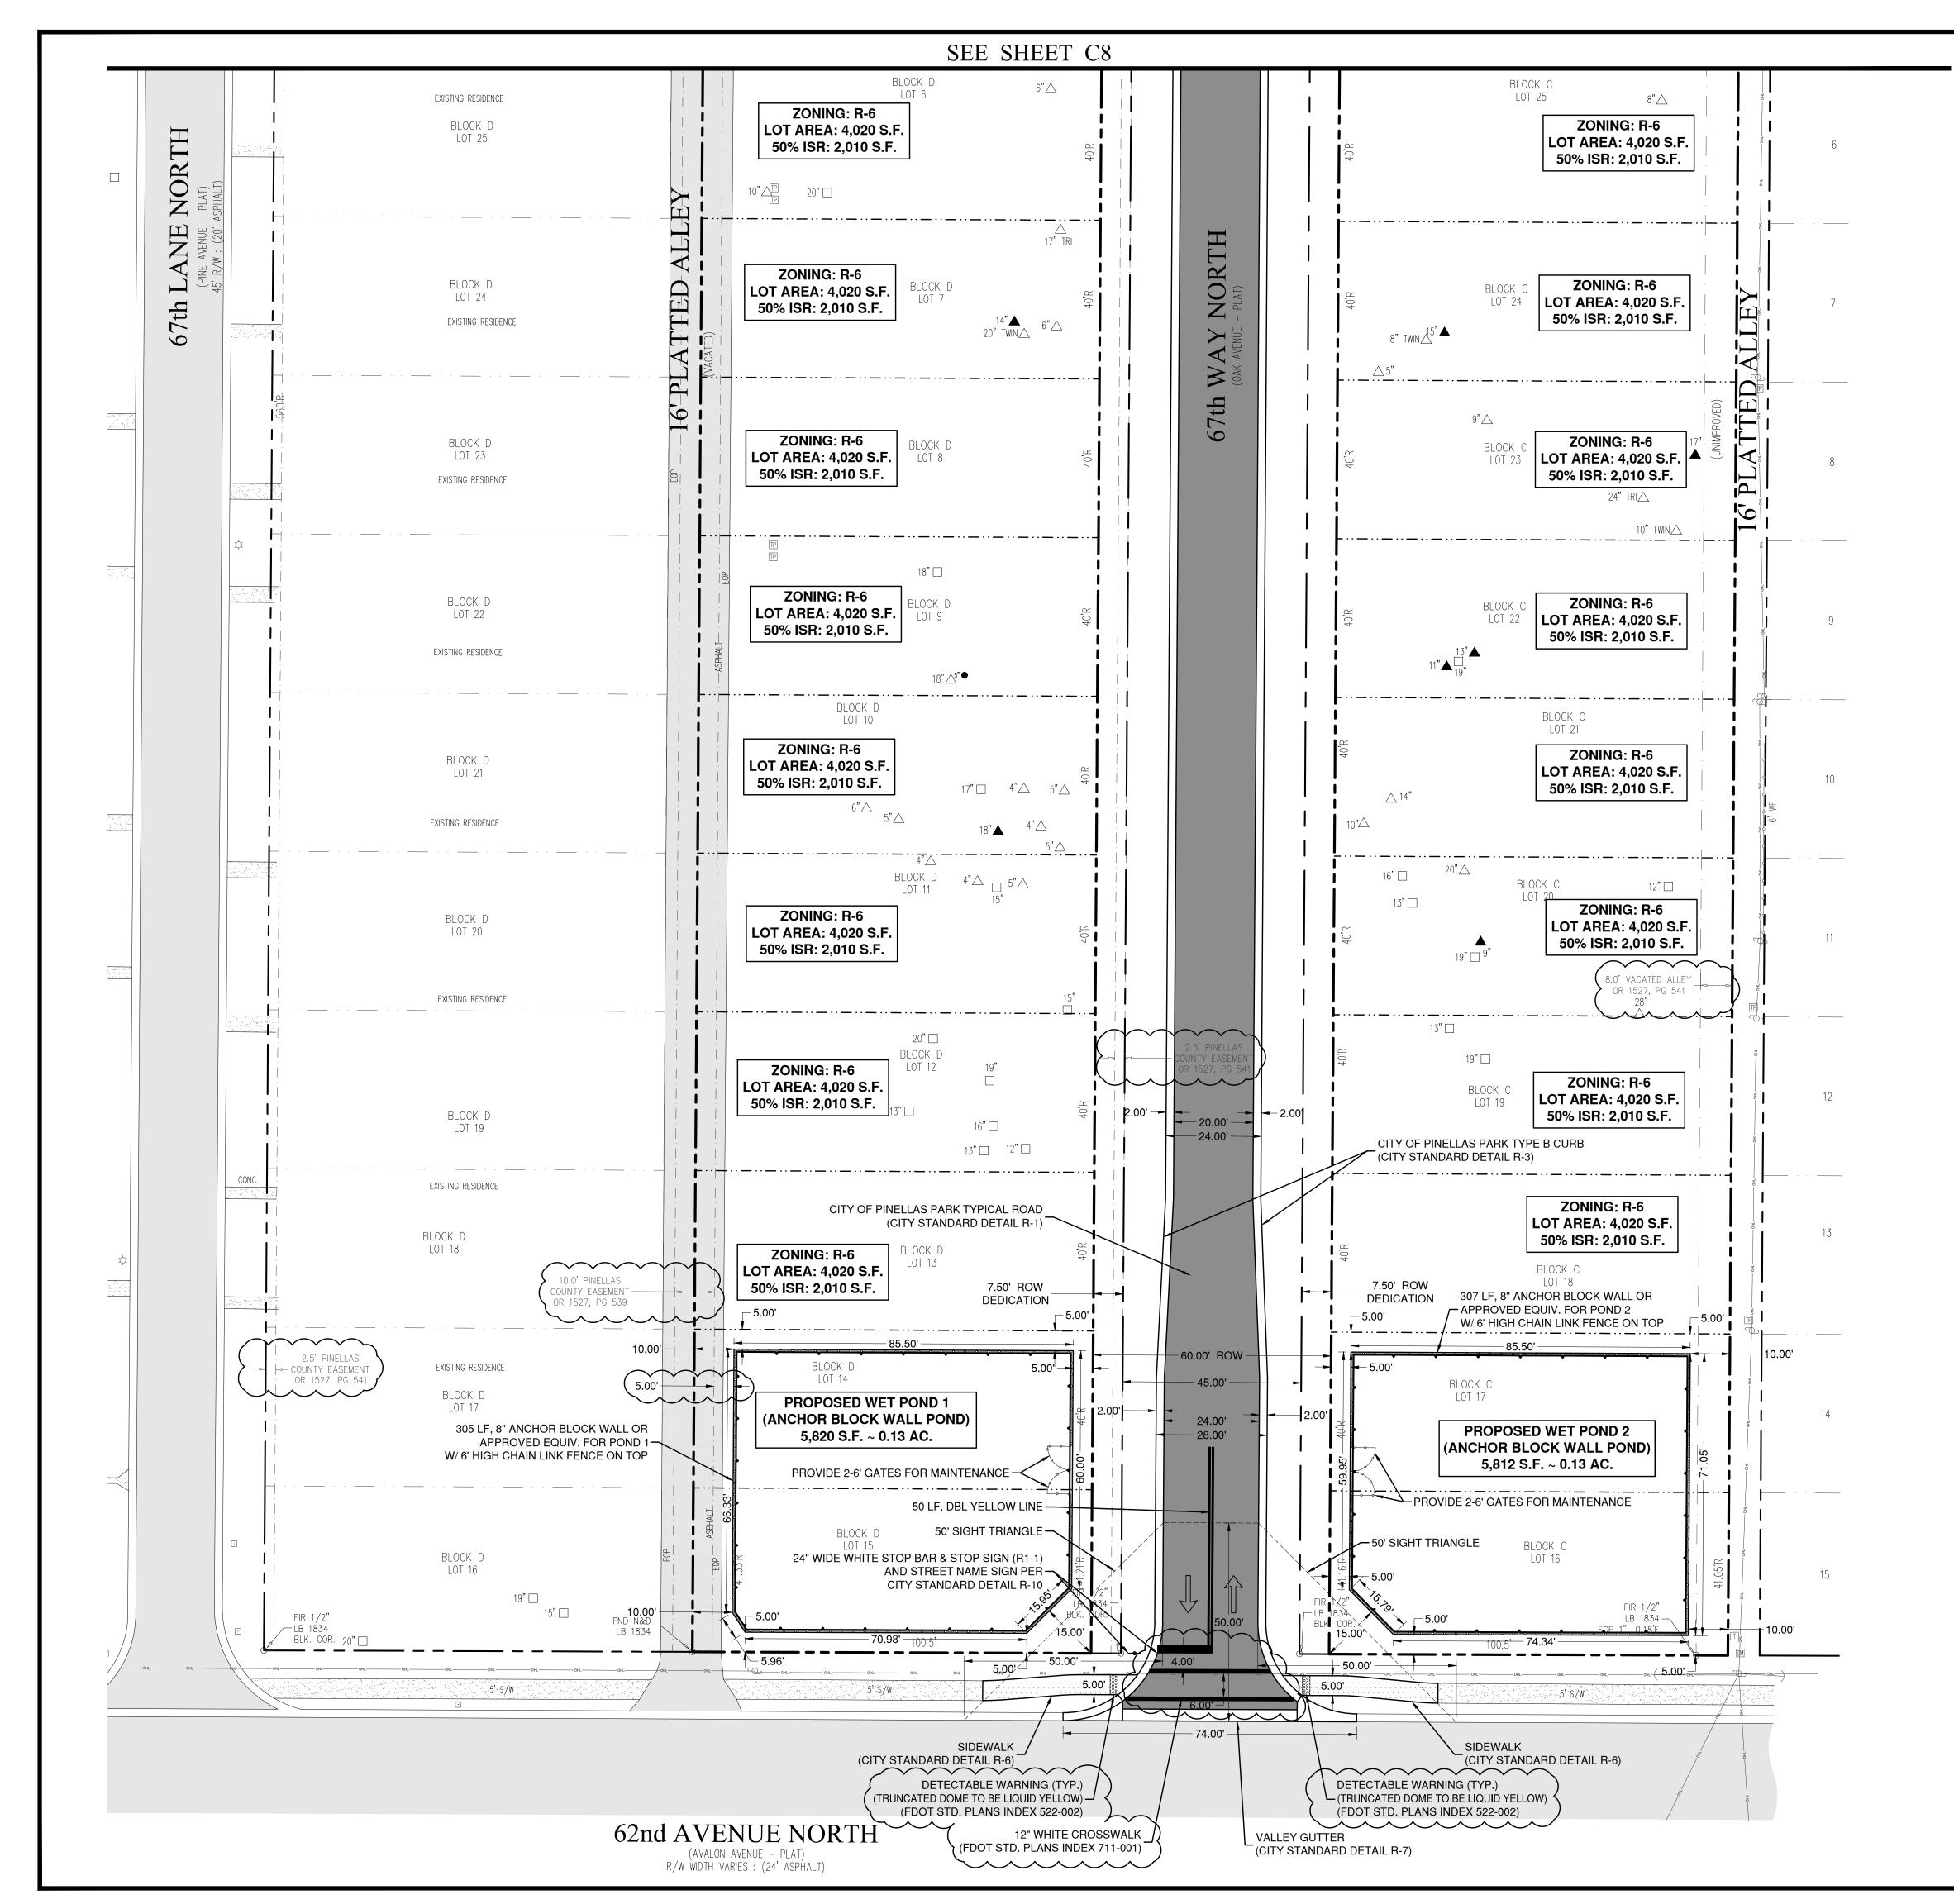

## EXHIBIT "B"

MASTER PLAN (Prepared by George A. Shimp II and Associates, Inc.) Last Revised dated February 28, 2020

Ordinance No. \_\_\_\_\_

#### 2. Staff Analysis:

The subject property abuts residential and public uses. The proposed RPUD will consist of 47 single-family detached homes, and two 5,812 square foot retention ponds on the south end of 67th Way N. The development will only generate a limited amount of traffic and noise while being compatible with the surrounding neighborhood which is mainly single-family detached dwellings. Staff finds that the proposed development will cause no adverse effects or impede future redevelopment of the surrounding area.

PUD regulations provide for flexibility of setbacks subject to certain criteria, such as: character of the surrounding land, impact on abutting development, and nature of proposed development. The minimum setbacks proposed for this RPUD, per the 19-01 Annexation Agreement and Addendum to the Annexation Agreement, are the following:

- Lots A, B, C, D, E, F, G, H, I, J, K, L, M, N and O are to provide front setbacks to be 20 feet, versus 25 feet, rear setbacks to be 10 feet, versus 20 feet, while the side setbacks will comply with "R-4" zoning requirements.

- Lots P, Q, R, S, T, U, V, W, X, Y, Z, AA, BB, CC, DD, EE, FF, GG, HH, KK, LL, MM, NN, OO, PP, QQ, RR, SS, TT, UU, VV, and WW are to provide front setbacks to be 15 feet, versus 25 feet, rear setbacks to be 10 feet, versus 20 feet, while the side setbacks will comply with "R-4" zoning requirements.

- Additionally, Lots A, O, U, V, JJ, KK, and YY are to provide secondary front street setbacks to be 10 feet, versus 12 feet.

The parking requirement for single-family detached dwellings is two off-street parking spaces per unit, which is provided as each home has a garage and driveway for parking.