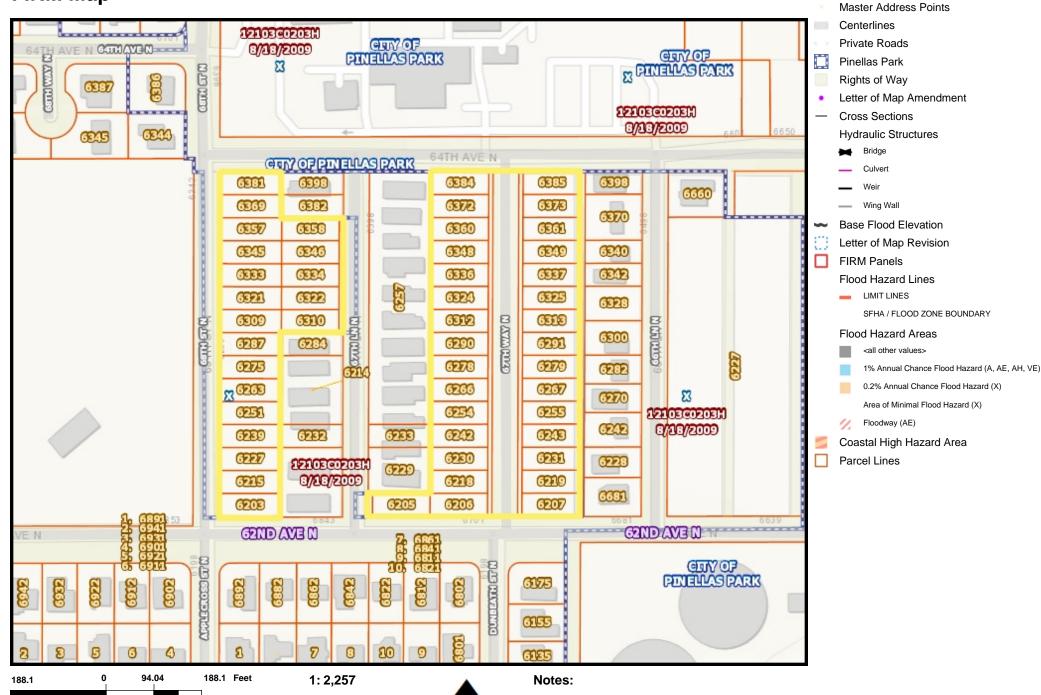

- I. <u>Flood Zone</u>: The property is located in Flood Zone X, which is a low risk flood zone.
- J. <u>Evacuation Zone</u>: The property is in Evacuation Zone A, which is the first level to evacuate in preparation for a storm. Zone A is evacuated when storm surge height is predicted to be up to 11 feet.

Exhibit C: Addendum to Annexation Agreement 19-01

Exhibit D: Site Plan - Survey

Exhibit E: Aerial Map

Exhibit F: Land Use Map

Exhibit G: Zoning Map

Exhibit H: FIRM Map

Exhibit I: Site Photographs

CITY OF PINELLAS PARK