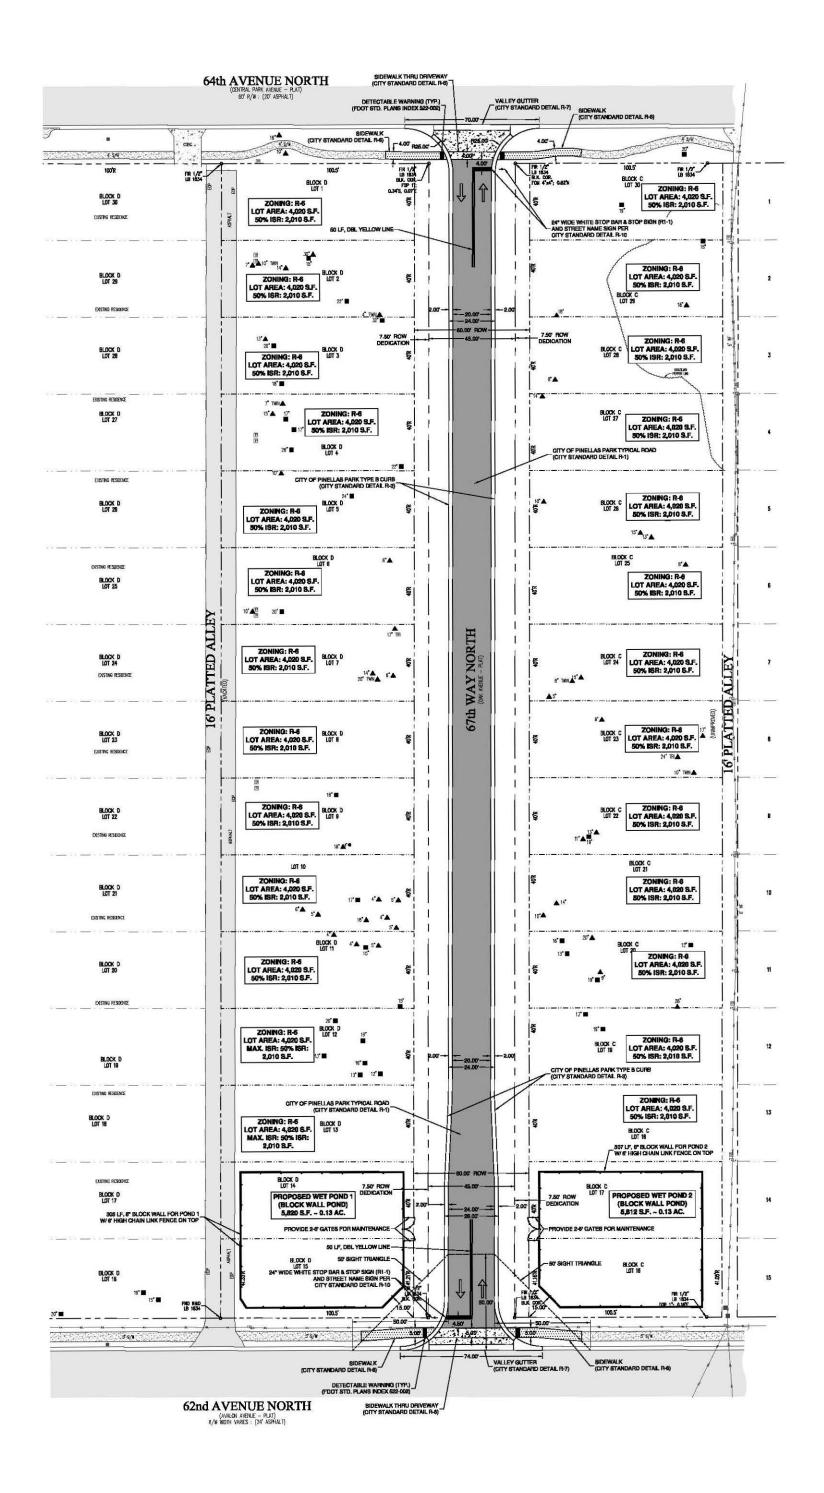

PUD regulations provide for flexibility of setbacks subject to certain criteria, such as: character of the surrounding land, impact on abutting development, and nature of proposed development. The minimum setbacks proposed for this RPUD, per the 19-01 Annexation Agreement and Addendum to the Annexation Agreement, are the following:

- Lots A, B, C, D, E, F, G, H, I, J, K, L, M, N and O are to provide front setbacks to be 20 feet, versus 25 feet, rear setbacks to be 10 feet, versus 20 feet, while the side setbacks will comply with "R-4" zoning requirements.

- Lots P, Q, R, S, T, U, V, W, X, Y, Z, AA, BB, CC, DD, EE, FF, GG, HH, KK, LL, MM, NN, OO, PP, QQ, RR, SS, TT, UU, VV, and WW are to provide front setbacks to be 15 feet, versus 25 feet, rear setbacks to be 10 feet, versus 20 feet, while the side setbacks will comply with "R-4" zoning requirements.

- Additionally, Lots A, O, U, V, JJ, KK, and YY are to provide secondary front street setbacks to be 10 feet, versus 12 feet.

The parking requirement for single-family detached dwellings is two off-street parking spaces per unit, which is provided as each home has a garage and driveway for parking.