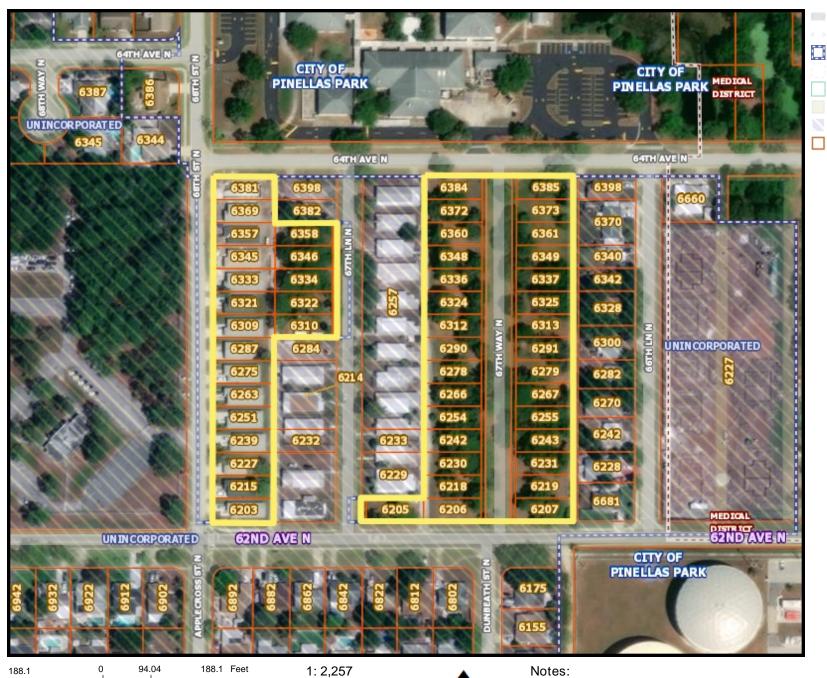

Exhibit C: Addendum to Annexation Agreement 19-01

Exhibit D: Site Plan - Survey

Exhibit E: Aerial Map

Exhibit F: Land Use Map

Exhibit G: Zoning Map

Exhibit H: FIRM Map

Exhibit I: Site Photographs

CITY OF PINELLAS PARK

## B. Location:

- 1. Addresses: 6349 67TH WAY N; 6206 67TH WAY N; 6287 68TH ST N; 6275 68TH ST N; 6361 67TH WAY N; 6322 67TH LN N; 6207 67TH WAY N; 6336 67TH WAY N; 6357 68TH ST N; 6321 68TH ST N; 6225 67TH WAY N; 6345 68TH ST N; 6324 67TH WAY N; 6231 67TH WAY N; 6219 67TH WAY N; 6215 68TH ST N; 6348 67TH WAY N; 6263 68TH ST N; 6290 67TH WAY N; 6291 67TH WAY N; 6360 67TH WAY N; 6230 67TH WAY N; 6218 67TH WAY N; 6373 67TH WAY N; 6337 67TH WAY N; 6205 67TH LN N; 6346 67TH LN N; 6242 67TH WAY N; 6384 67TH WAY N; 6333 68TH ST N; 6312 67TH WAY N; 6309 68TH ST N; 6385 67TH WAY N; 6227 68TH ST N; 6266 67TH WAY N; 6267 67TH WAY N; 6313 67TH WAY N; 6325 67TH WAY N; 6278 67TH WAY N; 6251 68TH ST N; 6279 67TH WAY N; 6313 67TH WAY N; 6334 67TH LN N; 6269 68TH ST N; 6229 68TH ST N; 6313 67TH WAY N; 6334 67TH LN N; 6263 68TH ST N; 6279 67TH WAY N; 6313 67TH WAY N; 6334 67TH LN N; 6369 68TH ST N; 6239 68TH ST N; 6314 67TH WAY N; 6334 67TH LN N; 6369 68TH ST N; 6243 67TH WAY N; 6310 67TH LN N; 6203 68TH ST N; 6372 67TH WAY N; 6243 67TH WAY N; 6358 67TH LN N
- Parcel Number(s): 313016145980040060; 313016145980050260; 313016145980050300; 313016145980030170; 313016145980030300; 313016145980040010; 313016145980040080; 313016145980050050; 313016145980030200; 313016145980050200; 313016145980040130; 313016145980040140; 313016145980040090; 313016145980050170; 313016145980050040; 313016145980030280; 313016145980030220; 313016145980030180; 313016145980040110; 313016145980040070; 313016145980040120; 313016145980050060; 313016145980040020; 313016145980040160; 313016145980050240; 313016145980050290; 313016145980030270; 313016145980050220; 313016145980030190; 313016145980040030; 313016145980050190; 313016145980030210; 313016145980050180; 313016145980030160; 313016145980040150; 313016145980050210; 313016145980030230; 313016145980050230; 313016145980030260; 313016145980050280; 313016145980040040; 313016145980030240; 313016145980030250; 313016145980040100; 313016145980050160; 313016145980050270; 313016145980050250; 313016145980040050; 313016145980030290; 313016145980050070; 313016145980050030
- **C.** <u>**Request:**</u> Approval of a Residential Planned Unit Development (RPUD) overlay for a Habitat for Humanity of Pinellas County, Inc. single family home development.
- D. Applicant(s): Habitat for Humanity of Pinellas County, Inc.
- E. <u>Agent(s)</u>: Not Applicable
- F. <u>Legal Ad Text</u>: Approval of a Residential Planned Unit Development (RPUD) overlay for a Habitat for Humanity of Pinellas County, Inc. single family home development.
- G. Public Hearings:

#### **II. BACKGROUND INFORMATION**

A. Site Area: 6.42 Acres