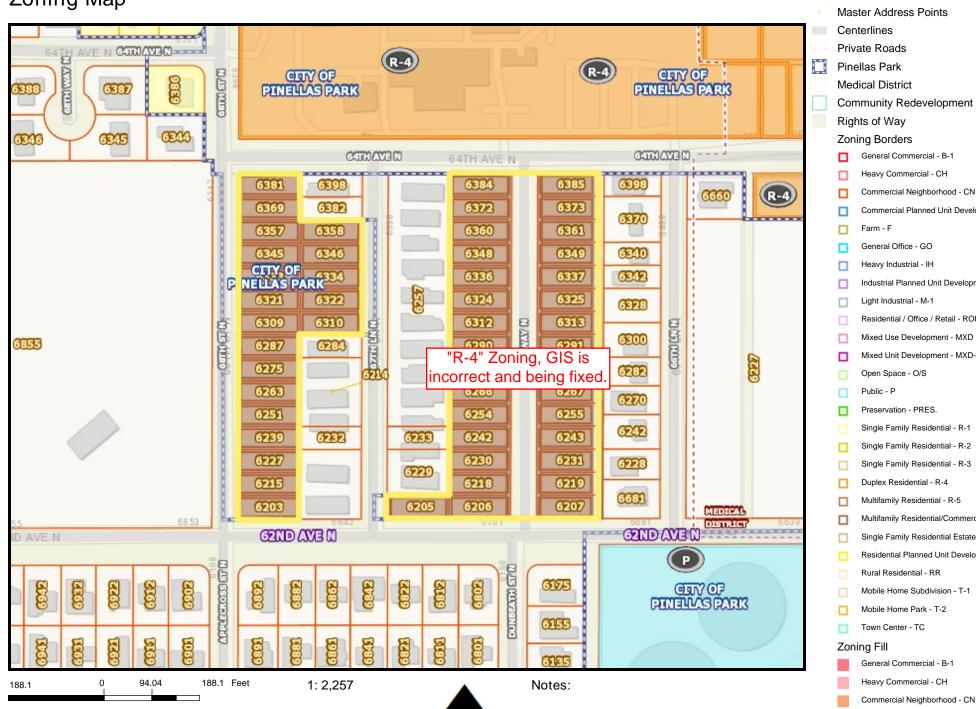

## B. Property History:

- 1. Land Use Plan or Zoning Amendments: An Annexation Agreement was approved on July 11, 2019 to annex the properties from Unincorporated Pinellas County to the City of Pinellas Park. Currently, there is an addendum to the Annexation Agreement to revise the setbacks, which will go before the City Council on August 13th for approval.
- Previous Permits and Development: There are four permits currently in the system awaiting approval, which are on hold until final approval of the RPUD. The permit numbers are CBLDR-0620-02523; CBLDR-0620-02531; CBLDR-0620-02537; and CBLDR-0720-02551.
- 3. Previous Variances and Waivers: N/A
- C. Existing Use: Single-Family Residential and Vacant
- D. <u>Proposed Use</u>: Single-Family Detached Dwelling Units
- E. Current Zoning District: "R-4" DUPLEX RESIDENTIAL DISTRICT
- F. Proposed Zoning District (Rezoning applications only): No Change

#### 1. Zoning District Purpose / Intent:

The "R-4" Duplex Residential District is established to identify and stabilize those geographic areas within the City of Pinellas Park that are appropriate for the development and maintenance of a low-medium density and medium density residential environment, through the construction of single-family detached dwellings and large lot duplex dwellings. Such development to include accessory uses and public facilities customary for such an environment. This district is appropriate for areas designated on the Official Land Use Plan Map as Residential Low Medium (RLM), Residential Medium (RM), or Community Redevelopment District (CRD).

#### 2. Staff Analysis:

The "R-4" Zoning District specifically identifies the allowance of a variety of housing types, including detached single-family dwelling units. Staff finds that the development proposal is consistent with the intent of the "R-4" Zoning District.

Exhibit C: Addendum to Annexation Agreement 19-01

Exhibit D: Site Plan - Survey

Exhibit E: Aerial Map

Exhibit F: Land Use Map

Exhibit G: Zoning Map

Exhibit H: FIRM Map

Exhibit I: Site Photographs

CITY OF PINELLAS PARK