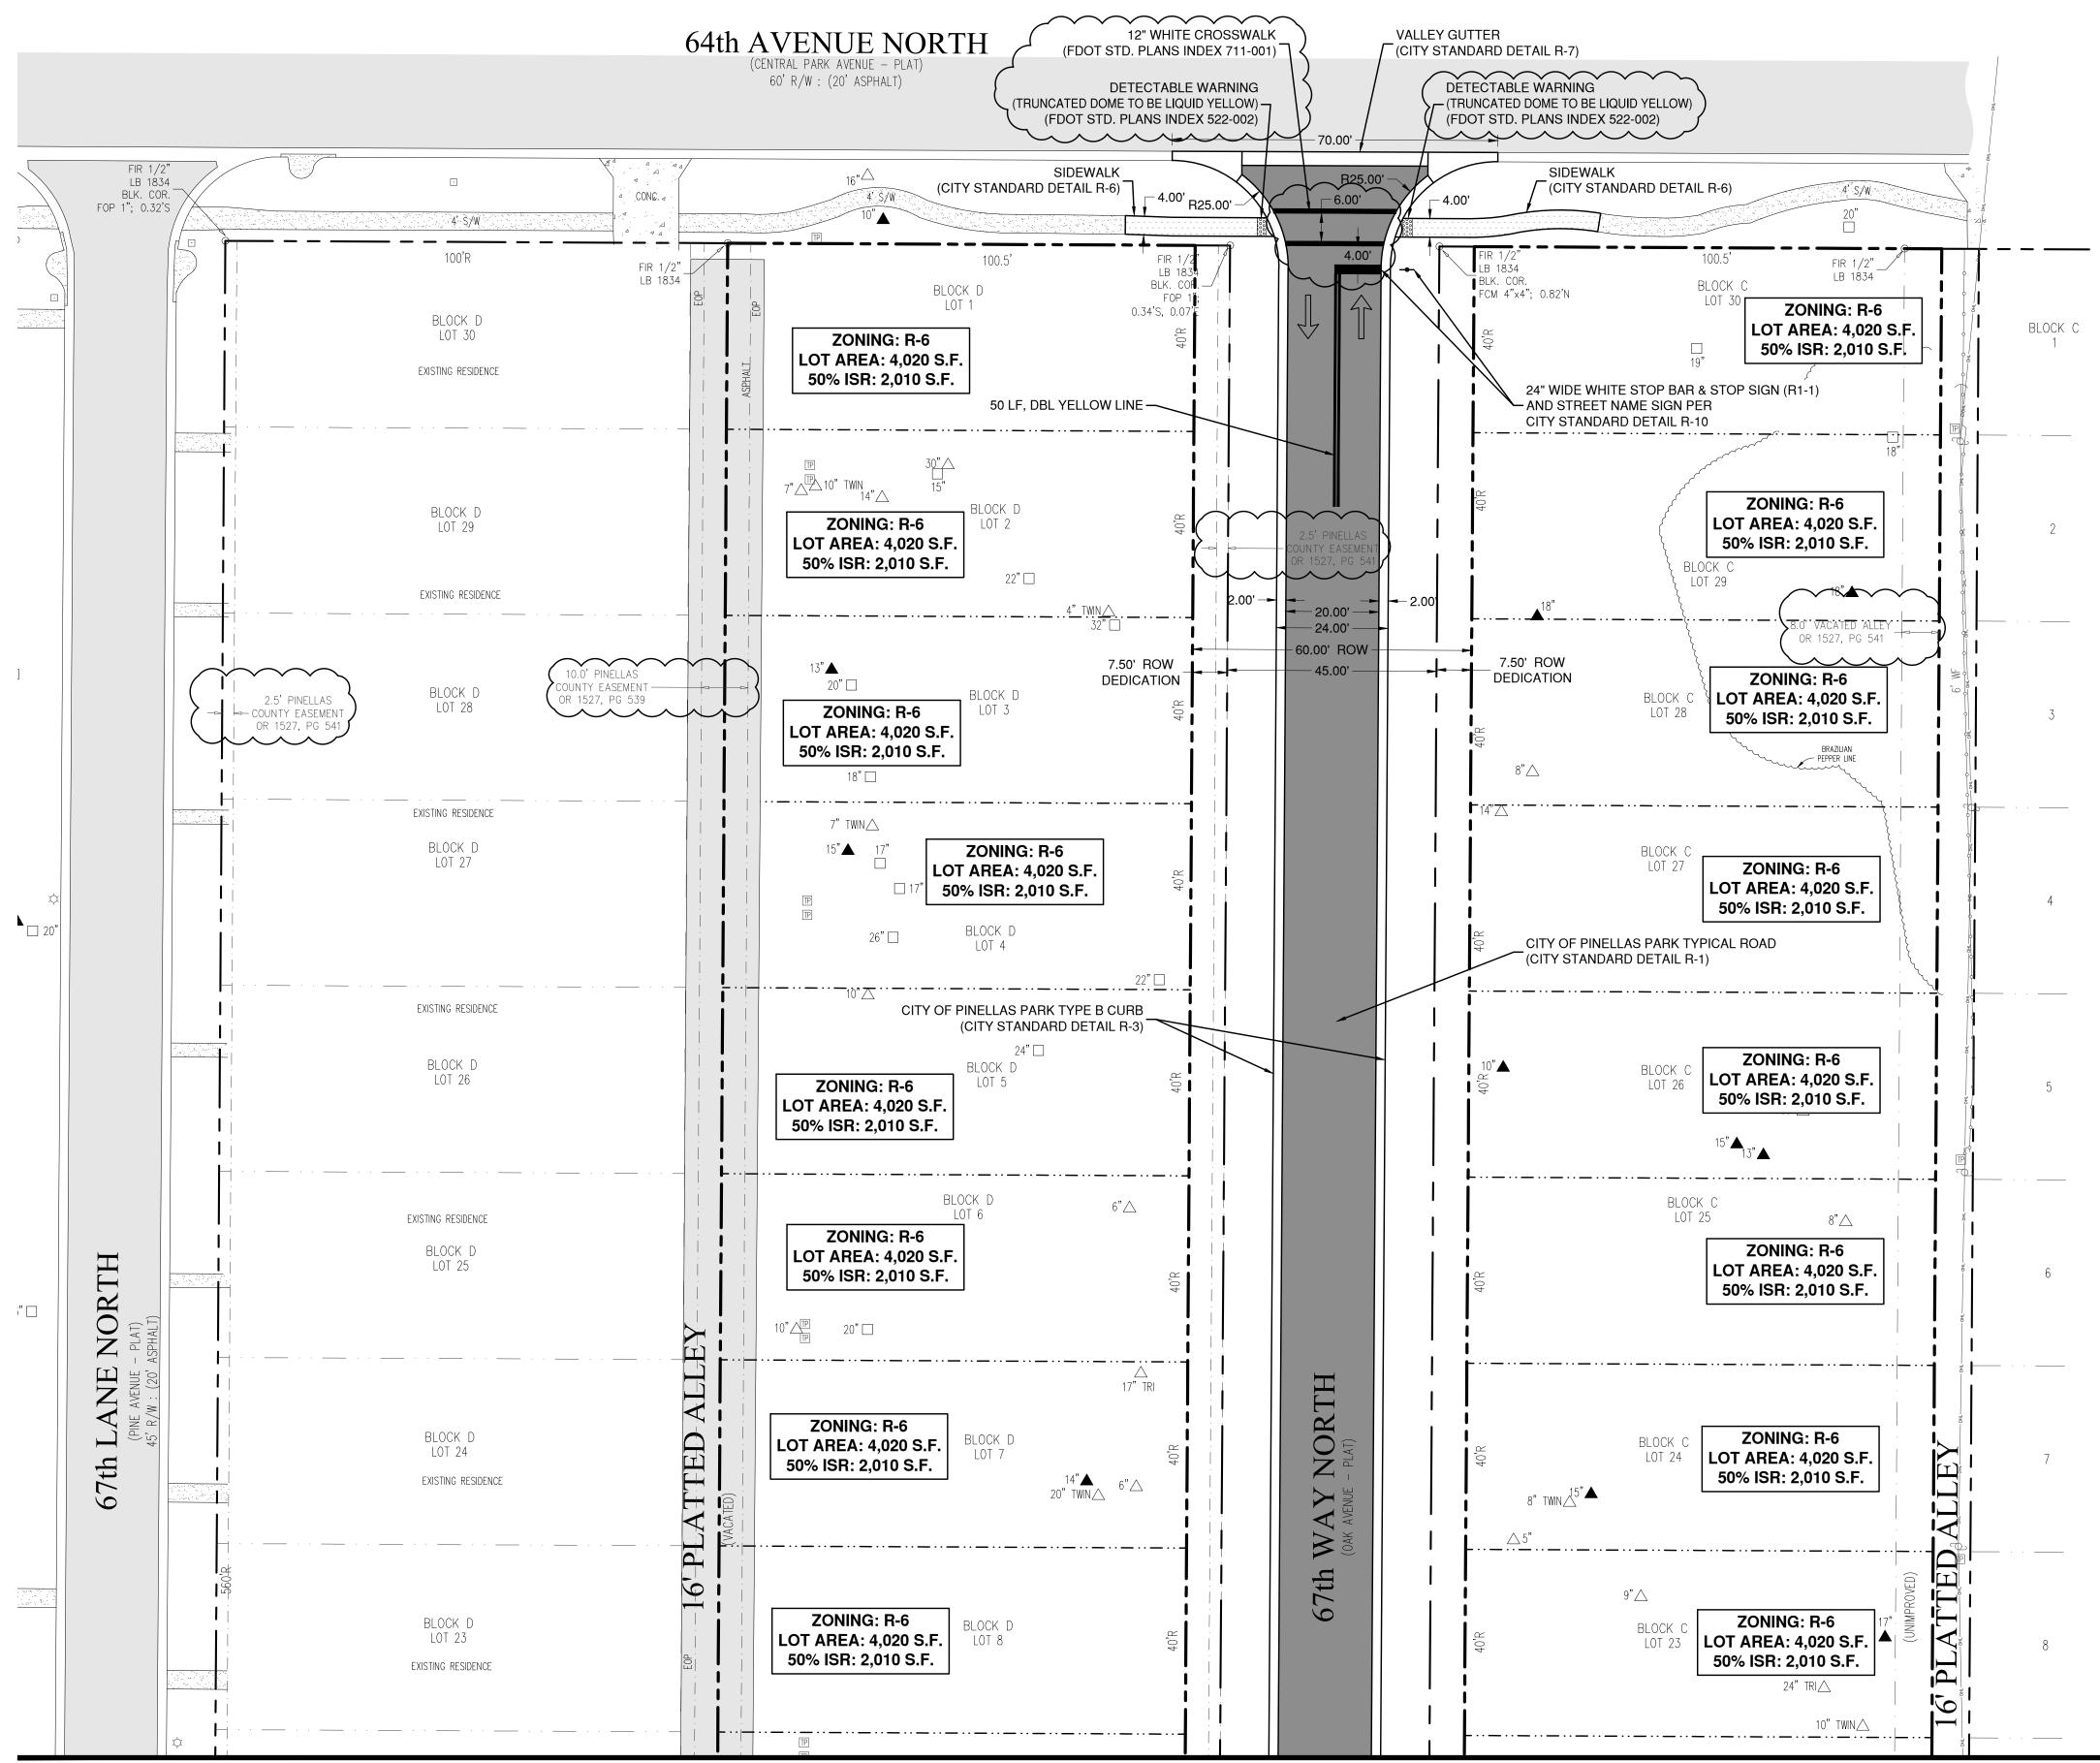

## EXHIBIT "B"

MASTER PLAN (Prepared by George A. Shimp II and Associates, Inc.) Last Revised dated February 28, 2020

Ordinance No. \_\_\_\_\_

#### 2. Staff Analysis:

The subject property abuts residential and public uses. The proposed RPUD will consist of 47 single-family detached homes, and two 5,812 square foot retention ponds on the south end of 67th Way N. The development will only generate a limited amount of traffic and noise while being compatible with the surrounding neighborhood which is mainly single-family detached dwellings. Staff finds that the proposed development will cause no adverse effects or impede future redevelopment of the surrounding area.

PUD regulations provide for flexibility of setbacks subject to certain criteria, such as: character of the surrounding land, impact on abutting development, and nature of proposed development. The minimum setbacks proposed for this RPUD, per the 19-01 Annexation Agreement and Addendum to the Annexation Agreement, are the following:

- Lots A, B, C, D, E, F, G, H, I, J, K, L, M, N and O are to provide front setbacks to be 20 feet, versus 25 feet, rear setbacks to be 10 feet, versus 20 feet, while the side setbacks will comply with "R-4" zoning requirements.

- Lots P, Q, R, S, T, U, V, W, X, Y, Z, AA, BB, CC, DD, EE, FF, GG, HH, KK, LL, MM, NN, OO, PP, QQ, RR, SS, TT, UU, VV, and WW are to provide front setbacks to be 15 feet, versus 25 feet, rear setbacks to be 10 feet, versus 20 feet, while the side setbacks will comply with "R-4" zoning requirements.

- Additionally, Lots A, O, U, V, JJ, KK, and YY are to provide secondary front street setbacks to be 10 feet, versus 12 feet.

The parking requirement for single-family detached dwellings is two off-street parking spaces per unit, which is provided as each home has a garage and driveway for parking.