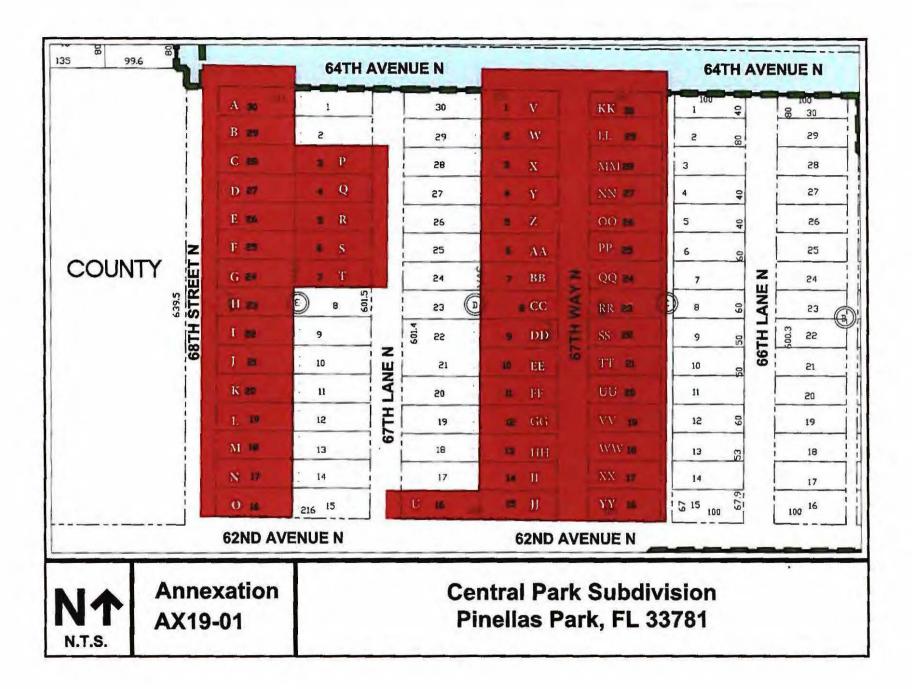

#### Legal Description

PARCEL 1:

THE EAST 7.50 FEET OF LOTS 1 THROUGH 8, BLOCK E, CENTRAL PARK, ACCORDING TO THE PLAT THEREOF AS RECORDED IN PLAT BOOK 12, PAGE 87, OF THE PUBLIC RECORDS OF PINELLAS COUNTY, FLORIDA; BEING MORE PARTICULARLY DESCRIBED AS FOLLOWS:

BEGINNING AT THE NORTHEAST CORNER OF LOT 1, BLOCK E, CENTRAL PARK, RUN S00°22'40"E ALONG THE WEST RIGHT-OF-WAY LINE OF 67TH LANE NORTH TO THE SOUTHEAST CORNER OF LOT 8, BLOCK E, CENTRAL PARK, A DISTANCE OF 320.00 FEET; THENCE RUN N89°44'04"W ALONG THE SOUTHERLY LINE OF LOT 8, BLOCK E, A DISTANCE OF 7.50 FEET; THENCE DEPARTING FROM SAID SOUTHERLY LINE RUN N00°22'40"E, A DISTANCE OF 320.01 FEET TO THE NORTHERLY LINE OF LOT 1; THENCE ALONG SAID NORTHERLY LINE RUN S89°37'20"E, A DISTANCE OF 7.50 FEET TO THE POINT OF BEGINNING ALSO KNOWN AS THE NORTHEAST CORNER OF LOT 1, BLOCK E OF THE AFORESAID PLAT.

PARCEL 2:

THE EAST 7.50 FEET OF LOTS 1 THROUGH 16, BLOCK D, CENTRAL PARK, ACCORDING TO THE PLAT THEREOF AS RECORDED IN PLAT BOOK 12, PAGE 87, OF THE PUBLIC RECORDS OF PINELLAS COUNTY, FLORIDA; BEING MORE PARTICULARLY DESCRIBED AS FOLLOWS:

BEGINNING AT THE NORTHEAST CORNER OF LOT 1, BLOCK D, CENTRAL PARK, RUN S00°22'40"E ALONG THE WEST RIGHT-OF-WAY LINE OF 67TH WAY NORTH TO THE SOUTHEAST CORNER OF LOT 15, BLOCK D, CENTRAL PARK, A DISTANCE OF 601.22 FEET; THENCE RUN N89°37'20"W ALONG THE SOUTHERLY LINE OF LOT 15, BLOCK D, A DISTANCE OF 7.50 FEET; THENCE DEPARTING FROM SAID SOUTHERLY LINE RUN N00°22'40"E, A DISTANCE OF 601.22 FEET TO THE NORTHERLY LINE OF LOT 1; THENCE ALONG SAID NORTHERLY LINE RUN S89°37'20"E, A DISTANCE OF 7.50 FEET TO THE POINT OF BEGINNING ALSO KNOWN AS THE NORTHEAST CORNER OF LOT 1, BLOCK D OF THE AFORESAID PLAT; TOGETHER WITH A POINT BEGINNING AT THE SOUTHWEST CORNER OF LOT 16, BLOCK D, CENTRAL PARK, RUN N00°22'40"E ALONG THE EAST RIGHT-OF-WAY LINE OF 67TH LANE NORTH, A DISTANCE OF 41.47 FEET TO THE NORTHWEST CORNER OF SAID LOT; THENCE RUN S89°37'20"E ALONG THE NORTHERLY LINE OF LOT 16, A DISTANCE OF 7.50 FEET; THENCE DEPARTING FROM NORTHERLY LINE RUN S00°22'40"W, A DISTANCE OF 41.47 FEET TO A POINT ALONG THE SOUTHERLY LINE OF LOT 16, BLOCK D; THENCE RUN N89°37'20"W ALONG SAID SOUTHERLY LINE A DISTANCE OF 7.50 FEET TO THE POINT OF BEGINNING ALSO KNOWN AS THE SOUTHWEST CORNER OF LOT 16, BLOCK D OF THE AFORESAID PLAT.

Ordinance No. \_

PARCEL 3:

THE EAST 7.50 FEET OF LOTS 16 THROUGH 30, BLOCK C, CENTRAL PARK, ACCORDING TO THE PLAT THEREOF AS RECORDED IN PLAT BOOK 12, PAGE 87, OF THE PUBLIC RECORDS OF PINELLAS COUNTY, FLORIDA; BEING MORE PARTICULARLY DESCRIBED AS FOLLOWS:

BEGINNING AT THE SOUTHWEST CORNER OF LOT 16, BLOCK C, CENTRAL PARK, RUN N00°22'40"E ALONG THE EAST RIGHT-OF-WAY LINE OF 67TH WAY NORTH TO THE NORTHWEST CORNER OF LOT 30, BLOCK C, CENTRAL PARK, A DISTANCE OF 601.17 FEET; THENCE RUN S89°37'20"E ALONG THE NORTHERLY LINE OF LOT 30, BLOCK C, A DISTANCE OF 7.50 FEET; THENCE DEPARTING FROM SAID NORTHERLY LINE RUN S00°22'40"W, A DISTANCE OF 601.17 FEET TO A POINT ON THE SOUTHERLY LINE OF LOT 16; THENCE ALONG SAID SOUTHERLY LINE RUN N89°37'20"W, A DISTANCE OF 7.50 FEET TO THE POINT OF BEGINNING ALSO KNOWN AS THE SOUTHWEST CORNER OF LOT 16, BLOCK C OF THE AFORESAID PLAT.

LOT 12, TOGETHER WITH THE EAST 1/2 OF THE VACATED ALLEY LYING WEST OF AND ADJOINING THERETO, BLOCK E, CENTRAL PARK, ACCORDING TO THE PLAT THEREOF AS RECORDED IN PLAT BOOK 12, PAGE 87, OF THE PUBLIC RECORDS OF PINELLAS COUNTY, FLORIDA.

LESS AND EXCEPT THE EAST 7.50 FEET FOR PROPOSED RIGHT-OF-WAY DEDICATION.

LOT 19, TOGETHER WITH THE WEST 1/2 OF THE VACATED ALLEY LYING EAST OF AND ADJACENT THERETO, BLOCK D, CENTRAL PARK, ACCORDING TO THE PLAT THEREOF AS RECORDED IN PLAT BOOK 12, PAGE 87, OF THE PUBLIC RECORDS OF PINELLAS COUNTY, FLORIDA.

LESS AND EXCEPT THE WEST 7.50 FEET FOR PROPOSED RIGHT-OF-WAY DEDICATION.

- 5 -