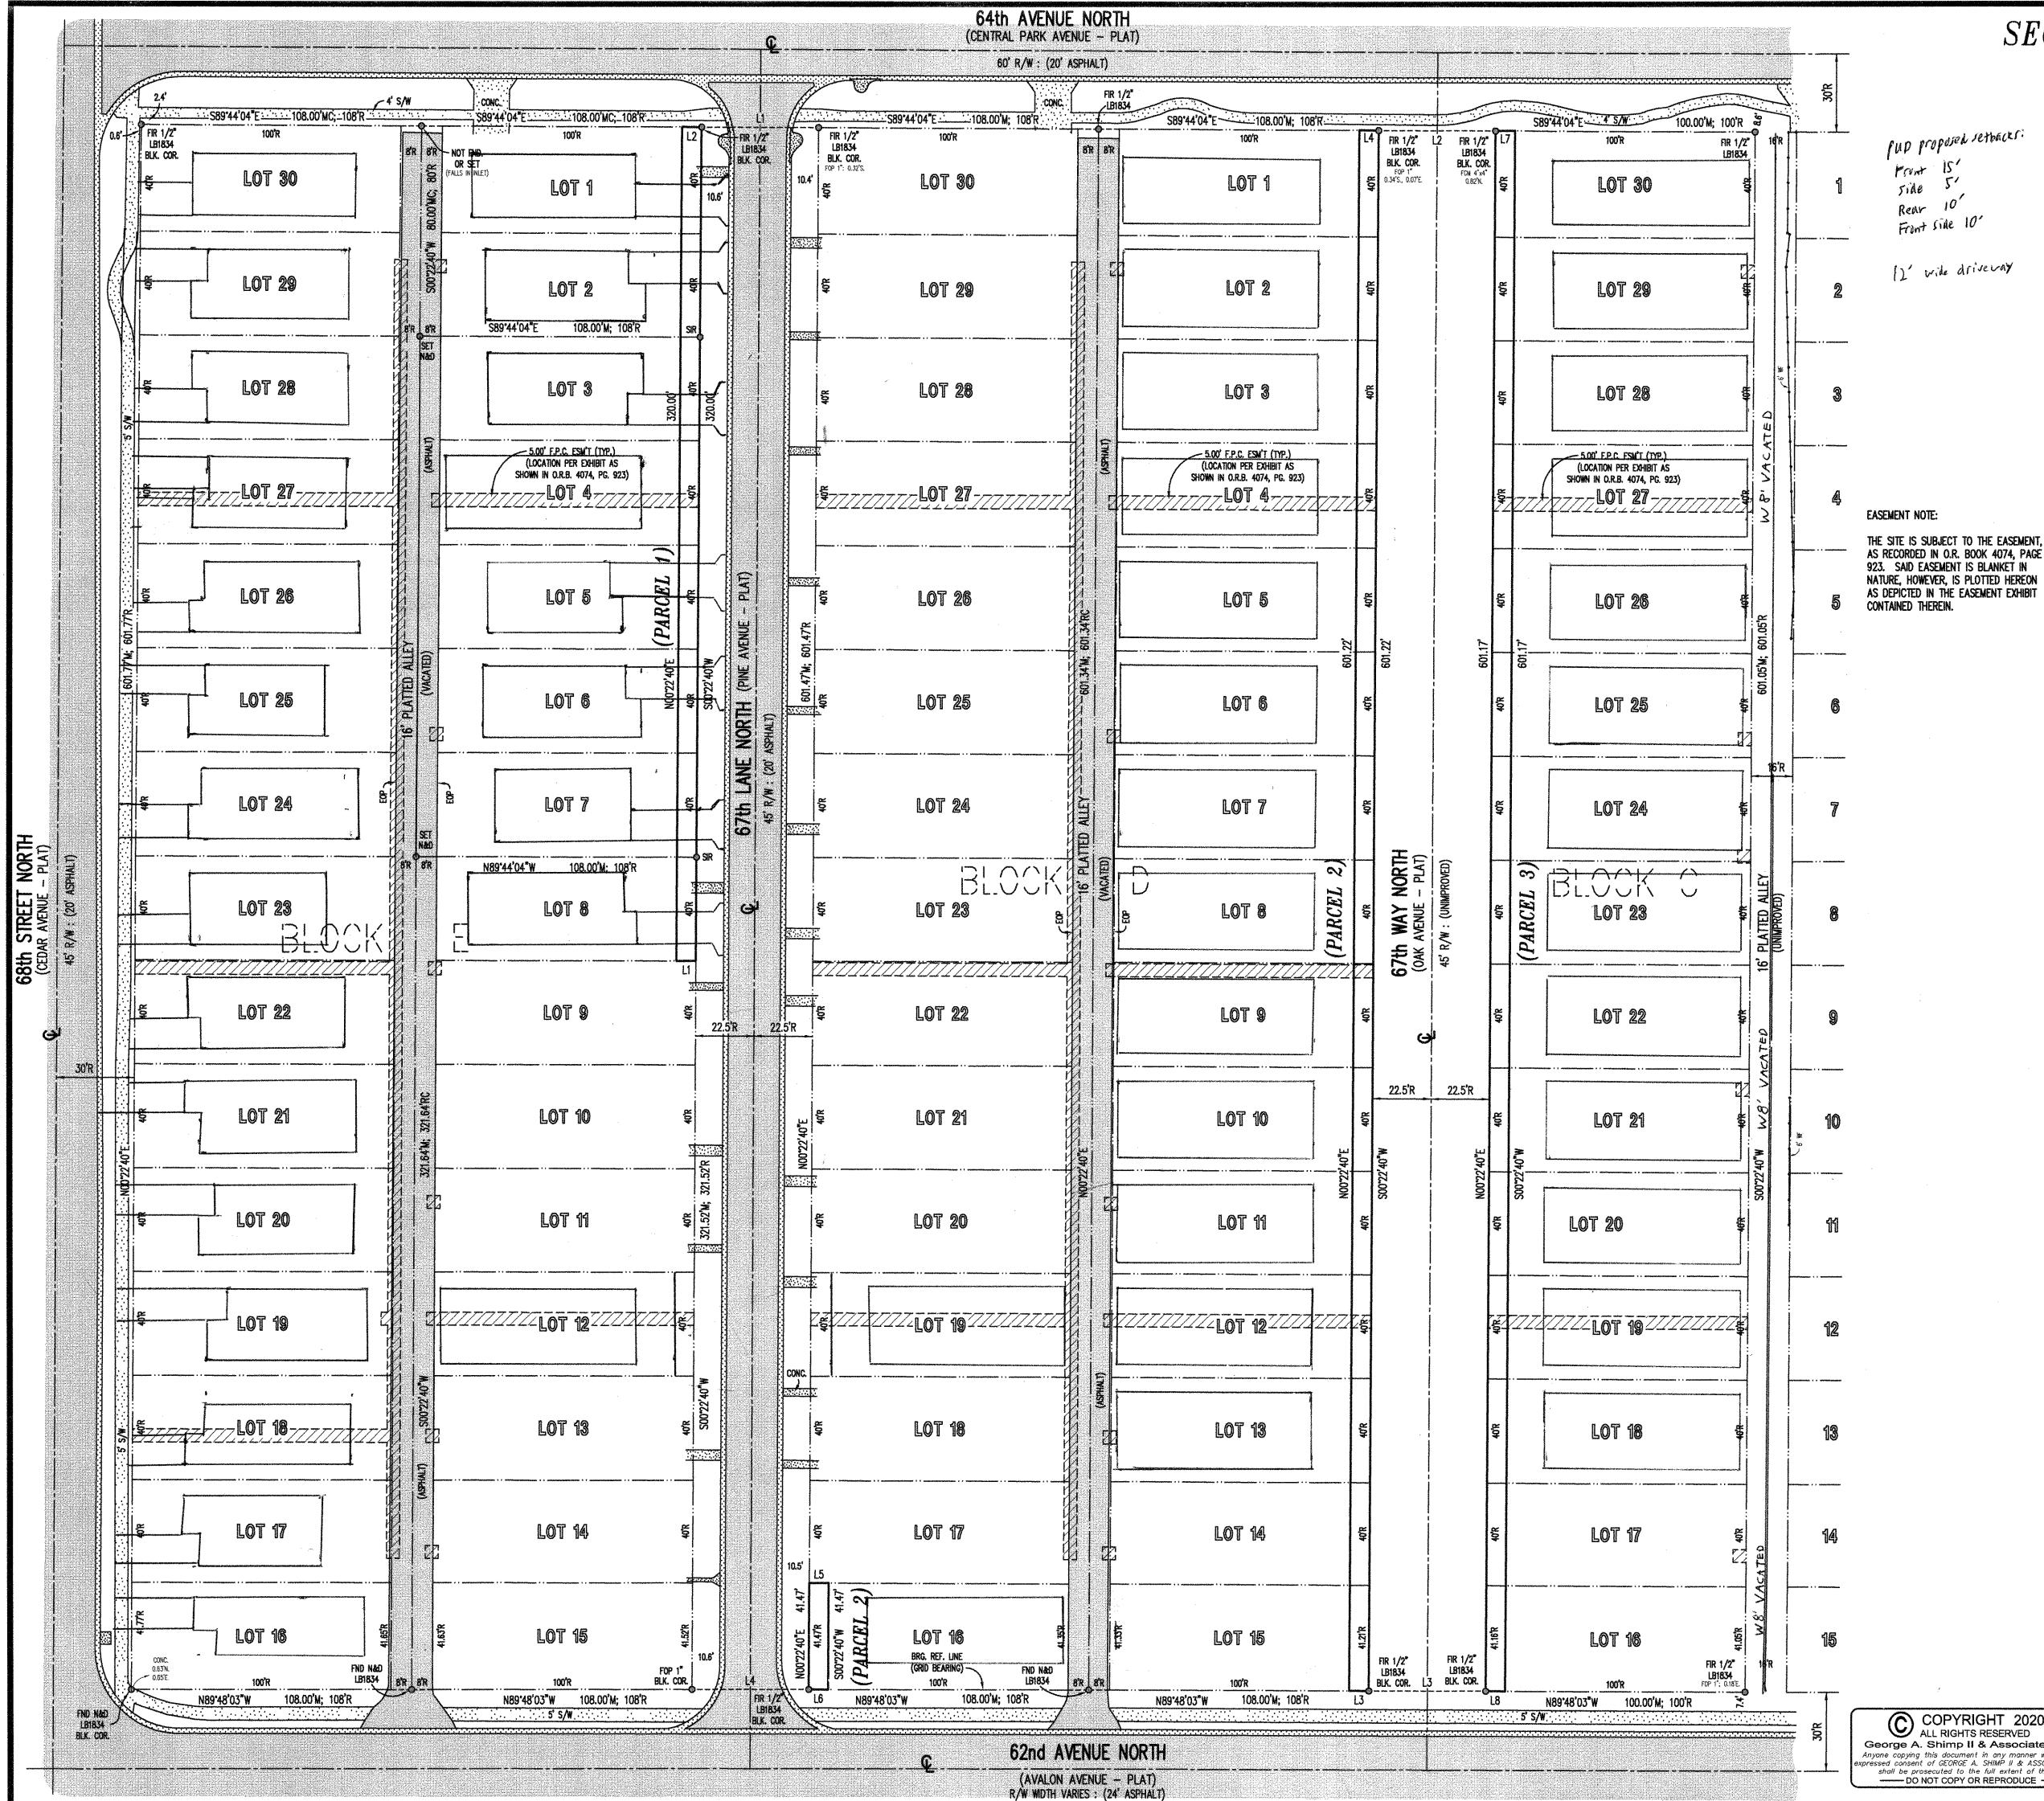

#### Legal Description

PARCEL 1:

THE EAST 7.50 FEET OF LOTS 1 THROUGH 8, BLOCK E, CENTRAL PARK, ACCORDING TO THE PLAT THEREOF AS RECORDED IN PLAT BOOK 12, PAGE 87, OF THE PUBLIC RECORDS OF PINELLAS COUNTY, FLORIDA; BEING MORE PARTICULARLY DESCRIBED AS FOLLOWS:

BEGINNING AT THE NORTHEAST CORNER OF LOT 1, BLOCK E, CENTRAL PARK, RUN S00°22'40"E ALONG THE WEST RIGHT-OF-WAY LINE OF 67TH LANE NORTH TO THE SOUTHEAST CORNER OF LOT 8, BLOCK E, CENTRAL PARK, A DISTANCE OF 320.00 FEET; THENCE RUN N89°44'04"W ALONG THE SOUTHERLY LINE OF LOT 8, BLOCK E, A DISTANCE OF 7.50 FEET; THENCE DEPARTING FROM SAID SOUTHERLY LINE RUN N00°22'40"E, A DISTANCE OF 320.01 FEET TO THE NORTHERLY LINE OF LOT 1; THENCE ALONG SAID NORTHERLY LINE RUN S89°37'20"E, A DISTANCE OF 7.50 FEET TO THE POINT OF BEGINNING ALSO KNOWN AS THE NORTHEAST CORNER OF LOT 1, BLOCK E OF THE AFORESAID PLAT.

PARCEL 2:

THE EAST 7.50 FEET OF LOTS 1 THROUGH 16, BLOCK D, CENTRAL PARK, ACCORDING TO THE PLAT THEREOF AS RECORDED IN PLAT BOOK 12, PAGE 87, OF THE PUBLIC RECORDS OF PINELLAS COUNTY, FLORIDA; BEING MORE PARTICULARLY DESCRIBED AS FOLLOWS:

BEGINNING AT THE NORTHEAST CORNER OF LOT 1, BLOCK D, CENTRAL PARK, RUN S00°22'40"E ALONG THE WEST RIGHT-OF-WAY LINE OF 67TH WAY NORTH TO THE SOUTHEAST CORNER OF LOT 15, BLOCK D, CENTRAL PARK, A DISTANCE OF 601.22 FEET; THENCE RUN N89°37'20"W ALONG THE SOUTHERLY LINE OF LOT 15, BLOCK D, A DISTANCE OF 7.50 FEET; THENCE DEPARTING FROM SAID SOUTHERLY LINE RUN N00°22'40"E, A DISTANCE OF 601.22 FEET TO THE NORTHERLY LINE OF LOT 1; THENCE ALONG SAID NORTHERLY LINE RUN S89°37'20"E, A DISTANCE OF 7.50 FEET TO THE POINT OF BEGINNING ALSO KNOWN AS THE NORTHEAST CORNER OF LOT 1, BLOCK D OF THE AFORESAID PLAT; TOGETHER WITH A POINT BEGINNING AT THE SOUTHWEST CORNER OF LOT 16, BLOCK D, CENTRAL PARK, RUN N00°22'40"E ALONG THE EAST RIGHT-OF-WAY LINE OF 67TH LANE NORTH, A DISTANCE OF 41.47 FEET TO THE NORTHWEST CORNER OF SAID LOT; THENCE RUN S89°37'20"E ALONG THE NORTHERLY LINE OF LOT 16, A DISTANCE OF 7.50 FEET; THENCE DEPARTING FROM NORTHERLY LINE RUN S00°22'40"W, A DISTANCE OF 41.47 FEET TO A POINT ALONG THE SOUTHERLY LINE OF LOT 16, BLOCK D; THENCE RUN N89°37'20"W ALONG SAID SOUTHERLY LINE A DISTANCE OF 7.50 FEET TO THE POINT OF BEGINNING ALSO KNOWN AS THE SOUTHWEST CORNER OF LOT 16, BLOCK D OF THE AFORESAID PLAT.

Ordinance No. \_

PARCEL 3:

THE EAST 7.50 FEET OF LOTS 16 THROUGH 30, BLOCK C, CENTRAL PARK, ACCORDING TO THE PLAT THEREOF AS RECORDED IN PLAT BOOK 12, PAGE 87, OF THE PUBLIC RECORDS OF PINELLAS COUNTY, FLORIDA; BEING MORE PARTICULARLY DESCRIBED AS FOLLOWS:

BEGINNING AT THE SOUTHWEST CORNER OF LOT 16, BLOCK C, CENTRAL PARK, RUN N00°22'40"E ALONG THE EAST RIGHT-OF-WAY LINE OF 67TH WAY NORTH TO THE NORTHWEST CORNER OF LOT 30, BLOCK C, CENTRAL PARK, A DISTANCE OF 601.17 FEET; THENCE RUN S89°37'20"E ALONG THE NORTHERLY LINE OF LOT 30, BLOCK C, A DISTANCE OF 7.50 FEET; THENCE DEPARTING FROM SAID NORTHERLY LINE RUN S00°22'40"W, A DISTANCE OF 601.17 FEET TO A POINT ON THE SOUTHERLY LINE OF LOT 16; THENCE ALONG SAID SOUTHERLY LINE RUN N89°37'20"W, A DISTANCE OF 7.50 FEET TO THE POINT OF BEGINNING ALSO KNOWN AS THE SOUTHWEST CORNER OF LOT 16, BLOCK C OF THE AFORESAID PLAT.

LOT 12, TOGETHER WITH THE EAST 1/2 OF THE VACATED ALLEY LYING WEST OF AND ADJOINING THERETO, BLOCK E, CENTRAL PARK, ACCORDING TO THE PLAT THEREOF AS RECORDED IN PLAT BOOK 12, PAGE 87, OF THE PUBLIC RECORDS OF PINELLAS COUNTY, FLORIDA.

LESS AND EXCEPT THE EAST 7.50 FEET FOR PROPOSED RIGHT-OF-WAY DEDICATION.

LOT 19, TOGETHER WITH THE WEST 1/2 OF THE VACATED ALLEY LYING EAST OF AND ADJACENT THERETO, BLOCK D, CENTRAL PARK, ACCORDING TO THE PLAT THEREOF AS RECORDED IN PLAT BOOK 12, PAGE 87, OF THE PUBLIC RECORDS OF PINELLAS COUNTY, FLORIDA.

LESS AND EXCEPT THE WEST 7.50 FEET FOR PROPOSED RIGHT-OF-WAY DEDICATION.

- 5 -