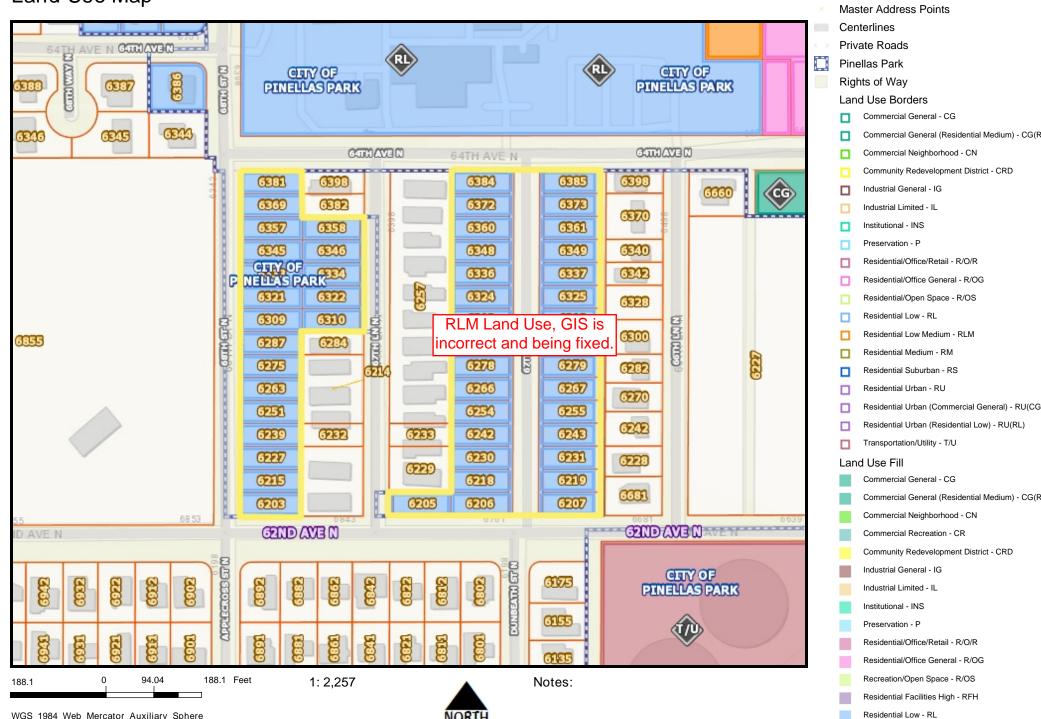

#### G. Current Land Use: RESIDENTIAL LOW MEDIUM (RLM)

#### 3. Staff Analysis:

The proposed use of a RPUD (Residential Planned Unit Development) with "R-4" as the underlying Zoning District, is permitted in the RLM Future Land Use category. Staff finds that the proposed use is a primary use in the existing designation and is consistent with the adopted Comprehensive Plan.

Exhibit C: Addendum to Annexation Agreement 19-01

Exhibit D: Site Plan - Survey

Exhibit E: Aerial Map

Exhibit F: Land Use Map

Exhibit G: Zoning Map

Exhibit H: FIRM Map

Exhibit I: Site Photographs

CITY OF PINELLAS PARK