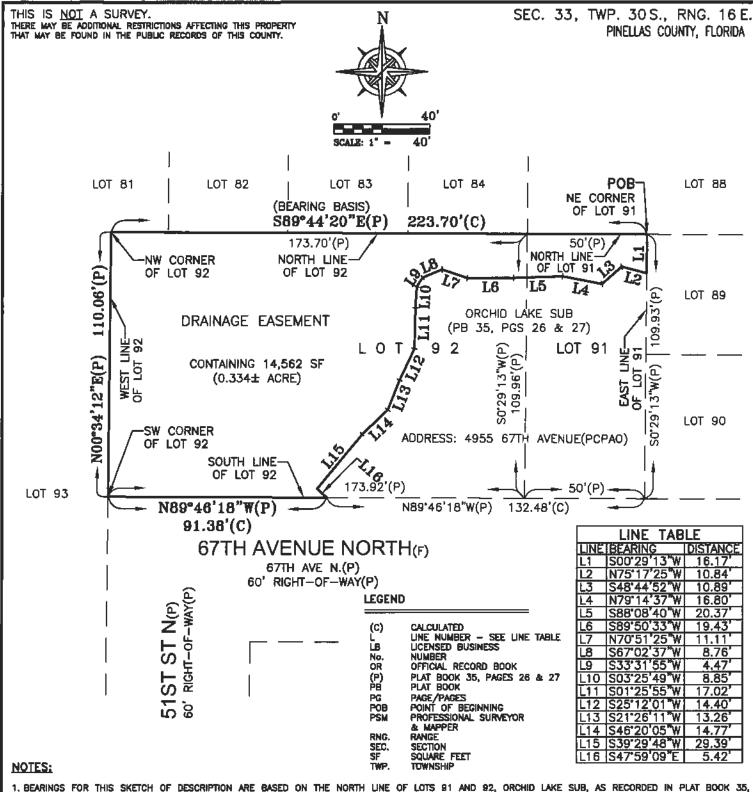

## EXHIBIT "A"

### LEGAL DESCRIPTION OF DRAINAGE EASEMENT

#### **DESCRIPTION:**

A PORTION OF LOTS 91 AND 92, ORCHID LAKE SUB, AS PER PLAT THEREOF RECORDED IN PLAT BOOK 35, PAGES 26 AND 27, PUBLIC RECORDS OF PINELLAS COUNTY, FLORIDA, LYING IN SECTION 33, TOWNSHIP 30 SOUTH, RANGE 16 EAST, PINELLAS COUNTY, FLORIDA, BEING DESCRIBED AS FOLLOWS:

BEGIN AT THE NORTHEAST CORNER OF SAID LOT 91; THENCE S00'29'13"W, ALONG THE EAST LINE OF SAID LOT 91, A DISTANCE OF 16.17 FEET; THENCE DEPARTING SAID LINE N75'17'25"W, A DISTANCE OF 10.84 FEET; THENCE S48'44'52"W, A DISTANCE OF 10.89 FEET; THENCE N79'14'37"W, A DISTANCE OF 16.80 FEET; THENCE S88'08'40"W, A DISTANCE OF 20.37 FEET; THENCE S89'50'33"W, A DISTANCE OF 19.43 FEET; THENCE N70°51'25"W, A DISTANCE OF 11.11 FEET; THENCE S67°02'37"W, A DISTANCE OF 8.76 FEET; THENCE S33'31'55"W, A DISTANCE OF 4.47 FEET; THENCE S03'25'49"W. A DISTANCE OF 8.85 FEET; THENCE S01"25"55"W, A DISTANCE OF 17.02 FEET; THENCE \$25'12'01"W, A DISTANCE OF 14.40 FEET; THENCE \$21'26'11"W, A DISTANCE OF 13.26 FEET; THENCE S46'20'05"W, A DISTANCE OF 14.77 FEET; THENCE S39'29'48"W, A DISTANCE OF 29.39 FEET; THENCE S47\*59'09"E, A DISTANCE OF 5.42 FEET TO A POINT ON THE SOUTH LINE OF SAID LOT 92; THENCE N89'46'18"W, ALONG SAID SOUTH LINE, A DISTANCE OF 91.38 FEET TO THE SOUTHWEST CORNER OF SAID LOT 92; THENCE NOO"34'12"E, ALONG THE WEST LINE OF SAID LOT 92, A DISTANCE OF 110.06 FEET TO THE NORTHWEST CORNER OF SAID LOT 92; THENCE S89'44'20"E, ALONG THE NORTH LINE OF SAID LOT 92 AND SAID LOT 91, RESPECTIVELY, A DISTANCE OF 223.70 FEET TO THE POINT OF BEGINNING.

CONTAINING 14,562 SQUARE FEET, (0.334 ACRE) MORE OR LESS

#### NOTES:

1. BEARINGS FOR THIS SKETCH OF DESCRIPTION ARE BASED ON THE NORTH LINE OF LOTS 91 AND 92, ORCHID LAKE SUB, AS RECORDED IN PLAT BOOK 35,

PAGES 28 AND 27, PUBLIC RECORDS OF PINELLAS COUNTY, FLORIDA. HAVING A BEARING OF \$88°44'20°E AS SHOWN ON SAID PLAT.

2. ADDITIONS OR DELETIONS TO SURVEY MAPS OR REPORTS BY OTHER THAN THE SIGNING PARTY OR PARTIES IS PROHIBITED.

3. THIS SKETCH OF DESCRIPTION IS BASED ON U.S. SURVEY FEET.

4. THIS SKETCH OF DESCRIPTION WAS PREPARED WITHOUT THE BENEFIT OF AN ABSTRACT OF TITLE AND MAY BE SUBJECT TO EASEMENTS, RESTRICTIONS, RIGHTS—OF—WAY AND OTHER MATTERS OF RECORD. THE GEOMETRY AS DESCRIBED ON THE RECORDED DOCUMENTS AS NOTED HEREIN AND IS SUBJECT TO AN ADDITIONAL CHARGES OF RECORD.

CONSULTING ENGINEERS

ACCURATE FIELD BOUNDARY SURVEY.

565 SOUTH HERCULES AVENUE CLEARWATER, FL 33764 PHONE 727.822.4151 WWW.DEUELENGINEERING.COM CERTIFICATE OF AUTHORIZATION NUMBER 26920 LICENSED BUSINESS NUMBER 107

THIS DOCUMENT IS NOT VALID WITHOUT THE SIGNATURE AND ORIGINAL RAISED SEAL OF A FLORIDA LICENSED SURVEYOR AND MAPPER.

DANA A. WYLLHE, PSM, LS 5874 / SKETCH OF DESCRIPTION 4955 67TH AVENUE PINELLAS PARK

WORK ORDER 2020-97 DATE: 7/29/2020 DRAWN: LKC SCALE: NO SCALE FLORIDA SHEET NO. 1 OF 2