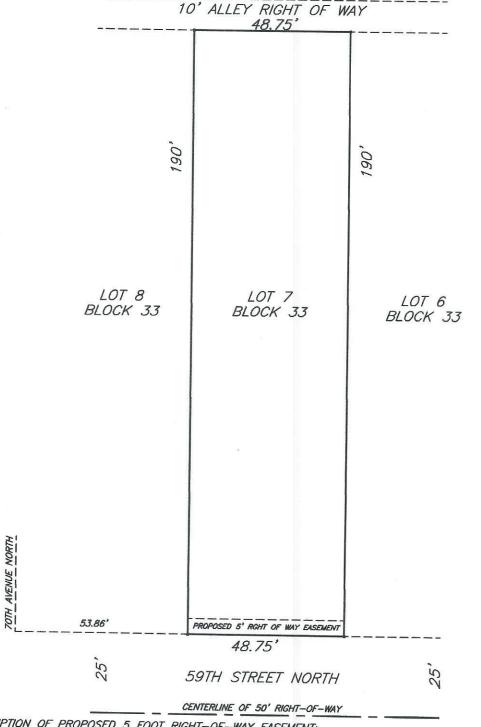

## EXHIBIT "A" SKETCH OF PROPOSED RIGHT-OF-WAY EASEMENT

THIS IS NOT A SURVEY

SCALE: 1"=30"

LEGAL DESCRIPTION OF PROPOSED 5 FOOT RIGHT-OF-WAY EASEMENT: THE EAST 5 FEET OF LOT 7, BLOCK 33, PLAT OF PINELLAS PARK, RECORDED IN PLAT BOOK 2, PAGES 91 AND 92 OF THE PUBLIC RECORDS OF HILSBOROUGH COUNTY, FLORIDA, OF WHICH PINELLAS COUNTY WAS FORMERLY A PART. CONTAINING 243.75 SQUARE FEET OR 0.0056 ACRES, MORE OR LESS.

SECTION 29

TOWNSHIP 30 SOUTH

RANGE 16 EAST

FELIX MARTINEZ

12020 NO. 2650 DAVID C. HARNER P.S.& M. REGISTRATION NUMBER 2650 (ZORIDA

JOB NUMBER: MMXX288

PREPARED FOR:

DATE: 8/16/2020

DAVID C. HARNER TELEPHONE: (727) 360-0636 PROFESSIONAL SURVEYOR & MAPPER 9925 GULF BOULEVARD TREASURE ISLAND, FL. 33706