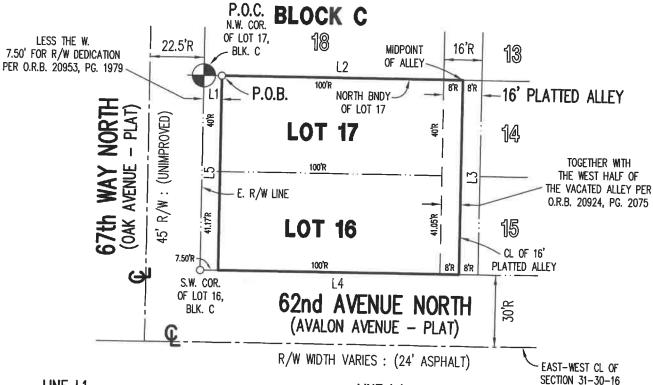

## LEGAL DESCRIPTION and SKETCH

THIS IS NOT A SURVEY
DRAINAGE EASEMENT
EXHIBIT "A"

### LEGAL DESCRIPTION

LOTS 16 AND 17, BLOCK C, CENTRAL PARK, ACCORDING TO THE PLAT THEREOF AS RECORDED IN PLAT BOOK 12, PAGE 87, OF THE PUBLIC RECORDS OF PINELLAS COUNTY, FLORIDA;

TOGETHER WITH THE WEST 1/2 OF THE ADJACENT 16.00 FOOT PLATTED ALLEY AS RECORDED IN OFFICIAL RECORDS BOOK 20924, PAGE 2075, OF THE PUBLIC RECORDS OF PINELLAS COUNTY, FLORIDA;

LESS AND EXCEPT THE WEST 7.50 FEET OF LOTS 16 AND 17, BLOCK C OF THE AFOREMENTIONED PLAT FOR A RIGHT OF WAY DEDICATION AS RECORDED IN OFFICIAL RECORDS BOOK 20953, PAGE 1979, OF THE PUBLIC RECORDS OF PINELLAS COUNTY, FLORIDA BEING MORE PARTICULARLY DESCRIBED AS FOLLOWS;

COMMENCE AT THE NORTHWEST CORNER OF LOT 17, BLOCK C OF THE AFOREMENTIONED PLAT, RUN S89°44'04"E ALONG THE NORTH BOUNDARY OF SAID LOT, A DISTANCE OF 7.50 FEET TO THE POINT OF BEGINNING; THENCE CONTINUE S89°44'04"E ALONG SAID NORTH BOUNDARY, A DISTANCE OF 100.50 FEET TO THE MIDPOINT OF THE ADJACENT 16.00 FOOT PLATTED ALLEY; THENCE RUN S00°22'40"W ALONG THE CENTERLINE OF SAID PLATTED ALLEY, A DISTANCE OF 81.05 FEET; THENCE RUN N89°48'03"W, A DISTANCE OF 100.50 FEET; THENCE RUN N00°22'40"E ALONG A LINE PARALLEL TO THE EAST RIGHT-OF-WAY OF 67TH WAY NORTH, A DISTANCE OF 81.16 FEET TO THE POINT OF BEGINNING.

CONTAINING 8,150.44 SQUARE FEET, 0.1871 ACRES, MORE OR LESS.

## LEGAL DESCRIPTION and SKETCH

THIS IS NOT A SURVEY DRAINAGE EASEMENT

40' GRAPHIC SCALE 1 inch = 40 feet

LINE L1

 $S89^44'04^{"}E - 7.50'M; 7.50'R$ 

LINE L2

 $S89^44'04^{"}E - 100.50'M; 100.5'R$ 

LINE L3

S00°22'40"W - 81.05'M; 81.05'R

LINE L4

N89'48'03"W - 100.50'M; 100.5'R

LINE L5

N00°22'40"E - 81.16'M; 81.16'R