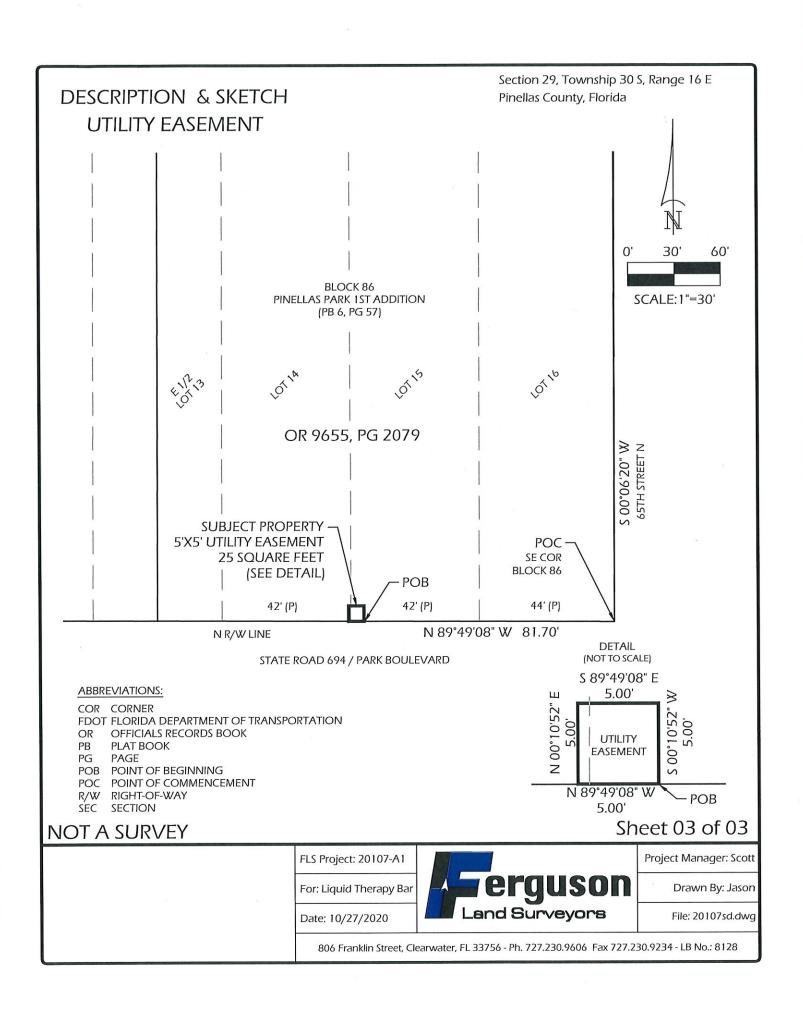

### Description:

A parcel of land being a portion of Lots 14 and 15, Block 86, First Addition to Pinellas Park as recorded in Plat Book 6, Page 57, of the Public Records of Pinellas County, Florida, and being a portion of the Southwest 1/4 of Section 29, Township 30 South, Range 16 East, Pinellas County, Florida, being further described as follows:

Commence at the Southeast corner of Block 86, First Addition to Pinellas Park as recorded in Plat Book 6, Page 57, Public Records of Pinellas County, Florida; thence run along the North Right-of-Way Line of State Road 694 (Park Boulevard), N 89° 49' 08" W, 81.70 feet for the POINT OF BEGINNING; thence continue along said line, N 89° 49' 08" W, 5.00 feet; thence N 00° 10' 52" E, 5.00 feet; thence S 89° 49' 08" E, 5.00 feet; thence S 00° 10' 52" W, 5.00 feet to the POINT OF BEGINNING.

Containing 25 square feet, more or less.

#### Notes:

- 1. Official Records Book 9655, Page 2079, of the Public Records of Pinellas County, Florida, was utilized in the preparation of this description and sketch. (contains scriveners error)
- 2. First Addition to Pinellas Park, Plat Book 6, Page 57 of the Public Records of Pinellas County, Florida, was utilized in the preparation of this description and sketch.
- 3. State of Florida Department of Transportation (FDOT), Map of the State Highway, Right of Way Control Survey SR 694 (Park Blvd), State Project No. 15061-XXXX, was utilized in the preparation of this description and sketch.
- 4. This description and sketch was prepared without the benefit of a title commitment.
- 5. Re-use of the description and sketch for purposes other than which it was intended, without the written verification, will be at the re-users sole risk and without liability to the Surveyor. Nothing herein shall be construed to give any rights or benefits to anyone other than those prepared for.
- 6. This description and sketch is not intended to show the location of any jurisdictional hazards.
- 7. Bearings shown hereon are based on The Florida State Plane Coordinate System, West Zone, 1983 North American Datum, 2007 Adjustment. More specifically the North Right of Way line of State Road 694 bearing North 89° 49' 08 West. (see notes #3)
- 8. This description and sketch was prepared for The Liquid Therapy Bar, 6501 Park Boulevard, Pinellas Park, FL 33781, phone: (727) 474-3514.