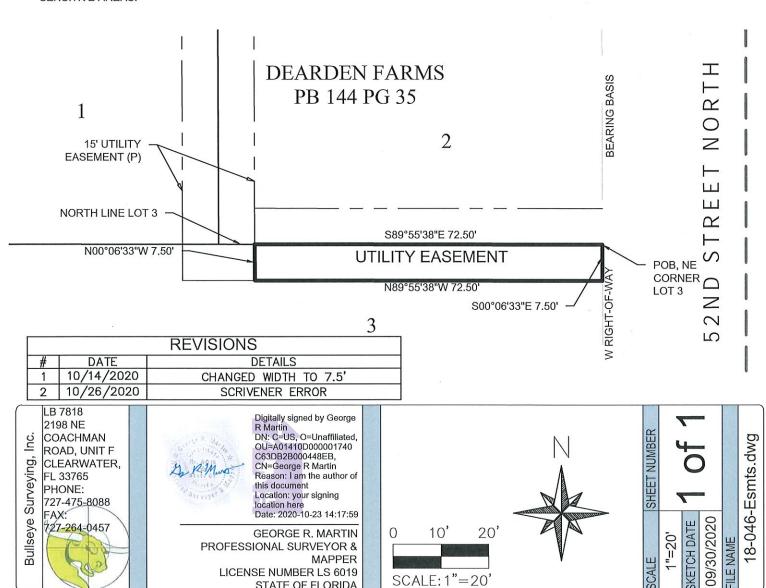

## **EXHIBIT "A"** UTILITY EASEMENT

#### SKETCH AND DESCRIPTION: NOT A SURVEY

### **DESCRIPTION:**

THAT CERTAIN PART OF LOT 3, DEARDEN FARMS AS RECORDED IN PLAT BOOK 144, PAGE 35 OF THE PUBLIC RECORDS OF PINELLAS COUNTY, FLORIDA, BEING MORE PARTICULARLY DESCRIBED AS FOLLOWS:

BEGIN AT THE NORTHEAST CORNER, AFORESAID LOT 3; THENCE ALONG THE WEST RIGHT-OF-WAY OF 52ND STREET NORTH, S00°06'33"E, 7.50 FEET; THENCE LEAVING SAID RIGHT-OF-WAY, N89°55'38"W, 72.50 FEET TO THE INTERSECTION WITH THE EAST LINE OF A 15.00 FOOT PUBLIC UTILITY EASEMENT AS SHOWN ON AFORESAID DEARDEN FARMS; THENCE ALONG SAID EAST LINE, N00°06'33"W, 7.50 FEET TO THE NORTH LINE AFORESAID LOT 3; THENCE ALONG SAID NORTH LINE, S89°55'36"E, 72.50 FEET TO THE POINT OF BEGINNING.

CONTAINING 544 SQUARE FEET, OR 0.01 ACRES MORE OR LESS.

#### **DATA SOURCES:**

- BEARINGS ARE BASED ON THE WEST RIGHT-OF-WAY OF 52ND STREET NORTH, BEING S00°06'33"E. (ASSUMED PER PLAT) (2).
- PLAT OF DEARDEN FARMS, RECORDED IN PLAT BOOK 144, PAGE 35 OF THE PUBLIC RECORDS OF PINELLAS COUNTY, FLORIDA.
- LEGAL DESCRIPTION PREPARED BY BULLSEYE SURVEYING, INC.

#### NOTES:

- RE-USE OF THIS SKETCH FOR PURPOSES OTHER THAN WHICH IT WAS INTENDED, WITHOUT WRITTEN VERIFICATION, WILL BE AT THE RE-USERS SOLE RISK AND WITHOUT LIABILITY TO THE SURVEYOR, NOTHING HEREIN SHALL BE CONSTRUED TO GIVE ANY RIGHTS OR BENEFITS TO ANYONE OTHER THAN THOSE CERTIFIED TO.
- THIS SKETCH IS NOT INTENDED TO SHOW THE LOCATION OR EXISTENCE OF ANY JURISDICTIONAL, HAZARDOUS OR ENVIRONMENTALLY SENSITIVE AREAS.