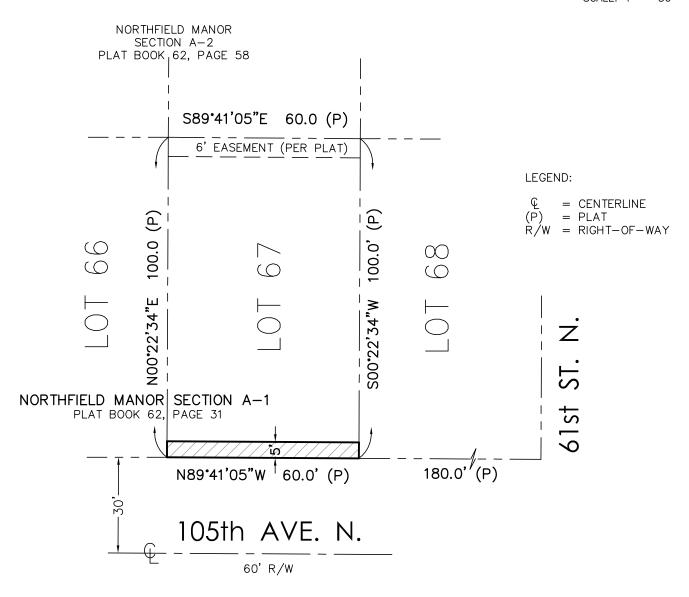

### EXHIBIT "A"

#### SKETCH AND LEGAL DESCRIPTION OF A UTILITY EASEMENT:

THE SOUTH 5 FEET OF LOT 67, NORTHFIELD MANOR SECTION A-1, A SUBDIVISION ACCORDING TO THE PLAT THEREOF RECORDED IN PLAT BOOK 62, PAGE 31, OF THE PUBLIC RECORDS OF PINELLAS COUNTY, FLORIDA. A PARCEL CONTAINING 300 SQUARE FEET.

PREPARED: DECEMBER 21, 2020

## THIS IS NOT A SURVEY

This Sketch and Legal Description was prepared without the benefit of a title search and is subject to all easements, Rights—of—way, and other matters of record.

NOTE: Sketch and Legal Description not valid without the signature and the original raised seal of a Florida Licensed Surveyor and Mapper.

Number DWN 2-63 JM

I hereby certify that the sketch and Legal Description represented hereon meets the requirements of Chapter 5J—17, Florida Administrative Code.

JOHN O. BRENDLA

Florida Surveyor's Registration No. 4601 Certificate of Authorization No. LB 760 Prepared by:

JOHN C. BRENDLA & ASSOCIATES, INC. PROFESSIONAL LAND SURVEYORS AND MAPPERS

4015 82nd Avenue North Pinellas Park, Florida 33781 phone (727) 576-7546 ~ fax (727) 577-9932

SHEET 1 OF 1