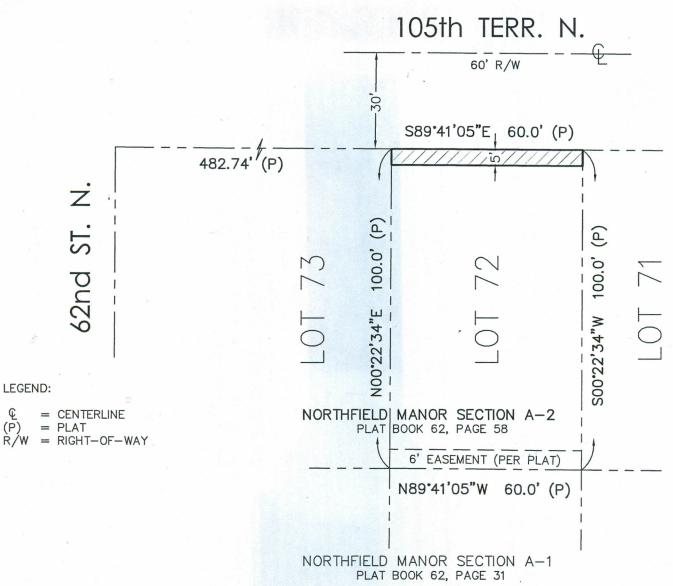

### SKETCH AND LEGAL DESCRIPTION OF A UTILITY EASEMENT:

THE NORTH 5 FEET OF LOT 72, NORTHFIELD MANOR SECTION A-2, ACCORDING TO THE MAP OR PLAT THEREOF, AS RECORDED IN PLAT BOOK 62, PAGE 58, OF THE PUBLIC RECORDS OF PINELLAS COUNTY, FLORIDA. A PARCEL CONTAINING 300 SQUARE FEET.

PREPARED: NOVEMBER 19, 2020

## THIS IS NOT A SURVEY

This Sketch and Legal Description was prepared Miniput the benefit of a title search and is subject to all easiments, Rights—of—way and other matters of record.

NOTE: Sketch and Legal Description not valid without the signature and the original raised seal of a Florida Licensed Surveyor and Mapper.

| DWN                 | I hereby certify that the sketch and Legan be intion represented hereon meets the requirements of Chapter 51-17 Florida Administrative Code. |
|---------------------|----------------------------------------------------------------------------------------------------------------------------------------------|
| ob Number<br>308-73 | POHN O. BRENOLA Florida, Suida, popular Registration No. 4601 Certificate of Authorization No. LB 760                                        |

Prepared by:

JOHN C. BRENDLA & ASSOCIATES, INC.

PROFESSIONAL LAND SURVEYORS AND MAPPERS

4015 82nd Avenue North
Pinellas Park, Florida 33781

phone (727) 576-7546 ~ fax (727) 577-9932

SHEET 1 OF 1