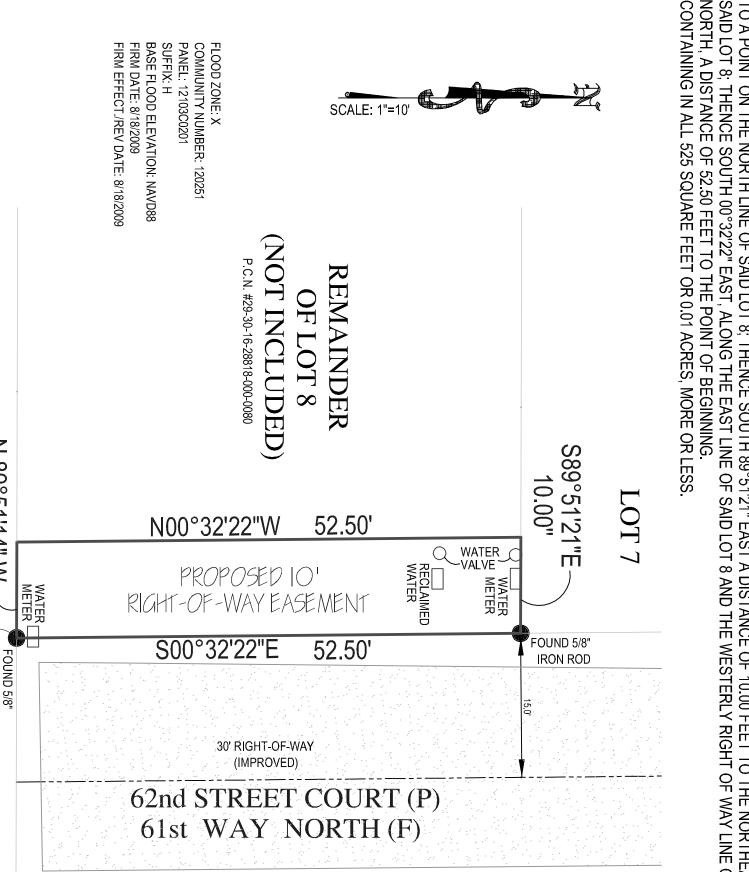

<u>\_</u>

Solutions

ontech Engineer

15.41

- YeW bite

N 18 b168

BEGINNING AT THE SOUTHEAST CORNER OF LOT 8, FOURTH ADDITION TO FORD'S SUBDIVISION, ACCORDING TO THE PLAT THEREOF, AS RECORDED IN PLAT BOOK 29, PAGE 124, OF THE PUBLIC RECORDS OF PINELLAS COUNTY, FLORIDA, THENCE RUN NORTH 89°51'14" WEST, SAID LOT 8; THENCE SOUTH 00°32'22" EAST, ALONG THE EAST LINE OF SAID LOT 8 AND THE WESTERLY RIGHT OF WAY LINE OF 61ST WAY NORTH, A DISTANCE OF 52.50 FEET TO THE POINT OF BEGINNING. ALONG THE SOUTH LINE OF SAID LOT 8, A DISTANCE OF 10.00 FEET TO A POINT; THENCE NORTH  $00^{\circ}32'22"$  WEST A DISTANCE OF 52.50 FEET TO A POINT ON THE NORTH LINE OF SAID LOT 8; THENCE SOUTH 89°51'21" EAST A DISTANCE OF 10.00 FEET TO THE NORTHEAST CORNER OF

NOTES:

LEGAL DESCRIPTION PROVIDE BY CLIENT

NO SEARCH OF THE PUBLIC RECORD FOR THE PURPOSE OF ABSTRACTING TITLE WAS PERFORMED BY THIS OFFICE

Z

1 89°51'14" W -10.00'

IRON ROD

POINT OF BEGINNING S.E. CORNER OF LOT 8

DATE OF MAP 9/2/2020

PROFESSIONAL

DATE OF FIELD WORK:8/31/2020

ALL ANGLES OR BEARINGS AND DISTANCES SHOWN HEREON ARE BOTH RECORD AND MEASURED UNLESS OTHERWISE NOTED

BEARINGS SHOWN HEREON ARE BASED UPON THE SOUTHERN BOUNDARY LINE, HAVING A BEARING OF N89°51'14"W.

CIAL RECORDS

I AMERICAN \ NAL GEODETI

D BUSINESS

NTER STRUCTURE

NTERLINE

SPECIFIC PURPOSE "DESCRIPTION AND SKETCH" WITH PROPOSED 10' RIGHT OF WAY EASEMENT OF 8070 61st WAY NORTH PINELLAS PARK, FL 33781

Z O T 