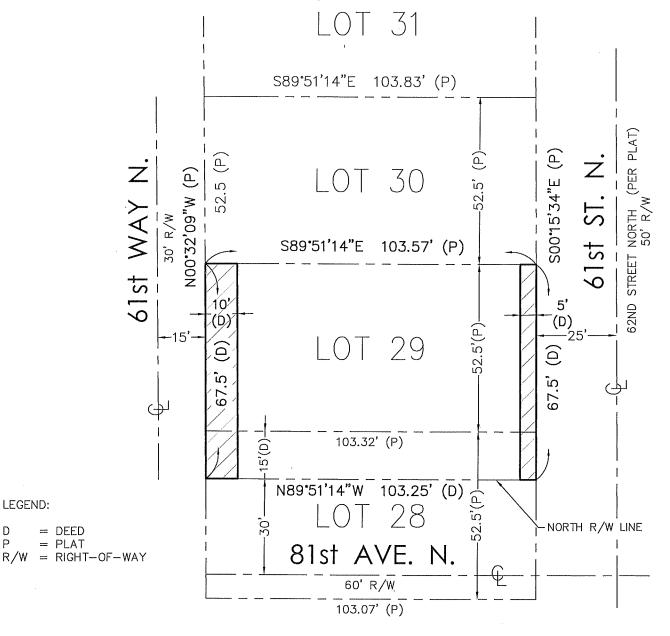

EXHIBIT "A"

SECTION 29, TOWNSHIP 30S, RANGE 16E

SKETCH AND LEGAL DESCRIPTION OF A 5 FOOT AND A 10 FOOT RIGHT-OF-WAY **EASEMENTS:** 

THE WEST 10 FEET AND THE EAST 5 FEET OF THE FOLLOWING: LOT 29 AND NORTH 15 FEET OF LOT 28, SECOND ADDITION TO FORD'S SUBDIVISION, ACCORDING TO THE PLAT THEREOF, RECORDED IN PLAT BOOK 35, PAGE 75, PUBLIC RECORDS OF PINELLAS COUNTY, FLORIDA,

**PLAT** SCALE: 1" = 30'

CONTAINING MORE OR LESS 675 AND 337.5 SQUARE FEET RESPECTIVELY.

PREPARED: FEBRUARY 22, 2021

LEGEND:

THIS IS NOT A SURVEY

This Sketch and Legal Description was prepared without the benefit of a title search and is subject to all easements, Rights-of-way, and other matters of record. NOTE: Sketch and Legal Description not valid without the signature and the original raised seal of a Florida Licensed Surveyor and Mapper.

I hereby certify that the sketch and Legal Description represented hereon meet the requirements of Chapter 5J-17, Florida Administrative Code. JOHN O. BRENDLA Florida Surveyor's Registration No. 4601

Certificate of Authorization No. LB 760

Prepared by: JOHN C. BRENDLA & ASSOCIATES, INC. PROFESSIONAL LAND SURVEYORS AND MAPPERS 4015 82nd Avenue North Pinellas Park, Florida 33781 phone (727) 576-7546 ~ fax (727) 577-9932

SHEET 1 OF 1