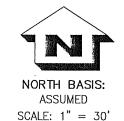

## EXHIBIT "A" SECTION 28, TOWNSHIP 30S, RANGE 16E

SKETCH AND LEGAL DESCRIPTION OF A UTILITY EASEMENT.

THE EAST 2 FEET OF THE SOUTH 2 FEET OF LOT 3, AND THE WEST 4 FEET OF THE SOUTH 2 FEET OF LOT 4, HOLLYWOOD, ACCORDING TO THE MAP OR PLAT THEREOF, AS RECORDED IN PLAT BOOK 15, PAGE 2, PUBLIC RECORDS OF PINELLAS COUNTY, FLORIDA, LESS PART LYING WITHIN 50 FEET OF THE SURVEY LINE OF STATE ROAD, 694, SECTION 1506, DESCRIBED IN ORDER OF TAKING FILED AUGUST 22, 1956, LAW CASE #12,997, CONTAINING 12 SQUARE FEET MORE OR LESS.

This Sketch and Legal Description was prepared without the benefit of a title search and is subject to all easements, Rights—of—way, and other matters of record.

NOTE: Sketch and Legal Description not valid without the signature and the original raised seal of a Florida Licensed Surveyor and Mapper.

THIS IS NOT A SURVEY

mber DWN

PREPARED: MARCH 4, 2021

I hereby certify that the sketch and Legal Description represented hereor meets the requirements of Chapter 53—17, Florida Administrative Code.

JOHN O. BRENDLA
Florida Surveyor's Registration No. 4601
Certificate of Authorization No. LB 760

Prepared by:

JOHN C. BRENDLA & ASSOCIATES, INC. PROFESSIONAL LAND SURVEYORS AND MAPPERS

4015 82nd Avenue North
Pinellas Park, Florida 33781

phone (727)  $576-7546 \sim fax (727) 577-9932$ 

SHEET 1 OF 1