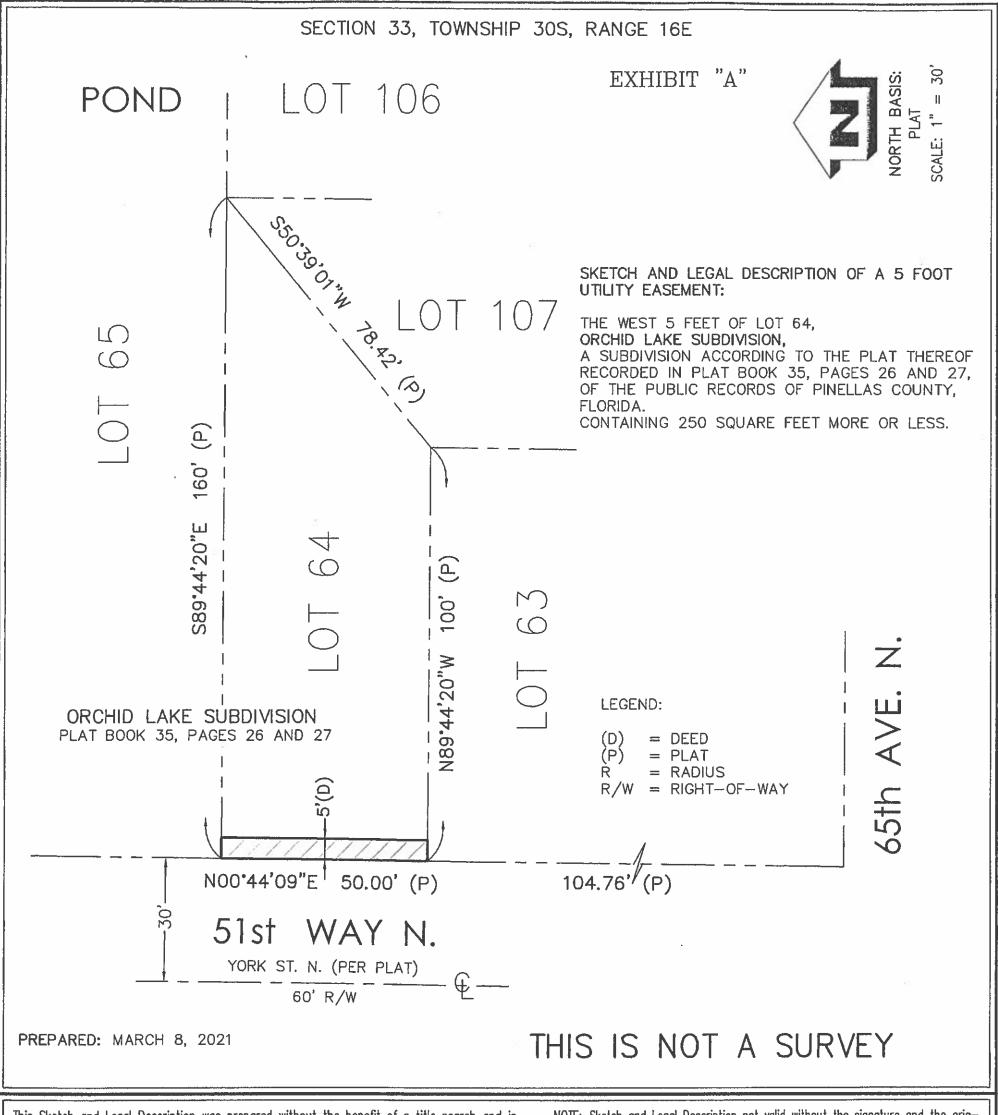

This Sketch and Legal Description was prepared without the benefit of a title search and is subject to all easements, Rights—of—way, and other matters of record.

NOTE: Sketch and Legal Description not valid without the signature and the original raised seal of a Florida Licensed Surveyor and Mapper.

I hereby certify that the sketch and Legal Description represented hereon meets the requirements of Chapter 5J-17, Florida Administrative Code.

JOHN O. BRENDLA
Florida Surveyor's Registration No. 4601

Certificate of Authorization No. LB 760

Prepared by:

JOHN C. BRENDLA & ASSOCIATES, INC.

PROFESSIONAL LAND SURVEYORS AND MAPPERS

4015 82nd Avenue North

Pinellas Park, Florida 33781

phone (727) 576-7546 ~ fax (727) 577-9932

SHEET 1 OF 1