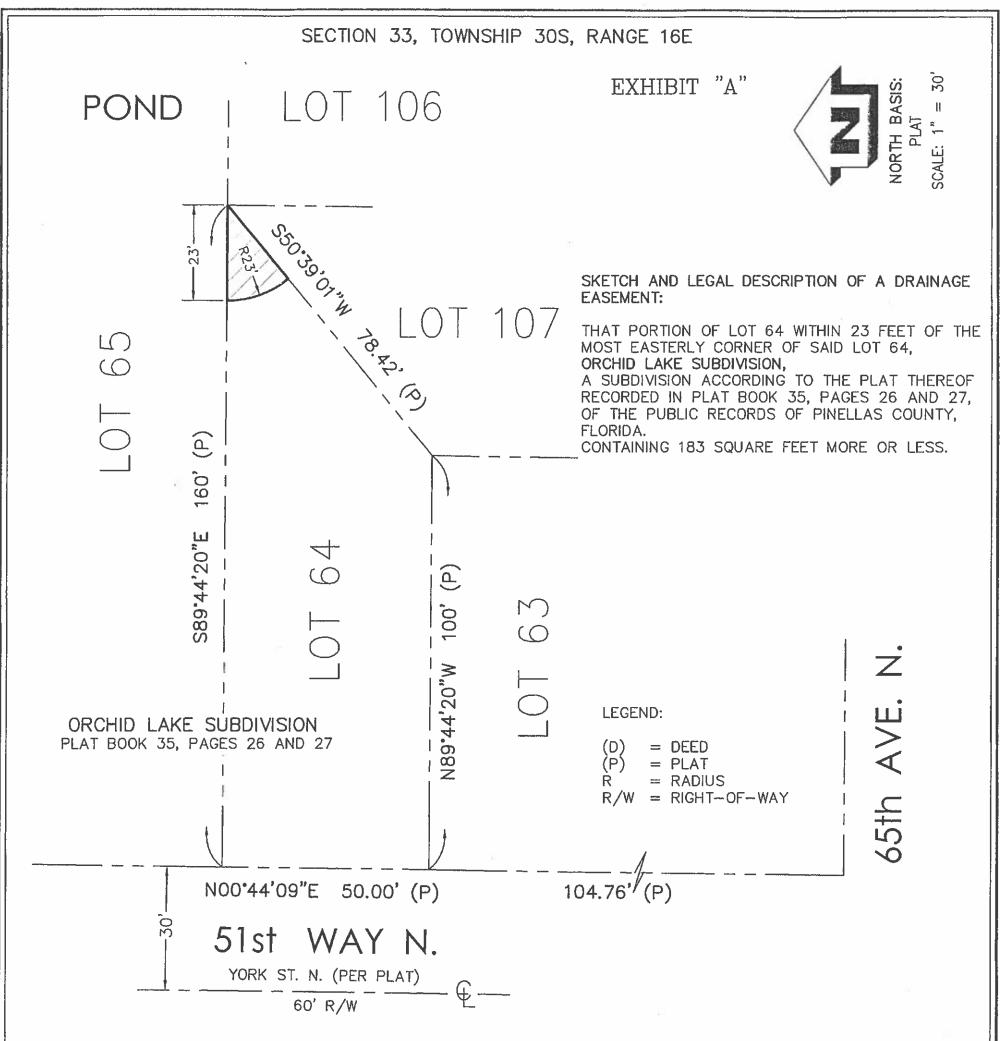

**WITNESSETH,** That the said Party of the First Part hereby grants for and in consideration of the sum of ten dollars (\$10.00), and other valuable considerations, in hand paid by the said Party of the Second Part, the receipt whereof is hereby acknowledged, hereby grants and releases unto the Party of the Second Part a **Drainage Easement** over, under, across and through that portion of Parcel ID# 33/30/16/64782/000/0640, Property Address, 6541 51st Way North, Pinellas Park, Florida, 33781, as further described in the legal description and sketch of easement area as depicted in Exhibit "A" which is attached hereto and made a part hereof.

### See Attached Legal Description and Sketch, Exhibit "A"

It is in the intention of the said Party of the First Part that, and this easement shall, run with the land described above, and be binding upon the Parties, their heirs, assigns, and successors in interest.

## THIS IS NOT A SURVEY

| This Sketch and Legal Description was prepared without the benefit of a title search and is subject to all easements, Rights—of—way, and other matters of record. |  |
|-------------------------------------------------------------------------------------------------------------------------------------------------------------------|--|
| I hereby certify that the sketch and Legal Description represented hereon<br>meets the requirements of Chapter 9J-17, Florida Administrative Code.                |  |