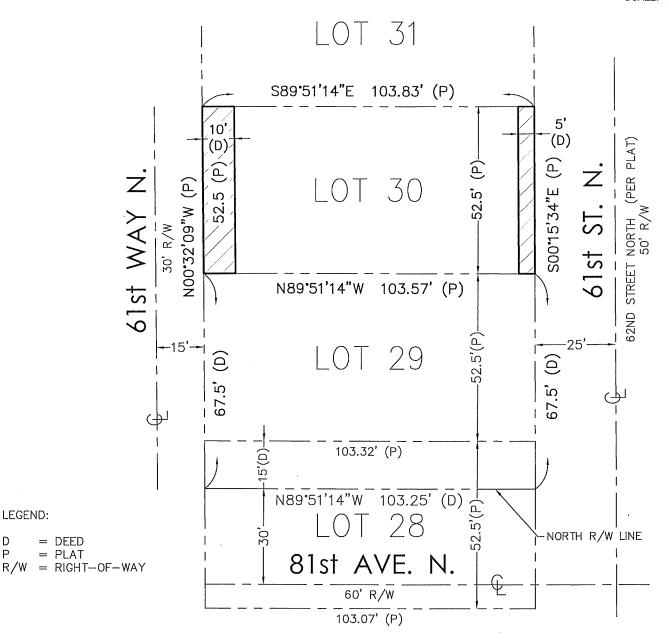

EXHIBIT "A"

SECTION 29, TOWNSHIP 30S, RANGE 16E

SKETCH AND LEGAL DESCRIPTION OF A 5 FOOT AND A 10 FOOT RIGHT-OF-WAY **EASEMENTS:** 

THE WEST 10 FEET AND THE EAST 5 FEET OF LOT 30, SECOND ADDITION TO FORD'S SUBDIVISION, ACCORDING TO THE PLAT THEREOF, RECORDED IN PLAT BOOK 35, PAGE 75, PUBLIC RECORDS OF PINELLAS COUNTY, FLORIDA, CONTAINING MORE OR LESS 525 AND 262.5 SQUARE FEET RESPECTIVELY.

SCALE: 1" = 30'

PREPARED: FEBRUARY 22, 2021

LEGEND:

= DEED = PLAT

THIS IS NOT A SURVEY

This Sketch and Legal Description was prepared without the benefit of a title search and is subject to all easements, Rights-of-way, and other matters of record. NOTE: Sketch and Legal Description not valid without the signature and the original raised seal of a Florida Licensed Surveyor and Mapper.

I hereby certify that the sketch and Legal Description represented hereon meet the requirements of Chapter 5J-17, Florida Administrative Code. JOHN O. BRENDLA
Florida Surveyor's Registration No. 4601
Certificate of Authorization No. LB 760

Prepared by:

JOHN C. BRENDLA & ASSOCIATES, INC. PROFESSIONAL LAND SURVEYORS AND MAPPERS

4015 82nd Avenue North Pinellas Park, Florida 33781

phone (727)  $576-7546 \sim fax (727) 577-9932$ 

SHEET 1 OF 1