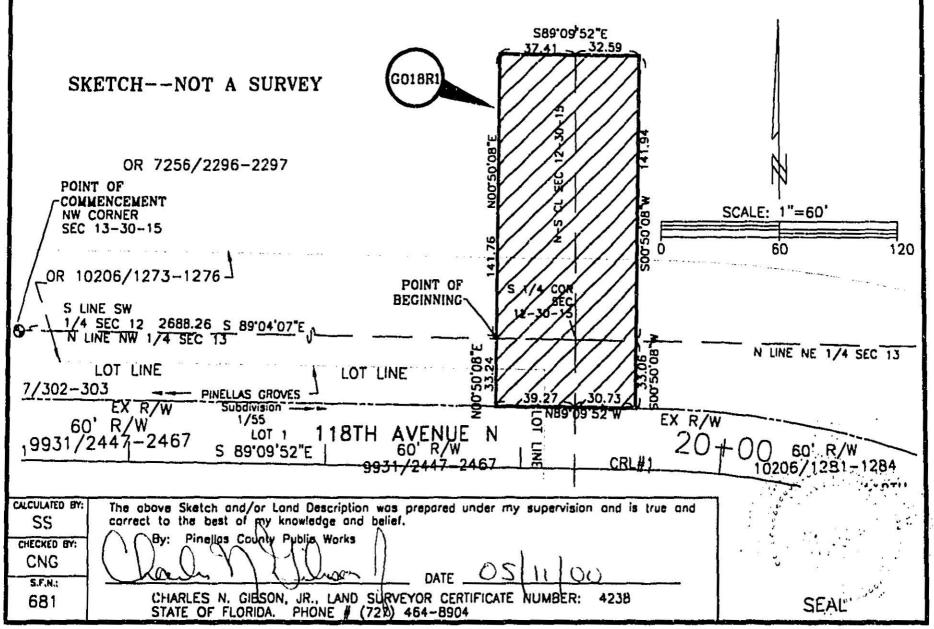

REC A CONTALL OF TOTAL OF THE STATE OF THE S

PINELLAS COUNTY PUBLIC WORKS LAND SURVEY DIVISION 22211 U.S. HIGHWAY 19 N. CLEARWATER, FLORIDA 33765-2347

SECTION(S) 12 & 13, TOWNSHIP 30 SOUTH, RANGE 15 EAST

### DESCRIPTION

A portion of the grantor's tract, as recorded in O.R. 7256, Pages 2296-2297 and O.R. 10206, Pages 1273-1276, public records of Pinellas County, Florida, in the Southwest 1/4 of Section 12, Township 30 South, Range 15 East and in the Northwest 1/4 of Section 13, Township 30 South, Range 15 East, and also a portion of the grantor's tract, being a part of Lots 1 and 2, PINELLAS GROVES Subdivision, as recorded in Plat Book 1, Page 55, public records of Pinellas County, Florida, in the Northwest 1/4 of Section 13, Township 30 South, Range 15 East, said part of Lots 1 and 2 recorded in O.R. 9217, Pages 302-303, public records of Pinellas County, Florida, being described as follows:

Commencing at the Northwest corner of said Section 13, run S 89'04'07"E along the North line of the Northwest 1/4 of said Section 13, for a distance of 2688.26 feet to the POINT OF BEGINNING; thence N 00'50'08"E, for a distance of 141.76 feet: thence S 89'09'52"E, for a distance of 37.41 feet to a point on the North-South centerline of aforesaid Section 12; thence continue S 89'09'52"E, for a distance of 32.59 feet; thence S 00'50'08"W, for a distance of 141.94 feet to point on the North line of the Northeast 1/4 of said Section 13; thence continue S 00'50'08"W, for a distance of 33.06 feet to the South line of the grantor's tract, the same being the North right-of-way of 118th Avenue North; thence N 89'09'52"W along said North right-of-way, for a distance of 30.73 feet to a point on the North-South centerline of Section 13; thence continue along said North right-of-way N 89'09'52"W, for a distance of 39.27 feet; thence N 00'50'08"E, for a distance of 33.24 feet to the POINT OF BEGINNING.

Porcel G018R1 Containing: 12,250 square feet or 0.281 ocres more or less.

Basis of Bearings: Bearings indicated are on an assumed meridian based on the North line of the Northwest 1/4 of Section 13, Township 30 South, Range 15 East, Pinellas County, Florida, being S 89°04°07"E.