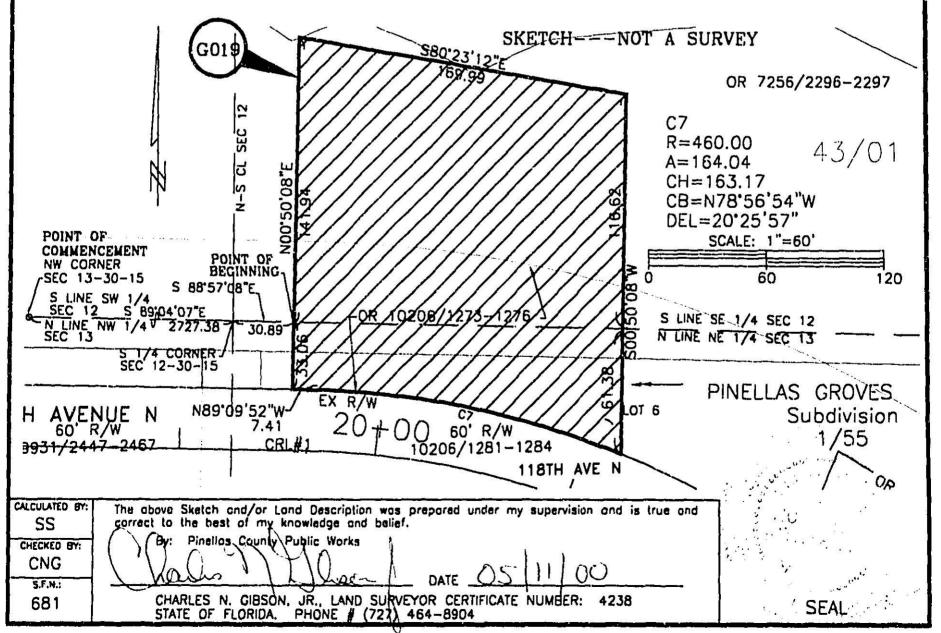

### DESCRIPTION

A portion of the grantor's tract, as recorded in O.R. 7256, Pages 2296-2297 and O.R. 10206, Pages 1273-1276, public records of Pinellas County, Florida, in the Southwest 1/4 of Section 12, Township 30 South, Range 15 East and in the Northwest 1/4 of Section 13, Township 30 South, Range 15 East, and also a portion of the grantor's tract, being a part of Lots 1 and 2, PINELLAS GROVES Subdivision, as recorded in Plat Book 1, Page 55, public records of Pinellas County, Florida, in the Northwest 1/4 of Section 13, Township 30 South, Range 15 East, said part of Lots 1 and 2 recorded in O.R. 9217, Pages 302-303, public records of Pinellas County, Florida, being described as follows:

Commencing at the Northwest corner of said Section 13, run S 89'04'07"E along the North line of the Northwest 1/4 of said Section 13, for a distance of 2688.26 feet to the POINT OF BEGINNING; thence N 00'50'08"E, for a distance of 141.76 feet: thence S 89'09'52"E, for a distance of 37.41 feet to a point on the North-South centerline of aforesaid Section 12; thence continue S 89'09'52"E, for a distance of 32.59 feet; thence S 00'50'08"W, for a distance of 141.94 feet to point on the North line of the Northeast 1/4 of said Section 13; thence continue S 00'50'08"W, for a distance of 33.06 feet to the South line of the grantor's tract, the same being the North right-of-way of 118th Avenue North; thence N 89'09'52"W along said North right-of-way, for a distance of 30.73 feet to a point on the North-South centerline of Section 13; thence continue along said North right-of-way N 89'09'52"W, for a distance of 39.27 feet; thence N 00'50'08"E, for a distance of 33.24 feet to the POINT OF BEGINNING.

Porcel G018R1 Containing: 12,250 square feet or 0.281 ocres more or less.

Basis of Bearings: Bearings indicated are on an assumed meridian based on the North line of the Northwest 1/4 of Section 13, Township 30 South, Range 15 East, Pinellas County, Florida, being S 89°04°07"E.