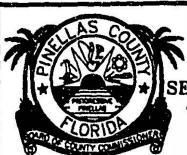

### DESCRIPTION

A portion of the grantor's tract, as recorded in O.R. 7256, Pages 2296—2297 and O.R. 10206, Pages 1273—1276, also being a portion of Lot 5 PINELLAS GROVES Subdivision, as recorded in Plat Book 1, Page 55, public records of Pinellas County, Florida, in the Northeast 1/4 of Section 13, Township 30 South, Range 15 East, Pinellas County, being described as follows:

Commencing at the Northwest corner of said Section 13, run S 89'04'07"E along the North line of said Northwest 1/4 of Section 13, for a distance of 2727.38 feet to the North 1/4 corner of Section 13; thence S 88'57'08"E along the North line of aforesaid Northeast 1/4 of Section 13, for a distance of 721.67 feet; thence S 28'37'09"E, for a distance of 57.53 feet to the POINT OF BEGINNING; thence N 61'22'51"E, for a distance of 20.00 feet; thence S 28'37'09"E, for a distance of 210.72 feet to the Northerly right-of-way of 118th Avenue North, the same being the Southerly boundary of the grantar's tract, the same being a Point on Curve, a radial to said point being S 27'58'47"E; thence along said Northerly right-of-way 20.01 feet along the arc of a curve concave to the northwest, having a radius of 400.00 feet, through a central angle of 02'52'01", a chard bearing S 63'27'13"W, 20.01 feet; thence N 28'37'09"W, for a distance of 209.95 feet to the POINT OF BEGINNING.

Parcel G021 Containing: 4,209 square feet or 0.097 acres more or less.

Basis of Bearings: Bearings indicated are on an assumed meridian based on the North line of the Northwest 1/4 of Section 13, Township 30 South, Range 15 East, Pinelias County, Florida, being S 89°04°07°E.