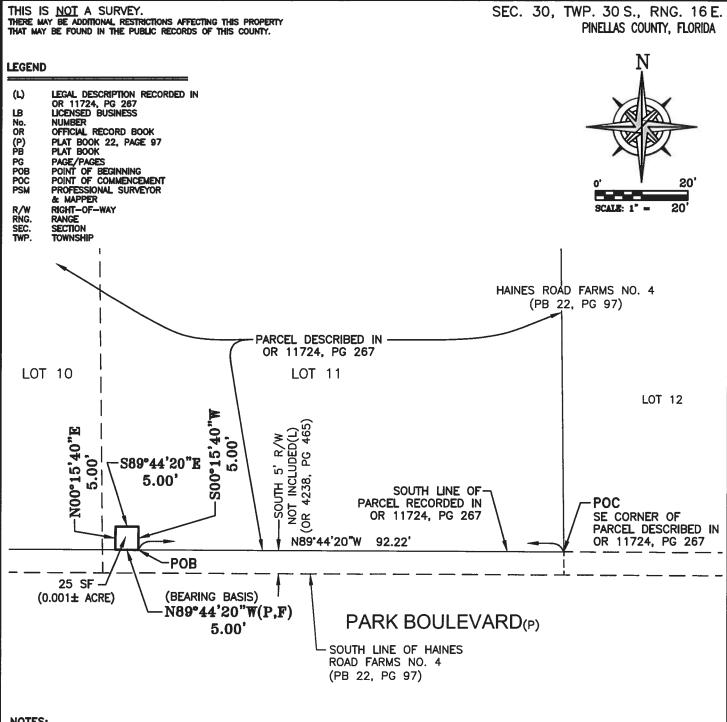

#### **DESCRIPTION:**

A PORTION OF THAT CERTAIN PARCEL OF LAND AS DESCRIBED AND RECORDED IN OFFICIAL RECORD BOOK 11724, PAGE 267, PUBLIC RECORDS OF PINELLAS COUNTY, FLORIDA, BEING A PORTION OF LOT 11, HAINES ROAD FARMS NO. 4 AS RECORDED IN PLAT BOOK 22, PAGE 97, OF SAID PUBLIC RECORDS, LYING IN SECTION 30, TOWNSHIP 30 SOUTH, RANGE 16 EAST, PINELLAS COUNTY, FLORIDA, BEING MORE PARTICULARLY DESCRIBED AS FOLLOWS:

COMMENCE AT THE SOUTHEAST CORNER OF SAID CERTAIN PARCEL OF LAND AS DESCRIBED AND RECORDED IN OFFICIAL RECORD BOOK 11724, PAGE 267; THENCE N89°44'20"W, ALONG THE SOUTH LINE OF SAID PARCEL, A DISTANCE OF 92.22 FEET TO THE POINT OF BEGINNING; THENCE CONTINUE N89°44'20"W, ALONG SAID SOUTH LINE, A DISTANCE OF 5.00 FEET; THENCE DEPARTING SAID LINE NOO'15'40"E, A DISTANCE OF 5.00 FEET; THENCE S89°44'20"E, A DISTANCE OF 5.00 FEET; THENCE S00°15'40"W, A DISTANCE OF 5.00 FEET TO THE POINT OF BEGINNING.

CONTAINING 25 SQUARE FEET (0.001 ACRE), MORE OR LESS.

#### **NOTES:**

BEARINGS ARE BASED ON THE SOUTH LINE OF THAT CERTAIN PARCEL OF LAND AS DESCRIBED AND RECORDED IN OFFICIAL RECORD 11724, PAGE 267, PUBLIC RECORDS OF PINELLAS COUNTY, FLORIDA, CALCULATED AS 5.00 FEET NORTH OF AND PARALLEL WITH THE SOUTH LINE OF HAINES ROAD FARMS NO. 4 WHICH IS SHOWN AS N89°44'20°W ON SAID PLAT, RECORDED IN PLAT BOOK 22, PAGE 97, OF SAID PUBLIC RECORDS.