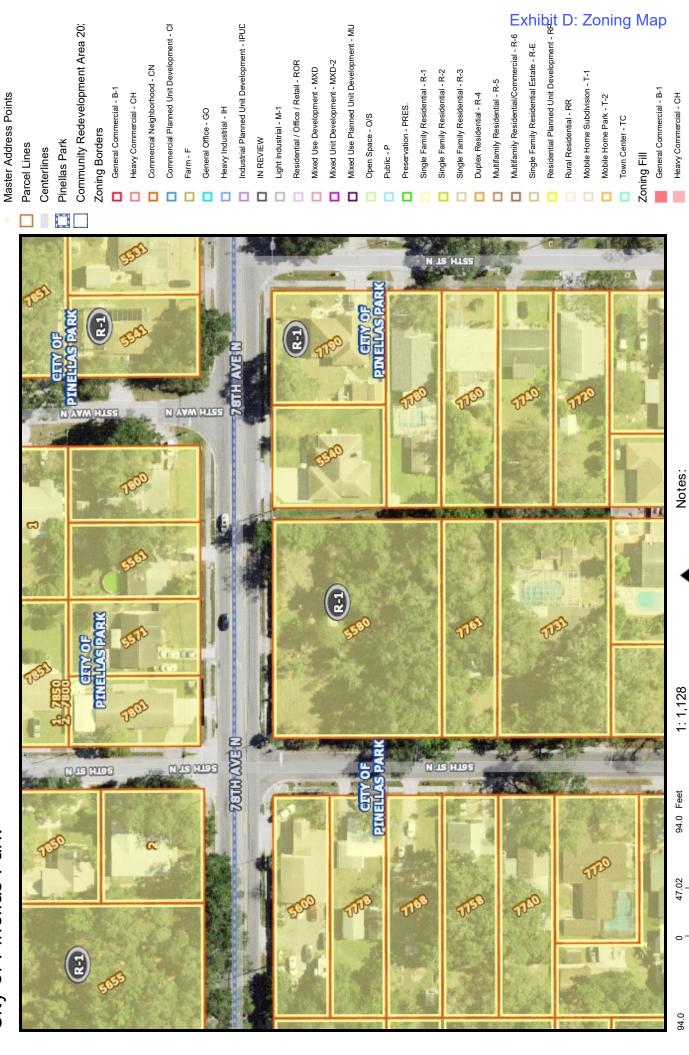

### RESOLUTION NO. 21-xx

A RESOLUTION OF THE CITY COUNCIL OF THE CITY OF PINELLAS PARK, FLORIDA, RELEASING THE PROPERTY LOCATED AT 5580 78<sup>TH</sup> AVENUE NORTH AND FURTHER DESCRIBED IN EXHIBIT A FROM THE COVENANTS AND PROVISIONS CONTAINED IN THE PROPERTY OWNER'S ACKNOWLEDGEMENT OF UNITY OF TITLE DATED MAY 3, 1999 AND RECORDED IN OFFICIAL RECORDS BOOK 10602, PAGES 2077-2078 OF THE PUBLIC RECORDS OF PINELLAS COUNTY, FLORIDA; PROVIDING FOR AN EFFECTIVE DATE. (LLA-0921-00046, QT Construction, Inc.)

WHEREAS, the property located at 5580 78th Avenue North and further described in Exhibit A which is attached hereto and made a part hereof was joined by a Unity of Title on May 3, 1999;

WHEREAS, the City of Pinellas Park has received a request to release the property described in Exhibit A from the covenants and provisions contained in that certain Property Owner's Acknowledgment of Unity of Title dated May 3, 1999 and recorded in Official Records Book 10602, pages 2077-2078 of the public records of Pinellas County, Florida, which is attached hereto as Exhibit B and made a part hereof;

### Exhibit "A"

### PARCEL B:

THE EAST 60 FEET OF THE WEST 130 FEET OF LOTS 14, 15, AND 16 LESS THE NORTH 5 FEET FOR RIGHT-OF-WAY, BLOCK 42, PLAT OF PINELLAS PARK, AS RECORDED IN PLAT BOOK 2, PAGES 91 AND 92, PUBLIC RECORDS FO HILLSBOROUGH COUNTY, FLORIDA OF WHICH PINELLAS COUNTY WAS FORMERLY A PART.

### PARCEL C:

THE EAST 60 FEET OF LOTS 14, 15, AND 16 LESS THE NORTH 5 FEET FOR RIGHT-OF-WAY, BLOCK 42, PLAT OF PINELLAS PARK, AS RECORDED IN PLAT BOOK 2, PAGES 91 AND 92, PUBLIC RECORDS FO HILLSBOROUGH COUNTY, FLORIDA OF WHICH PINELLAS COUNTY WAS FORMERLY A PART.