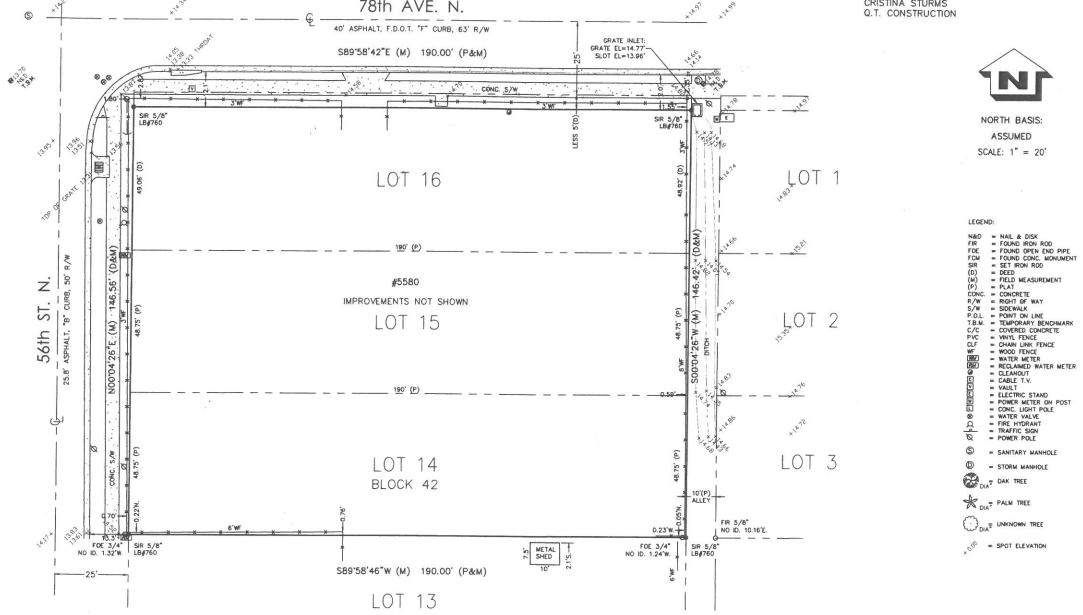

### Exhibit "A"

### Legal Description

### PARCEL B:

THE EAST 60 FEET OF THE WEST 130 FEET OF LOTS 14, 15, AND 16 LESS THE NORTH 5 FEET FOR RIGHT-OF-WAY, BLOCK 42, PLAT OF PINELLAS PARK, AS RECORDED IN PLAT BOOK 2, PAGES 91 AND 92, PUBLIC RECORDS FO HILLSBOROUGH COUNTY, FLORIDA OF WHICH PINELLAS COUNTY WAS FORMERLY A PART.

### PARCEL C:

THE EAST 60 FEET OF LOTS 14, 15, AND 16 LESS THE NORTH 5 FEET FOR RIGHT-OF-WAY, BLOCK 42, PLAT OF PINELLAS PARK, AS RECORDED IN PLAT BOOK 2, PAGES 91 AND 92, PUBLIC RECORDS FO HILLSBOROUGH COUNTY, FLORIDA OF WHICH PINELLAS COUNTY WAS FORMERLY A PART.