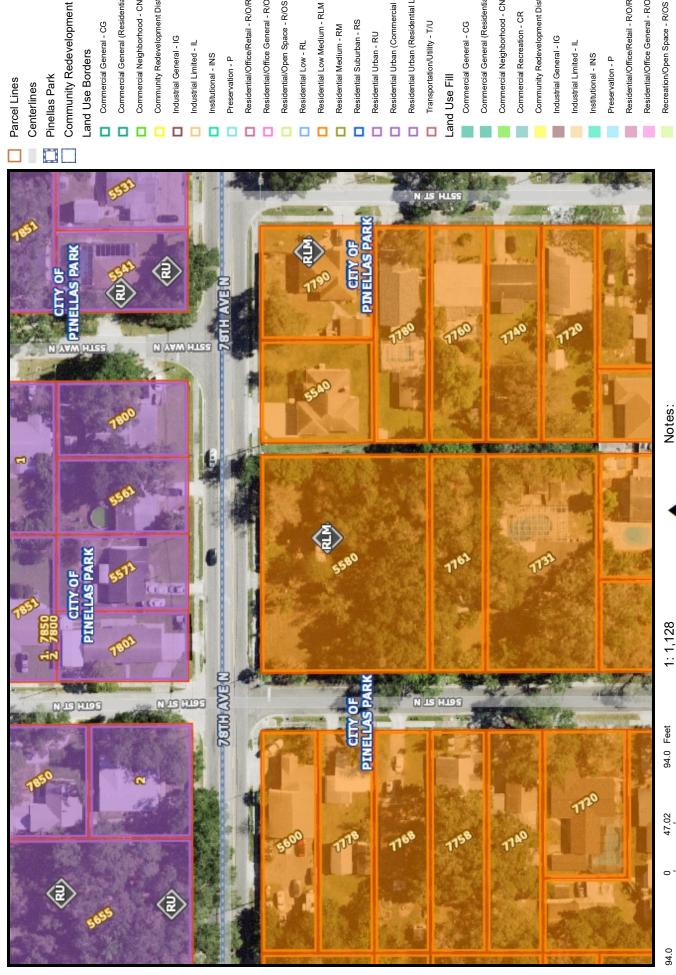

### RESOLUTION NO. 21-xx

A RESOLUTION OF THE CITY COUNCIL OF THE CITY OF PINELLAS PARK, FLORIDA, RELEASING THE PROPERTY LOCATED AT 5580 78<sup>TH</sup> AVENUE NORTH AND FURTHER DESCRIBED IN EXHIBIT A FROM THE COVENANTS AND PROVISIONS CONTAINED IN THE PROPERTY OWNER'S ACKNOWLEDGEMENT OF UNITY OF TITLE DATED MAY 3, 1999 AND RECORDED IN OFFICIAL RECORDS BOOK 10602, PAGES 2077-2078 OF THE PUBLIC RECORDS OF PINELLAS COUNTY, FLORIDA; PROVIDING FOR AN EFFECTIVE DATE. (LLA-0921-00046, QT Construction, Inc.)

WHEREAS, the property located at 5580 78th Avenue North and further described in Exhibit A which is attached hereto and made a part hereof was joined by a Unity of Title on May 3, 1999;

WHEREAS, the City of Pinellas Park has received a request to release the property described in Exhibit A from the covenants and provisions contained in that certain Property Owner's Acknowledgment of Unity of Title dated May 3, 1999 and recorded in Official Records Book 10602, pages 2077-2078 of the public records of Pinellas County, Florida, which is attached hereto as Exhibit B and made a part hereof;