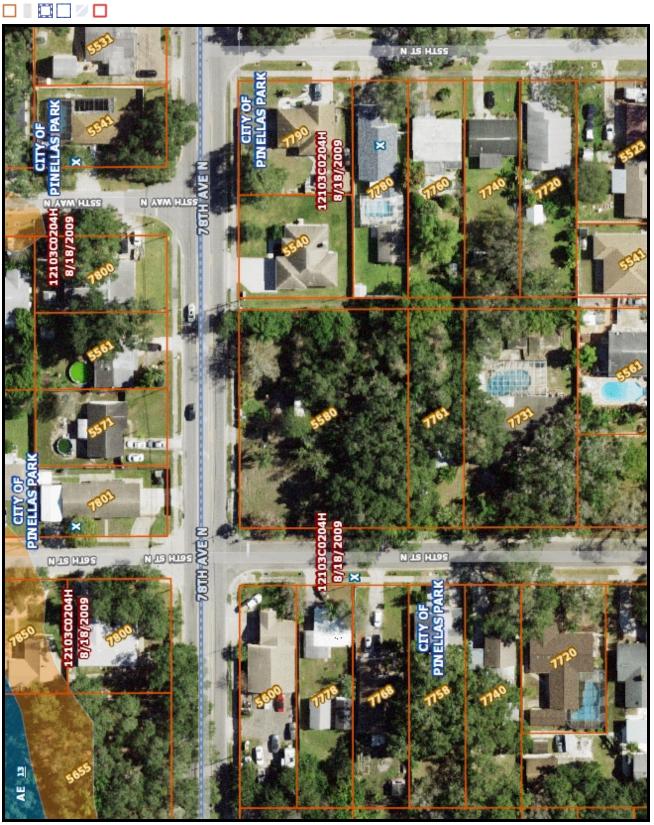

### RESOLUTION NO. 21-xx

A RESOLUTION OF THE CITY COUNCIL OF THE CITY OF PINELLAS PARK, FLORIDA, RELEASING THE PROPERTY LOCATED AT 5580 78<sup>TH</sup> AVENUE NORTH AND FURTHER DESCRIBED IN EXHIBIT A FROM THE COVENANTS AND PROVISIONS CONTAINED IN THE PROPERTY OWNER'S ACKNOWLEDGEMENT OF UNITY OF TITLE DATED MAY 3, 1999 AND RECORDED IN OFFICIAL RECORDS BOOK 10602, PAGES 2077-2078 OF THE PUBLIC RECORDS OF PINELLAS COUNTY, FLORIDA; PROVIDING FOR AN EFFECTIVE DATE. (LLA-0921-00046, QT Construction, Inc.)

WHEREAS, the property located at 5580 78th Avenue North and further described in Exhibit A which is attached hereto and made a part hereof was joined by a Unity of Title on May 3, 1999;

WHEREAS, the City of Pinellas Park has received a request to release the property described in Exhibit A from the covenants and provisions contained in that certain Property Owner's Acknowledgment of Unity of Title dated May 3, 1999 and recorded in Official Records Book 10602, pages 2077-2078 of the public records of Pinellas County, Florida, which is attached hereto as Exhibit B and made a part hereof;

### Exhibit "A"

### PARCEL B:

THE EAST 60 FEET OF THE WEST 130 FEET OF LOTS 14, 15, AND 16 LESS THE NORTH 5 FEET FOR RIGHT-OF-WAY, BLOCK 42, PLAT OF PINELLAS PARK, AS RECORDED IN PLAT BOOK 2, PAGES 91 AND 92, PUBLIC RECORDS FO HILLSBOROUGH COUNTY, FLORIDA OF WHICH PINELLAS COUNTY WAS FORMERLY A PART.

### PARCEL C:

THE EAST 60 FEET OF LOTS 14, 15, AND 16 LESS THE NORTH 5 FEET FOR RIGHT-OF-WAY, BLOCK 42, PLAT OF PINELLAS PARK, AS RECORDED IN PLAT BOOK 2, PAGES 91 AND 92, PUBLIC RECORDS FO HILLSBOROUGH COUNTY, FLORIDA OF WHICH PINELLAS COUNTY WAS FORMERLY A PART.